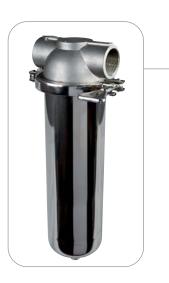

### FULL METAL HOUSINGS

Housings FX AF with 3/4" and 1" IN/OUT connections fit to exclusive BX cartridges with 45 mm double o-ring collar.

Housings FX AF with 1"1/2 and 2" IN/OUT connections fit to exclusive CX cartridges with 57 mm double o-ring collar.

Housings XX with 1" IN/OUT connections fit to standard SX (DOE) cartridges.

To achieve the higher performances, metal housings feature a stainless steel clamp to provide perfect tightening and resistance in stress conditions