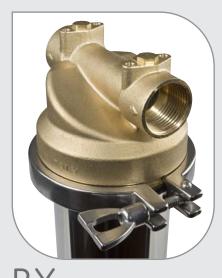

### FULL METAL HOUSINGS

Housings FX AF with 3/4" and 1" IN/OUT connections fit to exclusive BX cartridges with 45 mm double o-ring collar.

Housings FX AF with 1"1/2 and 2" IN/OUT connections fit to exclusive CX cartridges with 57 mm double o-ring collar.

 cartridges with 45 mm double o-ring collar.
Quick-fit connection for a perfect tightening.

cartridges with 57 mm double o-ring collar. Quick-fit connection for a perfect tightening and designed to suit to large water flow.