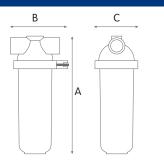

## $XX\ housings$ with stainless steel head and bowl

|      | HOUSINGS W | ITH STAINLESS STEEL BSP THREADS |                       |        |          |              |           |
|------|------------|---------------------------------|-----------------------|--------|----------|--------------|-----------|
|      | CODE       | MODEL                           | SUITABLE<br>CARTRIDGE | IN/OUT | DIM<br>A | ENSIONS<br>B | 6 mm<br>C |
| - 11 | RE3300716  | XX 310 C SX                     | 10"                   | 1"     | 330      | 130          | 105       |
|      |            |                                 |                       |        |          |              |           |