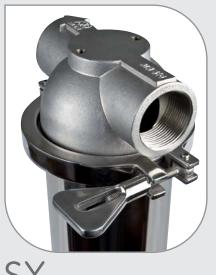

Housings XX with 1" IN/OUT connections fit to standard SX (DOE) cartridges.

To achieve the higher performances, metal housings feature a stainless steel clamp to provide perfect tightening and resistance in stress conditions

 cartridges with standard flat seals.

## $XX\ housings$ with stainless steel head and bowl

|      | HOUSINGS W | ITH STAINLESS STEEL BSP THREADS |                       |        |          |              |           |
|------|------------|---------------------------------|-----------------------|--------|----------|--------------|-----------|
|      | CODE       | MODEL                           | SUITABLE<br>CARTRIDGE | IN/OUT | DIM<br>A | ENSIONS<br>B | 6 mm<br>C |
| - 11 | RE3300716  | XX 310 C SX                     | 10"                   | 1"     | 330      | 130          | 105       |
|      |            |                                 |                       |        |          |              |           |