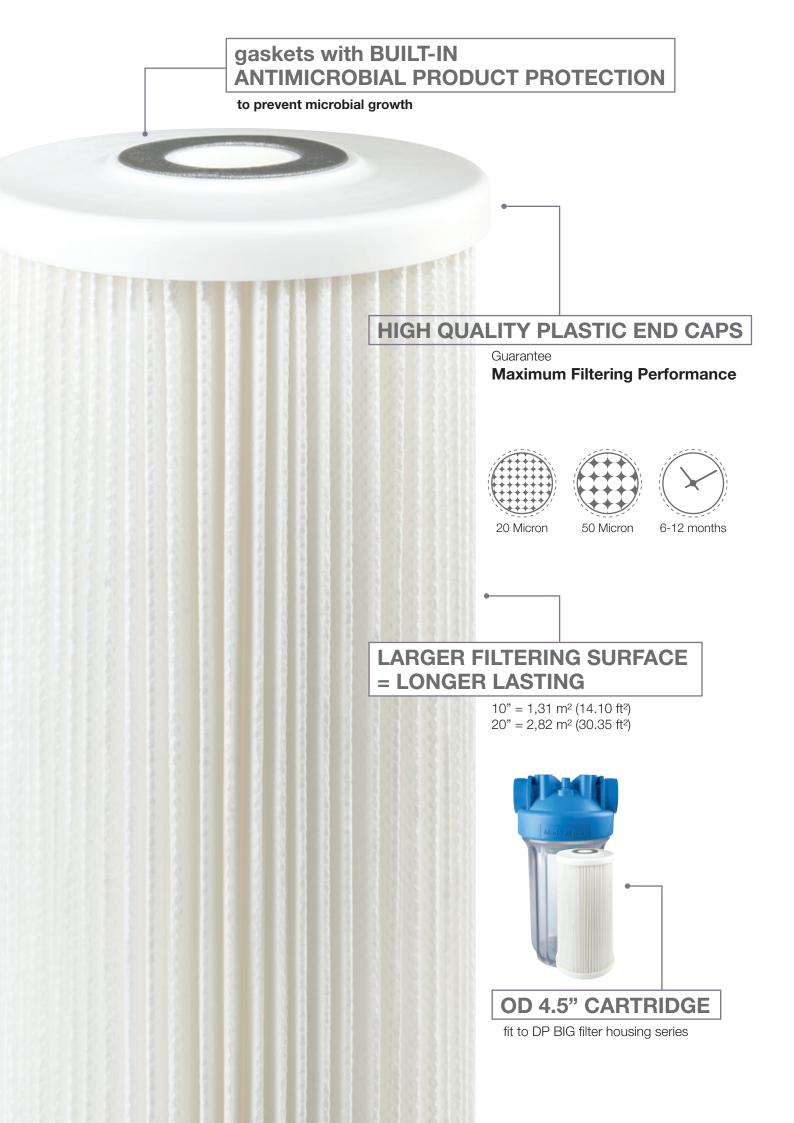

# PLEATED POLYESTER FABRIC

IT'S MADE IN ITALY

Range of cartridges with 4.5" outer diameter, made of pleated fabric with very large filtering surface, providing longer service time, high water flow and low pressure drop, filtration at 20 and 50 micron of rust, lime, sand and flakes. TS BIG cartridges are available in 10" and 20" height.

TS BIG cartridges are tested and certified under the most stringent procedures worldwide, in compliance with the sanitary certifications DM25 (Italy), EAC/ Ghostreghistrazia (Russia) and WATERMARK (Australia).