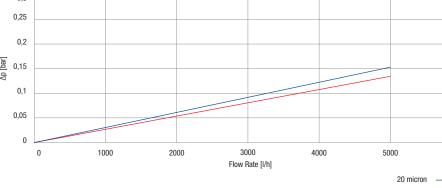

#### TS BIG SX

| PART      | MODEL                 | NOMINAL | FILTRATION | RECOMMENDED   | DIMENSIONS mm |     |    |
|-----------|-----------------------|---------|------------|---------------|---------------|-----|----|
| NUMBER    | (OD 4.50" x ID 1.10") | HEIGHT  | MICON      | FLOW RATE I/h | Α             | В   | C  |
| RA5045511 | TS 10 BIG SX 20 mcr   | 10"     | 20         | 2500          | 250           | 118 | 27 |
| RA5045514 | TS 10 BIG SX 50 mcr   | 10"     | 50         | 3500          | 250           | 118 | 27 |
| RA5047510 | TS 20 BIG SX 20 mcr   | 20"     | 20         | 4000          | 508           | 118 | 27 |
| RA5047514 | TS 20 BIG SX 50 mcr   | 20"     | 50         | 5000          | 508           | 118 | 27 |