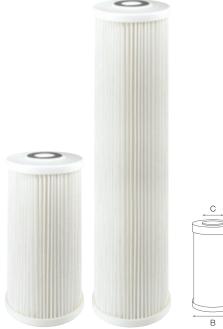

# PLEATED POLYESTER FABRIC

IT'S MADE IN ITALY

Range of cartridges with 4.5" outer diameter, made of pleated fabric with very large filtering surface, providing longer service time, high water flow and low pressure drop, filtration at 20 and 50 micron of rust, lime, sand and flakes. TS BIG cartridges are available in 10" and 20" height.

#### TS BIG SX

| PART      | MODEL                 | NOMINAL | FILTRATION | RECOMMENDED   | DIMENSIONS mm |     |    |
|-----------|-----------------------|---------|------------|---------------|---------------|-----|----|
| NUMBER    | (OD 4.50" x ID 1.10") | HEIGHT  | MICON      | FLOW RATE I/h | Α             | В   | C  |
| RA5045511 | TS 10 BIG SX 20 mcr   | 10"     | 20         | 2500          | 250           | 118 | 27 |
| RA5045514 | TS 10 BIG SX 50 mcr   | 10"     | 50         | 3500          | 250           | 118 | 27 |
| RA5047510 | TS 20 BIG SX 20 mcr   | 20"     | 20         | 4000          | 508           | 118 | 27 |
| RA5047514 | TS 20 BIG SX 50 mcr   | 20"     | 50         | 5000          | 508           | 118 | 27 |