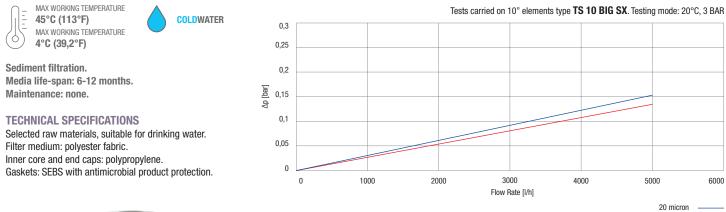

# PLEATED POLYESTER FABRIC

IT'S MADE IN ITALY

Range of cartridges with 4.5" outer diameter, made of pleated fabric with very large filtering surface, providing longer service time, high water flow and low pressure drop, filtration at 20 and 50 micron of rust, lime, sand and flakes. TS BIG cartridges are available in 10" and 20" height.