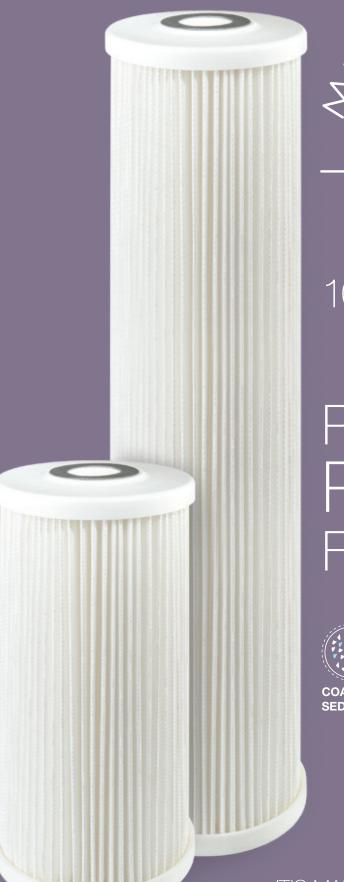

# 10"/20"

# PLEATED POLYESTER FABRIC

IT'S MADE IN ITALY

Range of cartridges with 4.5" outer diameter, made of pleated fabric with very large filtering surface, providing longer service time, high water flow and low pressure drop, filtration at 20 and 50 micron of rust, lime, sand and flakes. TS BIG cartridges are available in 10" and 20" height.