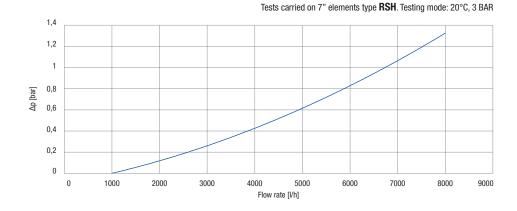

### RSH

| CODE      | MODEL        | Nominal | MAX RECOMMENDED | DIM | ENSIONS | mm |
|-----------|--------------|---------|-----------------|-----|---------|----|
| NUMBER    |              | Height  | FLOW RATE I/h   | A   | B       | C  |
| RA5000040 | RSH - 50 mcr | 7"      | 8000            | 162 | 80      | 29 |