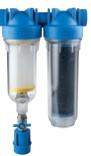

### Specially designed for all HYDRA and HYDRA RAINMASTER self-cleaning filter series

-RSHsingle stage

-DUO RSHdouble stage

-TRIO RSHtriple stage

-DS RSHwith rotational connection group

head

-M RSHwith 2 gauges