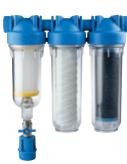

### Specially designed for all HYDRA and HYDRA RAINMASTER self-cleaning filter series

-RSHsingle stage

-DUO RSHdouble stage

-TRIO RSHtriple stage

-DS RSHwith rotational connection group

head

-M RSHwith 2 gauges

-K DP M RSHwith brass head and 2 gauges

-RAINMASTER DUOdouble stage RSH+CB EC

-RAINMASTER TRIOtriple stage RSH+FA+CB EC

-RAINMASTER DUOdouble stage RSH+LA

-RAINMASTER TRIOtriple stage RSH+FA+LA