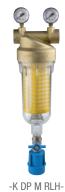

## Specially designed for all HYDRA and HYDRA RAINMASTER self-cleaning filter series

-DUO RLHdouble stage

-TRIO RLHtriple stage

with rotational connection group

-K DP RLHwith brass head

-M RLHwith 2 gauges

with brass head and 2 gauges

-RAINMASTER DUOdouble stage RLH+CB EC

-RAINMASTER TRIOtriple stage RLH+FA+CB EC

-RAINMASTER DUOdouble stage RLH+LA

-RAINMASTER TRIOtriple stage RLH+FA+LA