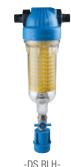

## Specially designed for all HYDRA and HYDRA RAINMASTER self-cleaning filter series

-DUO RLHdouble stage

-TRIO RLHtriple stage

with rotational connection group

-K DP RLHwith brass head

-M RLHwith 2 gauges