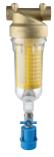

## Specially designed for all HYDRA and HYDRA RAINMASTER self-cleaning filter series

-DUO RLHdouble stage

-TRIO RLHtriple stage

with rotational connection group

-K DP RLHwith brass head

-M RLHwith 2 gauges