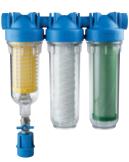

## Specially designed for all HYDRA and HYDRA RAINMASTER self-cleaning filter series

-DUO RLHdouble stage

-TRIO RLHtriple stage

with rotational connection group

-K DP RLHwith brass head

-M RLHwith 2 gauges

with brass head and 2 gauges

-RAINMASTER DUOdouble stage RLH+CB EC

-RAINMASTER TRIOtriple stage RLH+FA+CB EC

-RAINMASTER DUOdouble stage RLH+LA

-RAINMASTER TRIOtriple stage RLH+FA+LA