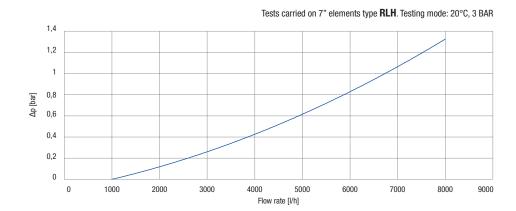

## **RLH**

| CODE<br>Number | MODEL        | NOMINAL | MAX RECOMMENDED | DIMENSIONS mm |    |    |
|----------------|--------------|---------|-----------------|---------------|----|----|
|                |              | HEIGHT  | FLOW RATE I/h   |               |    | C  |
| RA5000010      | RLH - 90 mcr | 7"      | 8000            | 162           | 80 | 29 |