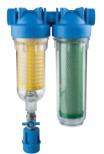

## Specially designed for all HYDRA and HYDRA RAINMASTER self-cleaning filter series

-DUO RLHdouble stage

-TRIO RLHtriple stage

with rotational connection group

-K DP RLHwith brass head

-M RLHwith 2 gauges