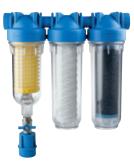

## Specially designed for all HYDRA and HYDRA RAINMASTER self-cleaning filter series

-DUO RLHdouble stage

-TRIO RLHtriple stage

with rotational connection group

-K DP RLHwith brass head

-M RLHwith 2 gauges

with brass head and 2 gauges

-RAINMASTER DUOdouble stage RLH+CB EC

-RAINMASTER TRIOtriple stage RLH+FA+CB EC

-RAINMASTER DUOdouble stage RLH+LA

-RAINMASTER TRIOtriple stage RLH+FA+LA