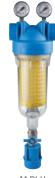

## Specially designed for all HYDRA and HYDRA RAINMASTER self-cleaning filter series

-DUO RLHdouble stage

-TRIO RLHtriple stage

with rotational connection group

-K DP RLHwith brass head

-M RLHwith 2 gauges