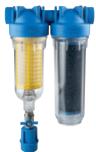

## Specially designed for all HYDRA and HYDRA RAINMASTER self-cleaning filter series

-DUO RLHdouble stage

-TRIO RLHtriple stage

with rotational connection group

-K DP RLHwith brass head

-M RLHwith 2 gauges