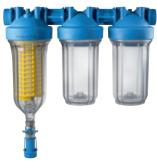

# Specially designed for HYDRA BIG self-cleaning filter series

-BIG RLHsingle stage

-BIG M RLHsingle stage with 2 gauges

-BIG DUO RLHdouble stage

-BIG DUO RLHdouble stage with 3 gauges

-BIG TRIO RLHtriple stage

-BIG TRIO RLHtriple stage with 4 gauges