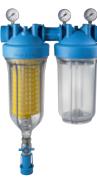

# Specially designed for HYDRA BIG self-cleaning filter series

-BIG RLHsingle stage

-BIG M RLHsingle stage with 2 gauges

-BIG DUO RLHdouble stage

-BIG DUO RLHdouble stage with 3 gauges

-BIG TRIO RLHtriple stage