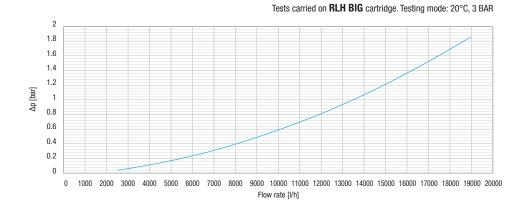

## **RLH BIG**

| CODE      |                  | NOMINAL | MAX RECOMMENDED | DIMENSIONS mm |     |    |
|-----------|------------------|---------|-----------------|---------------|-----|----|
| NUMBER    | MODEL            | HEIGHT  | FLOW RATE I/h   |               |     | C  |
| RA5001005 | RLH BIG - 50 mcr | 10"     | 15000           | 260           | 132 | 27 |
| RA5001010 | RLH BIG - 90 mcr | 10"     | 15000           | 260           | 132 | 27 |