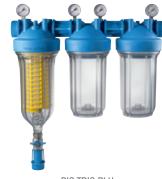

NSIONS mm |     |    |
|-----------|------------------|---------|-----------------|---------------|-----|----|
| NUMBER    | MODEL            | HEIGHT  | FLOW RATE I/h   |               |     | C  |
| RA5001005 | RLH BIG - 50 mcr | 10"     | 15000           | 260           | 132 | 27 |
| RA5001010 | RLH BIG - 90 mcr | 10"     | 15000           | 260           | 132 | 27 |





RLH BIG cartridges are tested and certified under the most stringent procedures worldwide, in compliance with DM 25 (Italy) and with the sanitary certification EAC/Ghostreghistrazia (Russia).

# Specially designed for HYDRA BIG self-cleaning filter series



-BIG RLHsingle stage



-BIG M RLHsingle stage with 2 gauges



-BIG DUO RLHdouble stage



-BIG DUO RLHdouble stage with 3 gauges



-BIG TRIO RLHtriple stage



-BIG TRIO RLHtriple stage with 4 gauges