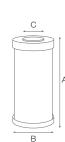

# QA CF BIG SX

| PART      | MODEL                 | NOMINAL | RECOMMENDED   | DIMENSIONS mm |     |    |
|-----------|-----------------------|---------|---------------|---------------|-----|----|
| NUMBER    | (OD 4.50" x ID 1.10") | HEIGHT  | FLOW RATE I/h |               |     |    |
| RA5205625 | QA CF 10 BIG SX TS    | 10"     | 110           | 250           | 120 | 28 |
| RA5207625 | QA CF 20 BIG SX TS    | 20"     | 200           | 508           | 120 | 28 |