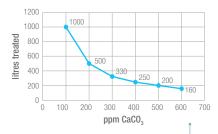

— MAX WORKING TEMPERATURE

45°C (113°F)

MIN WORKING TEMPERATURE

4°C (39,2°F)

COLDWATER

Water softening.

Media life-span: see the graph.

Maintenance: none.