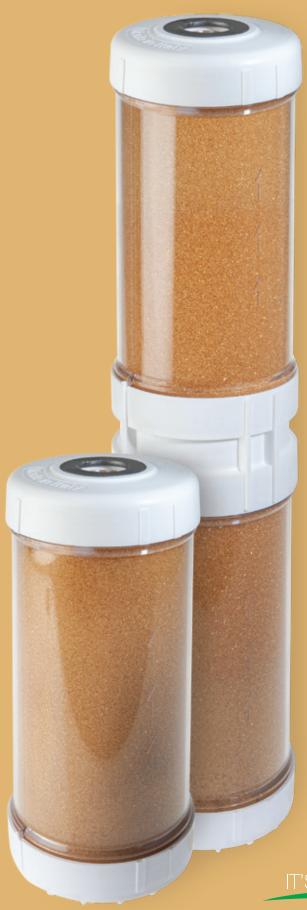

# BG sidge

10"/20"

Container with

# STRONG ACID CATION EXCHANGE RESIN

IT'S MADE IN ITALY

4.5" OD container with strong acid cation exchange resin for DP BIG housings

Plastic container filled with strong acid cation exchange resin for the reduction of total hardness (TH), providing water softening with removal of Calcium and Magnesium. QA CF BIG cartridges are available in 10" and 20" height.

# QA CF BIG SX

| PART      | MODEL                 | NOMINAL | RECOMMENDED   | DIMENSIONS mm |     |    |
|-----------|-----------------------|---------|---------------|---------------|-----|----|
| NUMBER    | (OD 4.50" x ID 1.10") | HEIGHT  | FLOW RATE I/h |               |     |    |
| RA5205625 | QA CF 10 BIG SX TS    | 10"     | 110           | 250           | 120 | 28 |
| RA5207625 | QA CF 20 BIG SX TS    | 20"     | 200           | 508           | 120 | 28 |