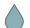

# QA CF BIG SX

| PART      | MODEL                 | NOMINAL | RECOMMENDED   | DIMENSIONS mm |     |    |
|-----------|-----------------------|---------|---------------|---------------|-----|----|
| NUMBER    | (OD 4.50" x ID 1.10") | HEIGHT  | FLOW RATE I/h |               |     |    |
| RA5205625 | QA CF 10 BIG SX TS    | 10"     | 110           | 250           | 120 | 28 |
| RA5207625 | QA CF 20 BIG SX TS    | 20"     | 200           | 508           | 120 | 28 |