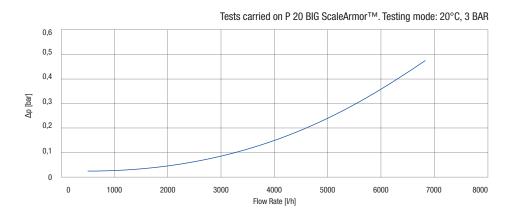

### P 20 BIG ScaleArmor™

CONTAINER WITH ScaleArmor™ MEDIA WITH DOUBLE OPEN END (DOE)

| PART<br>Number | MODEL                | NOMINAL<br>HEIGHT | MAX<br>FLOW RATE I/h | DIMENSIONS mm<br>A B C |     |    |
|----------------|----------------------|-------------------|----------------------|------------------------|-----|----|
|                | OD 4,50" x ID 1,10"  |                   |                      |                        |     |    |
| RA5197635      | P 20 BIG ScaleArmor™ | 20"               | 2270                 | 508                    | 120 | 28 |