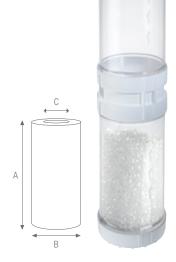

### P 20 BIG ScaleArmor™

CONTAINER WITH ScaleArmor™ MEDIA WITH DOUBLE OPEN END (DOE)

| PART<br>Number | MODEL                | NOMINAL<br>HEIGHT | MAX<br>FLOW RATE I/h | DIMENSIONS mm<br>A B C |     |    |
|----------------|----------------------|-------------------|----------------------|------------------------|-----|----|
|                | OD 4,50" x ID 1,10"  |                   |                      |                        |     |    |
| RA5197635      | P 20 BIG ScaleArmor™ | 20"               | 2270                 | 508                    | 120 | 28 |