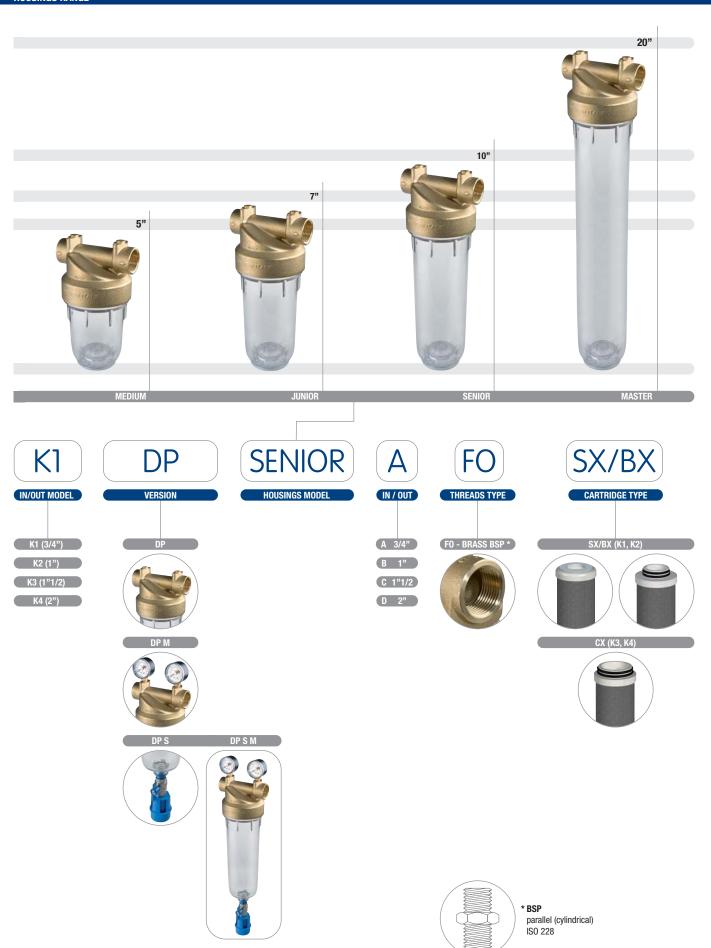

K DP

filter housings for cartridges SX, BX and CX

K DP is a range of housings with brass head designed to withstand working pressure up to 10 bar

## HOUSINGS K DP

## FOR CARTRIDGES SX, BX AND CX

Housings K DP SX/BX fit to standard SX (DOE) cartridges and to exclusive BX cartridges with 45 mm double o-ring collar (female IN/OUT connections at 3/4" and 1", BSP threads).

Housings K DP CX fit to exclusive CX cartridges with 57 mm double o-ring collar (female IN/OUT connections at 1"1/2 and 2", BSP threads).

A very wide range of Atlas Filtri BX and CX cartridges is available for K DP housings and provides a complete range of water filtration units.

cartridges with standard flat seals.

cartridges with 45 mm double o-ring collar. Quick-fit connection for a perfect tightening.

cartridges with 57 mm double o-ring collar. Quick-fit connection for a perfect tightening and designed to suit to large water flow.

## K DP housings

| MODEL                  | SUITABLE<br>CARTRIDGE                                                                                                                                                                                                                                                                                | IN/OUT                                                                                                                                                                                                                                                                                                                                                                                                                                                                                                      | DIM<br>A                                                                                                                                                                                                                                                                                                                                                                                                                                                                                                                                                   | ENSIONS<br>B                                                                                                                                                                                                                                                                                                                                                                                                                                                                                                                                                                                                                                                                                                                                                                                                                          | mm<br>C                                                                                                                                                                                                                                                                                                                                                                                                                                                                                                                                                                                                                                                                                                                                                                                                                                                                                                                                                                              |
|------------------------|------------------------------------------------------------------------------------------------------------------------------------------------------------------------------------------------------------------------------------------------------------------------------------------------------|-------------------------------------------------------------------------------------------------------------------------------------------------------------------------------------------------------------------------------------------------------------------------------------------------------------------------------------------------------------------------------------------------------------------------------------------------------------------------------------------------------------|------------------------------------------------------------------------------------------------------------------------------------------------------------------------------------------------------------------------------------------------------------------------------------------------------------------------------------------------------------------------------------------------------------------------------------------------------------------------------------------------------------------------------------------------------------|---------------------------------------------------------------------------------------------------------------------------------------------------------------------------------------------------------------------------------------------------------------------------------------------------------------------------------------------------------------------------------------------------------------------------------------------------------------------------------------------------------------------------------------------------------------------------------------------------------------------------------------------------------------------------------------------------------------------------------------------------------------------------------------------------------------------------------------|--------------------------------------------------------------------------------------------------------------------------------------------------------------------------------------------------------------------------------------------------------------------------------------------------------------------------------------------------------------------------------------------------------------------------------------------------------------------------------------------------------------------------------------------------------------------------------------------------------------------------------------------------------------------------------------------------------------------------------------------------------------------------------------------------------------------------------------------------------------------------------------------------------------------------------------------------------------------------------------|
| K1 DP MEDIUM AFO SX/BX | 5"                                                                                                                                                                                                                                                                                                   | 3/4"                                                                                                                                                                                                                                                                                                                                                                                                                                                                                                        | 210                                                                                                                                                                                                                                                                                                                                                                                                                                                                                                                                                        | 120                                                                                                                                                                                                                                                                                                                                                                                                                                                                                                                                                                                                                                                                                                                                                                                                                                   | 105                                                                                                                                                                                                                                                                                                                                                                                                                                                                                                                                                                                                                                                                                                                                                                                                                                                                                                                                                                                  |
| K2 DP MEDIUM BFO SX/BX | 5"                                                                                                                                                                                                                                                                                                   | 1"                                                                                                                                                                                                                                                                                                                                                                                                                                                                                                          | 210                                                                                                                                                                                                                                                                                                                                                                                                                                                                                                                                                        | 120                                                                                                                                                                                                                                                                                                                                                                                                                                                                                                                                                                                                                                                                                                                                                                                                                                   | 105                                                                                                                                                                                                                                                                                                                                                                                                                                                                                                                                                                                                                                                                                                                                                                                                                                                                                                                                                                                  |
| K1 DP JUNIOR AFO SX/BX | 7"                                                                                                                                                                                                                                                                                                   | 3/4"                                                                                                                                                                                                                                                                                                                                                                                                                                                                                                        | 260                                                                                                                                                                                                                                                                                                                                                                                                                                                                                                                                                        | 120                                                                                                                                                                                                                                                                                                                                                                                                                                                                                                                                                                                                                                                                                                                                                                                                                                   | 105                                                                                                                                                                                                                                                                                                                                                                                                                                                                                                                                                                                                                                                                                                                                                                                                                                                                                                                                                                                  |
| K2 DP JUNIOR BFO SX/BX | 7"                                                                                                                                                                                                                                                                                                   | 1"                                                                                                                                                                                                                                                                                                                                                                                                                                                                                                          | 260                                                                                                                                                                                                                                                                                                                                                                                                                                                                                                                                                        | 120                                                                                                                                                                                                                                                                                                                                                                                                                                                                                                                                                                                                                                                                                                                                                                                                                                   | 105                                                                                                                                                                                                                                                                                                                                                                                                                                                                                                                                                                                                                                                                                                                                                                                                                                                                                                                                                                                  |
| K1 DP SENIOR AFO SX/BX | 10"                                                                                                                                                                                                                                                                                                  | 3/4"                                                                                                                                                                                                                                                                                                                                                                                                                                                                                                        | 335                                                                                                                                                                                                                                                                                                                                                                                                                                                                                                                                                        | 120                                                                                                                                                                                                                                                                                                                                                                                                                                                                                                                                                                                                                                                                                                                                                                                                                                   | 105                                                                                                                                                                                                                                                                                                                                                                                                                                                                                                                                                                                                                                                                                                                                                                                                                                                                                                                                                                                  |
| K2 DP SENIOR BFO SX/BX | 10"                                                                                                                                                                                                                                                                                                  | 1"                                                                                                                                                                                                                                                                                                                                                                                                                                                                                                          | 335                                                                                                                                                                                                                                                                                                                                                                                                                                                                                                                                                        | 120                                                                                                                                                                                                                                                                                                                                                                                                                                                                                                                                                                                                                                                                                                                                                                                                                                   | 105                                                                                                                                                                                                                                                                                                                                                                                                                                                                                                                                                                                                                                                                                                                                                                                                                                                                                                                                                                                  |
| K3 DP SENIOR CFO CX    | 10"                                                                                                                                                                                                                                                                                                  | 1"1/2                                                                                                                                                                                                                                                                                                                                                                                                                                                                                                       | 345                                                                                                                                                                                                                                                                                                                                                                                                                                                                                                                                                        | 130                                                                                                                                                                                                                                                                                                                                                                                                                                                                                                                                                                                                                                                                                                                                                                                                                                   | 105                                                                                                                                                                                                                                                                                                                                                                                                                                                                                                                                                                                                                                                                                                                                                                                                                                                                                                                                                                                  |
| K4 DP SENIOR DFO CX    | 10"                                                                                                                                                                                                                                                                                                  | 2"                                                                                                                                                                                                                                                                                                                                                                                                                                                                                                          | 350                                                                                                                                                                                                                                                                                                                                                                                                                                                                                                                                                        | 130                                                                                                                                                                                                                                                                                                                                                                                                                                                                                                                                                                                                                                                                                                                                                                                                                                   | 105                                                                                                                                                                                                                                                                                                                                                                                                                                                                                                                                                                                                                                                                                                                                                                                                                                                                                                                                                                                  |
| K1 DP MASTER AFO SX/BX | 20"                                                                                                                                                                                                                                                                                                  | 3/4"                                                                                                                                                                                                                                                                                                                                                                                                                                                                                                        | 590                                                                                                                                                                                                                                                                                                                                                                                                                                                                                                                                                        | 120                                                                                                                                                                                                                                                                                                                                                                                                                                                                                                                                                                                                                                                                                                                                                                                                                                   | 105                                                                                                                                                                                                                                                                                                                                                                                                                                                                                                                                                                                                                                                                                                                                                                                                                                                                                                                                                                                  |
| K2 DP MASTER BFO SX/BX | 20"                                                                                                                                                                                                                                                                                                  | 1"                                                                                                                                                                                                                                                                                                                                                                                                                                                                                                          | 590                                                                                                                                                                                                                                                                                                                                                                                                                                                                                                                                                        | 120                                                                                                                                                                                                                                                                                                                                                                                                                                                                                                                                                                                                                                                                                                                                                                                                                                   | 105                                                                                                                                                                                                                                                                                                                                                                                                                                                                                                                                                                                                                                                                                                                                                                                                                                                                                                                                                                                  |
| K3 DP MASTER CFO CX    | 20"                                                                                                                                                                                                                                                                                                  | 1"1/2                                                                                                                                                                                                                                                                                                                                                                                                                                                                                                       | 600                                                                                                                                                                                                                                                                                                                                                                                                                                                                                                                                                        | 130                                                                                                                                                                                                                                                                                                                                                                                                                                                                                                                                                                                                                                                                                                                                                                                                                                   | 105                                                                                                                                                                                                                                                                                                                                                                                                                                                                                                                                                                                                                                                                                                                                                                                                                                                                                                                                                                                  |
| K4 DP MASTER DFO CX    | 20"                                                                                                                                                                                                                                                                                                  | 2"                                                                                                                                                                                                                                                                                                                                                                                                                                                                                                          | 605                                                                                                                                                                                                                                                                                                                                                                                                                                                                                                                                                        | 130                                                                                                                                                                                                                                                                                                                                                                                                                                                                                                                                                                                                                                                                                                                                                                                                                                   | 105                                                                                                                                                                                                                                                                                                                                                                                                                                                                                                                                                                                                                                                                                                                                                                                                                                                                                                                                                                                  |
|                        | K1 DP MEDIUM AFO SX/BX K2 DP MEDIUM BFO SX/BX K1 DP JUNIOR AFO SX/BX K2 DP JUNIOR BFO SX/BX K2 DP JUNIOR BFO SX/BX K3 DP SENIOR AFO SX/BX K4 DP SENIOR CFO CX K4 DP SENIOR DFO CX K4 DP MASTER AFO SX/BX K2 DP MASTER BFO SX/BX K3 DP MASTER BFO SX/BX K4 DP MASTER AFO SX/BX K5 DP MASTER BFO SX/BX | CARTRIDGE           K1 DP MEDIUM AFO SX/BX         5"           K2 DP MEDIUM BFO SX/BX         5"           K1 DP JUNIOR AFO SX/BX         7"           K2 DP JUNIOR BFO SX/BX         7"           K1 DP SENIOR AFO SX/BX         10"           K2 DP SENIOR BFO SX/BX         10"           K3 DP SENIOR CFO CX         10"           K4 DP SENIOR DFO CX         10"           K1 DP MASTER AFO SX/BX         20"           K2 DP MASTER BFO SX/BX         20"           K3 DP MASTER CFO CX         20" | CARTRIDGE           K1 DP MEDIUM AFO SX/BX         5" 3/4"           K2 DP MEDIUM BFO SX/BX         5" 1"           K1 DP JUNIOR AFO SX/BX         7" 3/4"           K2 DP JUNIOR BFO SX/BX         7" 1"           K1 DP SENIOR AFO SX/BX         10" 3/4"           K2 DP SENIOR BFO SX/BX         10" 1"           K3 DP SENIOR CFO CX         10" 1"1/2           K4 DP SENIOR DFO CX         10" 2"           K1 DP MASTER AFO SX/BX         20" 3/4"           K2 DP MASTER BFO SX/BX         20" 1"           K3 DP MASTER CFO CX         20" 1"1/2 | K1 DP MEDIUM AFO SX/BX         5"         3/4"         210           K2 DP MEDIUM BFO SX/BX         5"         1"         210           K2 DP MEDIUM BFO SX/BX         5"         1"         210           K1 DP JUNIOR AFO SX/BX         7"         3/4"         260           K2 DP JUNIOR BFO SX/BX         7"         1"         260           K1 DP SENIOR AFO SX/BX         10"         3/4"         335           K2 DP SENIOR BFO SX/BX         10"         1"         335           K3 DP SENIOR CFO CX         10"         1"1/2         345           K4 DP SENIOR DFO CX         10"         2"         350           K1 DP MASTER AFO SX/BX         20"         3/4"         590           K2 DP MASTER BFO SX/BX         20"         1"         590           K3 DP MASTER CFO CX         20"         1"1/2         600 | K1 DP MEDIUM AFO SX/BX         5"         3/4"         210         120           K2 DP MEDIUM BFO SX/BX         5"         1"         210         120           K2 DP MEDIUM BFO SX/BX         5"         1"         210         120           K1 DP JUNIOR AFO SX/BX         7"         1"         260         120           K2 DP JUNIOR BFO SX/BX         10"         3/4"         335         120           K1 DP SENIOR AFO SX/BX         10"         1"         335         120           K2 DP SENIOR BFO SX/BX         10"         1"         335         120           K3 DP SENIOR CFO CX         10"         1"1/2         345         130           K4 DP SENIOR DFO CX         10"         2"         350         130           K4 DP MASTER AFO SX/BX         20"         3/4"         590         120           K2 DP MASTER BFO SX/BX         20"         1"         590         120           K3 DP MASTER CFO CX         20"         1"1/2         600         130 |