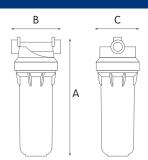

## K DP housings

| MODEL                  | SUITABLE<br>CARTRIDGE                                                                                                                                                                                                                                                                                | IN/OUT                                                                                                                                                                                                                                                                                                                                                                                                                                                                                                      | DIM<br>A                                                                                                                                                                                                                                                                                                                                                                                                                                                                                                                                                   | ENSIONS<br>B                                                                                                                                                                                                                                                                                                                                                                                                                                                                                                                                                                                                                                                                                                                                                                                                                          | mm<br>C                                                                                                                                                                                                                                                                                                                                                                                                                                                                                                                                                                                                                                                                                                                                                                                                                                                                                                                                                                              |
|------------------------|------------------------------------------------------------------------------------------------------------------------------------------------------------------------------------------------------------------------------------------------------------------------------------------------------|-------------------------------------------------------------------------------------------------------------------------------------------------------------------------------------------------------------------------------------------------------------------------------------------------------------------------------------------------------------------------------------------------------------------------------------------------------------------------------------------------------------|------------------------------------------------------------------------------------------------------------------------------------------------------------------------------------------------------------------------------------------------------------------------------------------------------------------------------------------------------------------------------------------------------------------------------------------------------------------------------------------------------------------------------------------------------------|---------------------------------------------------------------------------------------------------------------------------------------------------------------------------------------------------------------------------------------------------------------------------------------------------------------------------------------------------------------------------------------------------------------------------------------------------------------------------------------------------------------------------------------------------------------------------------------------------------------------------------------------------------------------------------------------------------------------------------------------------------------------------------------------------------------------------------------|--------------------------------------------------------------------------------------------------------------------------------------------------------------------------------------------------------------------------------------------------------------------------------------------------------------------------------------------------------------------------------------------------------------------------------------------------------------------------------------------------------------------------------------------------------------------------------------------------------------------------------------------------------------------------------------------------------------------------------------------------------------------------------------------------------------------------------------------------------------------------------------------------------------------------------------------------------------------------------------|
| K1 DP MEDIUM AFO SX/BX | 5"                                                                                                                                                                                                                                                                                                   | 3/4"                                                                                                                                                                                                                                                                                                                                                                                                                                                                                                        | 210                                                                                                                                                                                                                                                                                                                                                                                                                                                                                                                                                        | 120                                                                                                                                                                                                                                                                                                                                                                                                                                                                                                                                                                                                                                                                                                                                                                                                                                   | 105                                                                                                                                                                                                                                                                                                                                                                                                                                                                                                                                                                                                                                                                                                                                                                                                                                                                                                                                                                                  |
| K2 DP MEDIUM BFO SX/BX | 5"                                                                                                                                                                                                                                                                                                   | 1"                                                                                                                                                                                                                                                                                                                                                                                                                                                                                                          | 210                                                                                                                                                                                                                                                                                                                                                                                                                                                                                                                                                        | 120                                                                                                                                                                                                                                                                                                                                                                                                                                                                                                                                                                                                                                                                                                                                                                                                                                   | 105                                                                                                                                                                                                                                                                                                                                                                                                                                                                                                                                                                                                                                                                                                                                                                                                                                                                                                                                                                                  |
| K1 DP JUNIOR AFO SX/BX | 7"                                                                                                                                                                                                                                                                                                   | 3/4"                                                                                                                                                                                                                                                                                                                                                                                                                                                                                                        | 260                                                                                                                                                                                                                                                                                                                                                                                                                                                                                                                                                        | 120                                                                                                                                                                                                                                                                                                                                                                                                                                                                                                                                                                                                                                                                                                                                                                                                                                   | 105                                                                                                                                                                                                                                                                                                                                                                                                                                                                                                                                                                                                                                                                                                                                                                                                                                                                                                                                                                                  |
| K2 DP JUNIOR BFO SX/BX | 7"                                                                                                                                                                                                                                                                                                   | 1"                                                                                                                                                                                                                                                                                                                                                                                                                                                                                                          | 260                                                                                                                                                                                                                                                                                                                                                                                                                                                                                                                                                        | 120                                                                                                                                                                                                                                                                                                                                                                                                                                                                                                                                                                                                                                                                                                                                                                                                                                   | 105                                                                                                                                                                                                                                                                                                                                                                                                                                                                                                                                                                                                                                                                                                                                                                                                                                                                                                                                                                                  |
| K1 DP SENIOR AFO SX/BX | 10"                                                                                                                                                                                                                                                                                                  | 3/4"                                                                                                                                                                                                                                                                                                                                                                                                                                                                                                        | 335                                                                                                                                                                                                                                                                                                                                                                                                                                                                                                                                                        | 120                                                                                                                                                                                                                                                                                                                                                                                                                                                                                                                                                                                                                                                                                                                                                                                                                                   | 105                                                                                                                                                                                                                                                                                                                                                                                                                                                                                                                                                                                                                                                                                                                                                                                                                                                                                                                                                                                  |
| K2 DP SENIOR BFO SX/BX | 10"                                                                                                                                                                                                                                                                                                  | 1"                                                                                                                                                                                                                                                                                                                                                                                                                                                                                                          | 335                                                                                                                                                                                                                                                                                                                                                                                                                                                                                                                                                        | 120                                                                                                                                                                                                                                                                                                                                                                                                                                                                                                                                                                                                                                                                                                                                                                                                                                   | 105                                                                                                                                                                                                                                                                                                                                                                                                                                                                                                                                                                                                                                                                                                                                                                                                                                                                                                                                                                                  |
| K3 DP SENIOR CFO CX    | 10"                                                                                                                                                                                                                                                                                                  | 1"1/2                                                                                                                                                                                                                                                                                                                                                                                                                                                                                                       | 345                                                                                                                                                                                                                                                                                                                                                                                                                                                                                                                                                        | 130                                                                                                                                                                                                                                                                                                                                                                                                                                                                                                                                                                                                                                                                                                                                                                                                                                   | 105                                                                                                                                                                                                                                                                                                                                                                                                                                                                                                                                                                                                                                                                                                                                                                                                                                                                                                                                                                                  |
| K4 DP SENIOR DFO CX    | 10"                                                                                                                                                                                                                                                                                                  | 2"                                                                                                                                                                                                                                                                                                                                                                                                                                                                                                          | 350                                                                                                                                                                                                                                                                                                                                                                                                                                                                                                                                                        | 130                                                                                                                                                                                                                                                                                                                                                                                                                                                                                                                                                                                                                                                                                                                                                                                                                                   | 105                                                                                                                                                                                                                                                                                                                                                                                                                                                                                                                                                                                                                                                                                                                                                                                                                                                                                                                                                                                  |
| K1 DP MASTER AFO SX/BX | 20"                                                                                                                                                                                                                                                                                                  | 3/4"                                                                                                                                                                                                                                                                                                                                                                                                                                                                                                        | 590                                                                                                                                                                                                                                                                                                                                                                                                                                                                                                                                                        | 120                                                                                                                                                                                                                                                                                                                                                                                                                                                                                                                                                                                                                                                                                                                                                                                                                                   | 105                                                                                                                                                                                                                                                                                                                                                                                                                                                                                                                                                                                                                                                                                                                                                                                                                                                                                                                                                                                  |
| K2 DP MASTER BFO SX/BX | 20"                                                                                                                                                                                                                                                                                                  | 1"                                                                                                                                                                                                                                                                                                                                                                                                                                                                                                          | 590                                                                                                                                                                                                                                                                                                                                                                                                                                                                                                                                                        | 120                                                                                                                                                                                                                                                                                                                                                                                                                                                                                                                                                                                                                                                                                                                                                                                                                                   | 105                                                                                                                                                                                                                                                                                                                                                                                                                                                                                                                                                                                                                                                                                                                                                                                                                                                                                                                                                                                  |
| K3 DP MASTER CFO CX    | 20"                                                                                                                                                                                                                                                                                                  | 1"1/2                                                                                                                                                                                                                                                                                                                                                                                                                                                                                                       | 600                                                                                                                                                                                                                                                                                                                                                                                                                                                                                                                                                        | 130                                                                                                                                                                                                                                                                                                                                                                                                                                                                                                                                                                                                                                                                                                                                                                                                                                   | 105                                                                                                                                                                                                                                                                                                                                                                                                                                                                                                                                                                                                                                                                                                                                                                                                                                                                                                                                                                                  |
| K4 DP MASTER DFO CX    | 20"                                                                                                                                                                                                                                                                                                  | 2"                                                                                                                                                                                                                                                                                                                                                                                                                                                                                                          | 605                                                                                                                                                                                                                                                                                                                                                                                                                                                                                                                                                        | 130                                                                                                                                                                                                                                                                                                                                                                                                                                                                                                                                                                                                                                                                                                                                                                                                                                   | 105                                                                                                                                                                                                                                                                                                                                                                                                                                                                                                                                                                                                                                                                                                                                                                                                                                                                                                                                                                                  |
|                        | K1 DP MEDIUM AFO SX/BX K2 DP MEDIUM BFO SX/BX K1 DP JUNIOR AFO SX/BX K2 DP JUNIOR BFO SX/BX K2 DP JUNIOR BFO SX/BX K3 DP SENIOR AFO SX/BX K4 DP SENIOR CFO CX K4 DP SENIOR DFO CX K4 DP MASTER AFO SX/BX K2 DP MASTER BFO SX/BX K3 DP MASTER BFO SX/BX K4 DP MASTER AFO SX/BX K5 DP MASTER BFO SX/BX | CARTRIDGE           K1 DP MEDIUM AFO SX/BX         5"           K2 DP MEDIUM BFO SX/BX         5"           K1 DP JUNIOR AFO SX/BX         7"           K2 DP JUNIOR BFO SX/BX         7"           K1 DP SENIOR AFO SX/BX         10"           K2 DP SENIOR BFO SX/BX         10"           K3 DP SENIOR CFO CX         10"           K4 DP SENIOR DFO CX         10"           K1 DP MASTER AFO SX/BX         20"           K2 DP MASTER BFO SX/BX         20"           K3 DP MASTER CFO CX         20" | CARTRIDGE           K1 DP MEDIUM AFO SX/BX         5" 3/4"           K2 DP MEDIUM BFO SX/BX         5" 1"           K1 DP JUNIOR AFO SX/BX         7" 3/4"           K2 DP JUNIOR BFO SX/BX         7" 1"           K1 DP SENIOR AFO SX/BX         10" 3/4"           K2 DP SENIOR BFO SX/BX         10" 1"           K3 DP SENIOR CFO CX         10" 1"1/2           K4 DP SENIOR DFO CX         10" 2"           K1 DP MASTER AFO SX/BX         20" 3/4"           K2 DP MASTER BFO SX/BX         20" 1"           K3 DP MASTER CFO CX         20" 1"1/2 | K1 DP MEDIUM AFO SX/BX         5"         3/4"         210           K2 DP MEDIUM BFO SX/BX         5"         1"         210           K2 DP MEDIUM BFO SX/BX         5"         1"         210           K1 DP JUNIOR AFO SX/BX         7"         3/4"         260           K2 DP JUNIOR BFO SX/BX         7"         1"         260           K1 DP SENIOR AFO SX/BX         10"         3/4"         335           K2 DP SENIOR BFO SX/BX         10"         1"         335           K3 DP SENIOR CFO CX         10"         1"1/2         345           K4 DP SENIOR DFO CX         10"         2"         350           K1 DP MASTER AFO SX/BX         20"         3/4"         590           K2 DP MASTER BFO SX/BX         20"         1"         590           K3 DP MASTER CFO CX         20"         1"1/2         600 | K1 DP MEDIUM AFO SX/BX         5"         3/4"         210         120           K2 DP MEDIUM BFO SX/BX         5"         1"         210         120           K2 DP MEDIUM BFO SX/BX         5"         1"         210         120           K1 DP JUNIOR AFO SX/BX         7"         1"         260         120           K2 DP JUNIOR BFO SX/BX         10"         3/4"         335         120           K1 DP SENIOR AFO SX/BX         10"         1"         335         120           K2 DP SENIOR BFO SX/BX         10"         1"         335         120           K3 DP SENIOR CFO CX         10"         1"1/2         345         130           K4 DP SENIOR DFO CX         10"         2"         350         130           K4 DP MASTER AFO SX/BX         20"         3/4"         590         120           K2 DP MASTER BFO SX/BX         20"         1"         590         120           K3 DP MASTER CFO CX         20"         1"1/2         600         130 |

Α

Α

В

С