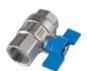

## ACCESSORIES ON DEMAND

-X- spanner CODE RB7403017

-K DP- wall bracket CODE RB7400021

3/4" brass nipples with o-ring (pair) CODE RB7404001 1" brass nipples with o-ring (pair) CODE RB7404002

-KIT AUTO- for S models CODE RE7120024 automatic discharge kit (see pages 186-187)