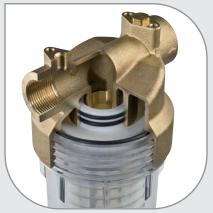

cartridges with standard flat seals.

cartridges with 45 mm double o-ring collar. Quick-fit connection for a perfect tightening.

cartridges with 57 mm double o-ring collar. Quick-fit connection for a perfect tightening and designed to suit to large water flow.

## only for BX cartridges