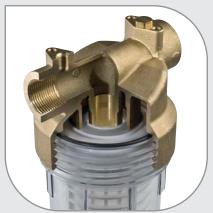

cartridges with standard flat seals.

cartridges with 45 mm double o-ring collar. Quick-fit connection for a perfect tightening.

cartridges with 57 mm double o-ring collar. Quick-fit connection for a perfect tightening and designed to suit to large water flow.

## only for BX cartridges