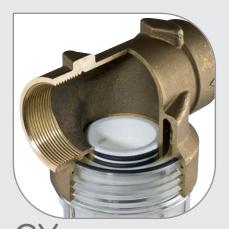

cartridges with standard flat seals.

cartridges with 45 mm double o-ring collar. Quick-fit connection for a perfect tightening.

cartridges with 57 mm double o-ring collar. Quick-fit connection for a perfect tightening and designed to suit to large water flow.