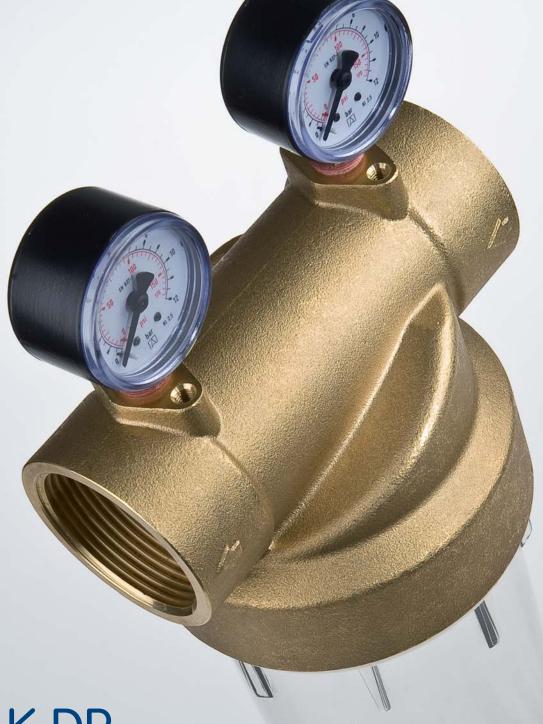

K DP

filter housings for cartridges SX, BX and CX

K DP is a range of housings with brass head designed to withstand working pressure up to 10 bar

## SPECIFICATIONS

Non-toxic materials, suitable for drinking water. Head and ring nut: CB 753 S brass.

Bowl: PET.
0-ring: EPDM.
Breather-valve: CW 614 N brass.
Manometers: radial type, pressure range 0-12 bar, 0-170 psi.

# K DP M

 $\ensuremath{\mathsf{K}}$  DP  $\ensuremath{\mathsf{M}}$  housings with 2 manometers

| HOUSINGS W | ITH BRASS BSP THREADS    |                       |        |          |              |           |
|------------|--------------------------|-----------------------|--------|----------|--------------|-----------|
| CODE       | MODEL                    | SUITABLE<br>CARTRIDGE | IN/OUT | DIM<br>A | ENSIONS<br>B | S mm<br>C |
| RA3170426  | K1 DP MEDIUM M AFO SX/BX | 5"                    | 3/4"   | 260      | 120          | 105       |
| RA3170726  | K2 DP MEDIUM M BFO SX/BX | 5"                    | 1"     | 260      | 120          | 105       |
| RA3180426  | K1 DP JUNIOR M AFO SX/BX | 7"                    | 3/4"   | 310      | 120          | 105       |
| RA3180726  | K2 DP JUNIOR M BFO SX/BX | 7"                    | 1"     | 310      | 120          | 105       |
| RA3210426  | K1 DP SENIOR M AFO SX/BX | 10"                   | 3/4"   | 380      | 120          | 105       |
| RA3210726  | K2 DP SENIOR M BFO SX/BX | 10"                   | 1"     | 380      | 120          | 105       |
| RA3213034  | K3 DP SENIOR M CFO CX    | 10"                   | 1"1/2  | 390      | 130          | 105       |
| RA3213134  | K4 DP SENIOR M DFO CX    | 10"                   | 2"     | 400      | 130          | 105       |
| RA3250426  | K1 DP MASTER M AFO SX/BX | 20"                   | 3/4"   | 635      | 120          | 105       |
| RA3250726  | K2 DP MASTER M BFO SX/BX | 20"                   | 1"     | 635      | 120          | 105       |
| RA3253034  | K3 DP MASTER M CFO CX    | 20"                   | 1"1/2  | 645      | 130          | 105       |
| RA3253134  | K4 DP MASTER M DFO CX    | 20"                   | 2"     | 650      | 130          | 105       |