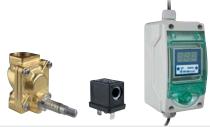

## **DISCHARGE KIT FOR -S- MODEL**

brass discharge ball-valve with gasket

plastic hose-holder

plastic nipple with o-ring

drain funnel

In compliance with the European Standard UNI EN 1717/2002: designed to prevent back-flow contamination by making all elements downstream the discharge vent to atmosphere (protection unit symbol: DC)