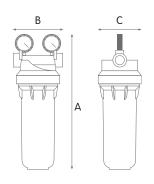

# K DP M

 $\ensuremath{\mathsf{K}}$  DP  $\ensuremath{\mathsf{M}}$  housings with 2 manometers

| HOUSINGS W | ITH BRASS BSP THREADS    |                       |        |          |              |           |
|------------|--------------------------|-----------------------|--------|----------|--------------|-----------|
| CODE       | MODEL                    | SUITABLE<br>CARTRIDGE | IN/OUT | DIM<br>A | ENSIONS<br>B | S mm<br>C |
| RA3170426  | K1 DP MEDIUM M AFO SX/BX | 5"                    | 3/4"   | 260      | 120          | 105       |
| RA3170726  | K2 DP MEDIUM M BFO SX/BX | 5"                    | 1"     | 260      | 120          | 105       |
| RA3180426  | K1 DP JUNIOR M AFO SX/BX | 7"                    | 3/4"   | 310      | 120          | 105       |
| RA3180726  | K2 DP JUNIOR M BFO SX/BX | 7"                    | 1"     | 310      | 120          | 105       |
| RA3210426  | K1 DP SENIOR M AFO SX/BX | 10"                   | 3/4"   | 380      | 120          | 105       |
| RA3210726  | K2 DP SENIOR M BFO SX/BX | 10"                   | 1"     | 380      | 120          | 105       |
| RA3213034  | K3 DP SENIOR M CFO CX    | 10"                   | 1"1/2  | 390      | 130          | 105       |
| RA3213134  | K4 DP SENIOR M DFO CX    | 10"                   | 2"     | 400      | 130          | 105       |
| RA3250426  | K1 DP MASTER M AFO SX/BX | 20"                   | 3/4"   | 635      | 120          | 105       |
| RA3250726  | K2 DP MASTER M BFO SX/BX | 20"                   | 1"     | 635      | 120          | 105       |
| RA3253034  | K3 DP MASTER M CFO CX    | 20"                   | 1"1/2  | 645      | 130          | 105       |
| RA3253134  | K4 DP MASTER M DFO CX    | 20"                   | 2"     | 650      | 130          | 105       |

Α

Α

В

С