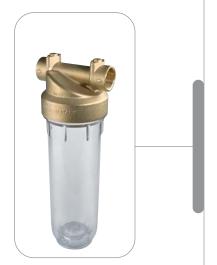

K DP

filter housings for cartridges SX, BX and CX

K DP is a range of housings with brass head designed to withstand working pressure up to 10 bar

## K DP housings

| MODEL                  | SUITABLE<br>CARTRIDGE                                                                                                                                                                                                                                                                                | IN/OUT                                                                                                                                                                                                                                                                                                                                                                                                                                                                                                      | DIM<br>A                                                                                                                                                                                                                                                                                                                                                                                                                                                                                                                                                   | ENSIONS<br>B                                                                                                                                                                                                                                                                                                                                                                                                                                                                                                                                                                                                                                                                                                                                                                                                                          | mm<br>C                                                                                                                                                                                                                                                                                                                                                                                                                                                                                                                                                                                                                                                                                                                                                                                                                                                                                                                                                                              |
|------------------------|------------------------------------------------------------------------------------------------------------------------------------------------------------------------------------------------------------------------------------------------------------------------------------------------------|-------------------------------------------------------------------------------------------------------------------------------------------------------------------------------------------------------------------------------------------------------------------------------------------------------------------------------------------------------------------------------------------------------------------------------------------------------------------------------------------------------------|------------------------------------------------------------------------------------------------------------------------------------------------------------------------------------------------------------------------------------------------------------------------------------------------------------------------------------------------------------------------------------------------------------------------------------------------------------------------------------------------------------------------------------------------------------|---------------------------------------------------------------------------------------------------------------------------------------------------------------------------------------------------------------------------------------------------------------------------------------------------------------------------------------------------------------------------------------------------------------------------------------------------------------------------------------------------------------------------------------------------------------------------------------------------------------------------------------------------------------------------------------------------------------------------------------------------------------------------------------------------------------------------------------|--------------------------------------------------------------------------------------------------------------------------------------------------------------------------------------------------------------------------------------------------------------------------------------------------------------------------------------------------------------------------------------------------------------------------------------------------------------------------------------------------------------------------------------------------------------------------------------------------------------------------------------------------------------------------------------------------------------------------------------------------------------------------------------------------------------------------------------------------------------------------------------------------------------------------------------------------------------------------------------|
| K1 DP MEDIUM AFO SX/BX | 5"                                                                                                                                                                                                                                                                                                   | 3/4"                                                                                                                                                                                                                                                                                                                                                                                                                                                                                                        | 210                                                                                                                                                                                                                                                                                                                                                                                                                                                                                                                                                        | 120                                                                                                                                                                                                                                                                                                                                                                                                                                                                                                                                                                                                                                                                                                                                                                                                                                   | 105                                                                                                                                                                                                                                                                                                                                                                                                                                                                                                                                                                                                                                                                                                                                                                                                                                                                                                                                                                                  |
| K2 DP MEDIUM BFO SX/BX | 5"                                                                                                                                                                                                                                                                                                   | 1"                                                                                                                                                                                                                                                                                                                                                                                                                                                                                                          | 210                                                                                                                                                                                                                                                                                                                                                                                                                                                                                                                                                        | 120                                                                                                                                                                                                                                                                                                                                                                                                                                                                                                                                                                                                                                                                                                                                                                                                                                   | 105                                                                                                                                                                                                                                                                                                                                                                                                                                                                                                                                                                                                                                                                                                                                                                                                                                                                                                                                                                                  |
| K1 DP JUNIOR AFO SX/BX | 7"                                                                                                                                                                                                                                                                                                   | 3/4"                                                                                                                                                                                                                                                                                                                                                                                                                                                                                                        | 260                                                                                                                                                                                                                                                                                                                                                                                                                                                                                                                                                        | 120                                                                                                                                                                                                                                                                                                                                                                                                                                                                                                                                                                                                                                                                                                                                                                                                                                   | 105                                                                                                                                                                                                                                                                                                                                                                                                                                                                                                                                                                                                                                                                                                                                                                                                                                                                                                                                                                                  |
| K2 DP JUNIOR BFO SX/BX | 7"                                                                                                                                                                                                                                                                                                   | 1"                                                                                                                                                                                                                                                                                                                                                                                                                                                                                                          | 260                                                                                                                                                                                                                                                                                                                                                                                                                                                                                                                                                        | 120                                                                                                                                                                                                                                                                                                                                                                                                                                                                                                                                                                                                                                                                                                                                                                                                                                   | 105                                                                                                                                                                                                                                                                                                                                                                                                                                                                                                                                                                                                                                                                                                                                                                                                                                                                                                                                                                                  |
| K1 DP SENIOR AFO SX/BX | 10"                                                                                                                                                                                                                                                                                                  | 3/4"                                                                                                                                                                                                                                                                                                                                                                                                                                                                                                        | 335                                                                                                                                                                                                                                                                                                                                                                                                                                                                                                                                                        | 120                                                                                                                                                                                                                                                                                                                                                                                                                                                                                                                                                                                                                                                                                                                                                                                                                                   | 105                                                                                                                                                                                                                                                                                                                                                                                                                                                                                                                                                                                                                                                                                                                                                                                                                                                                                                                                                                                  |
| K2 DP SENIOR BFO SX/BX | 10"                                                                                                                                                                                                                                                                                                  | 1"                                                                                                                                                                                                                                                                                                                                                                                                                                                                                                          | 335                                                                                                                                                                                                                                                                                                                                                                                                                                                                                                                                                        | 120                                                                                                                                                                                                                                                                                                                                                                                                                                                                                                                                                                                                                                                                                                                                                                                                                                   | 105                                                                                                                                                                                                                                                                                                                                                                                                                                                                                                                                                                                                                                                                                                                                                                                                                                                                                                                                                                                  |
| K3 DP SENIOR CFO CX    | 10"                                                                                                                                                                                                                                                                                                  | 1"1/2                                                                                                                                                                                                                                                                                                                                                                                                                                                                                                       | 345                                                                                                                                                                                                                                                                                                                                                                                                                                                                                                                                                        | 130                                                                                                                                                                                                                                                                                                                                                                                                                                                                                                                                                                                                                                                                                                                                                                                                                                   | 105                                                                                                                                                                                                                                                                                                                                                                                                                                                                                                                                                                                                                                                                                                                                                                                                                                                                                                                                                                                  |
| K4 DP SENIOR DFO CX    | 10"                                                                                                                                                                                                                                                                                                  | 2"                                                                                                                                                                                                                                                                                                                                                                                                                                                                                                          | 350                                                                                                                                                                                                                                                                                                                                                                                                                                                                                                                                                        | 130                                                                                                                                                                                                                                                                                                                                                                                                                                                                                                                                                                                                                                                                                                                                                                                                                                   | 105                                                                                                                                                                                                                                                                                                                                                                                                                                                                                                                                                                                                                                                                                                                                                                                                                                                                                                                                                                                  |
| K1 DP MASTER AFO SX/BX | 20"                                                                                                                                                                                                                                                                                                  | 3/4"                                                                                                                                                                                                                                                                                                                                                                                                                                                                                                        | 590                                                                                                                                                                                                                                                                                                                                                                                                                                                                                                                                                        | 120                                                                                                                                                                                                                                                                                                                                                                                                                                                                                                                                                                                                                                                                                                                                                                                                                                   | 105                                                                                                                                                                                                                                                                                                                                                                                                                                                                                                                                                                                                                                                                                                                                                                                                                                                                                                                                                                                  |
| K2 DP MASTER BFO SX/BX | 20"                                                                                                                                                                                                                                                                                                  | 1"                                                                                                                                                                                                                                                                                                                                                                                                                                                                                                          | 590                                                                                                                                                                                                                                                                                                                                                                                                                                                                                                                                                        | 120                                                                                                                                                                                                                                                                                                                                                                                                                                                                                                                                                                                                                                                                                                                                                                                                                                   | 105                                                                                                                                                                                                                                                                                                                                                                                                                                                                                                                                                                                                                                                                                                                                                                                                                                                                                                                                                                                  |
| K3 DP MASTER CFO CX    | 20"                                                                                                                                                                                                                                                                                                  | 1"1/2                                                                                                                                                                                                                                                                                                                                                                                                                                                                                                       | 600                                                                                                                                                                                                                                                                                                                                                                                                                                                                                                                                                        | 130                                                                                                                                                                                                                                                                                                                                                                                                                                                                                                                                                                                                                                                                                                                                                                                                                                   | 105                                                                                                                                                                                                                                                                                                                                                                                                                                                                                                                                                                                                                                                                                                                                                                                                                                                                                                                                                                                  |
| K4 DP MASTER DFO CX    | 20"                                                                                                                                                                                                                                                                                                  | 2"                                                                                                                                                                                                                                                                                                                                                                                                                                                                                                          | 605                                                                                                                                                                                                                                                                                                                                                                                                                                                                                                                                                        | 130                                                                                                                                                                                                                                                                                                                                                                                                                                                                                                                                                                                                                                                                                                                                                                                                                                   | 105                                                                                                                                                                                                                                                                                                                                                                                                                                                                                                                                                                                                                                                                                                                                                                                                                                                                                                                                                                                  |
|                        | K1 DP MEDIUM AFO SX/BX K2 DP MEDIUM BFO SX/BX K1 DP JUNIOR AFO SX/BX K2 DP JUNIOR BFO SX/BX K2 DP JUNIOR BFO SX/BX K3 DP SENIOR AFO SX/BX K4 DP SENIOR CFO CX K4 DP SENIOR DFO CX K4 DP MASTER AFO SX/BX K2 DP MASTER BFO SX/BX K3 DP MASTER BFO SX/BX K4 DP MASTER AFO SX/BX K5 DP MASTER BFO SX/BX | CARTRIDGE           K1 DP MEDIUM AFO SX/BX         5"           K2 DP MEDIUM BFO SX/BX         5"           K1 DP JUNIOR AFO SX/BX         7"           K2 DP JUNIOR BFO SX/BX         7"           K1 DP SENIOR AFO SX/BX         10"           K2 DP SENIOR BFO SX/BX         10"           K3 DP SENIOR CFO CX         10"           K4 DP SENIOR DFO CX         10"           K1 DP MASTER AFO SX/BX         20"           K2 DP MASTER BFO SX/BX         20"           K3 DP MASTER CFO CX         20" | CARTRIDGE           K1 DP MEDIUM AFO SX/BX         5" 3/4"           K2 DP MEDIUM BFO SX/BX         5" 1"           K1 DP JUNIOR AFO SX/BX         7" 3/4"           K2 DP JUNIOR BFO SX/BX         7" 1"           K1 DP SENIOR AFO SX/BX         10" 3/4"           K2 DP SENIOR BFO SX/BX         10" 1"           K3 DP SENIOR CFO CX         10" 1"1/2           K4 DP SENIOR DFO CX         10" 2"           K1 DP MASTER AFO SX/BX         20" 3/4"           K2 DP MASTER BFO SX/BX         20" 1"           K3 DP MASTER CFO CX         20" 1"1/2 | K1 DP MEDIUM AFO SX/BX         5"         3/4"         210           K2 DP MEDIUM BFO SX/BX         5"         1"         210           K2 DP MEDIUM BFO SX/BX         5"         1"         210           K1 DP JUNIOR AFO SX/BX         7"         3/4"         260           K2 DP JUNIOR BFO SX/BX         7"         1"         260           K1 DP SENIOR AFO SX/BX         10"         3/4"         335           K2 DP SENIOR BFO SX/BX         10"         1"         335           K3 DP SENIOR CFO CX         10"         1"1/2         345           K4 DP SENIOR DFO CX         10"         2"         350           K1 DP MASTER AFO SX/BX         20"         3/4"         590           K2 DP MASTER BFO SX/BX         20"         1"         590           K3 DP MASTER CFO CX         20"         1"1/2         600 | K1 DP MEDIUM AFO SX/BX         5"         3/4"         210         120           K2 DP MEDIUM BFO SX/BX         5"         1"         210         120           K2 DP MEDIUM BFO SX/BX         5"         1"         210         120           K1 DP JUNIOR AFO SX/BX         7"         1"         260         120           K2 DP JUNIOR BFO SX/BX         10"         3/4"         335         120           K1 DP SENIOR AFO SX/BX         10"         1"         335         120           K2 DP SENIOR BFO SX/BX         10"         1"         335         120           K3 DP SENIOR CFO CX         10"         1"1/2         345         130           K4 DP SENIOR DFO CX         10"         2"         350         130           K4 DP MASTER AFO SX/BX         20"         3/4"         590         120           K2 DP MASTER BFO SX/BX         20"         1"         590         120           K3 DP MASTER CFO CX         20"         1"1/2         600         130 |