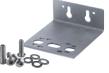

#### ACCESSORIES ON DEMAND

-K DP- wall bracket CODE RB7400021

3/4" brass nipples with o-ring (pair) CODE RB7404001 1" brass nipples with o-ring (pair) CODE RB7404002

Housings are tested and certified under the most stringent procedures worldwide, in compliance with DM 25 (Italy), with the sanitary certification EAC/ Ghostreghistrazia (Russia) and WaterMark (Australia). •