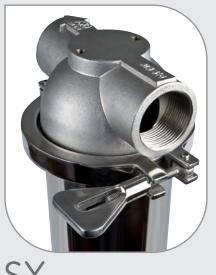

#### FULL METAL HOUSINGS

Housings FX AF with 3/4" and 1" IN/OUT connections fit to exclusive BX cartridges with 45 mm double o-ring collar.

Housings FX AF with 1"1/2 and 2" IN/OUT connections fit to exclusive CX cartridges with 57 mm double o-ring collar.

Housings XX with 1" IN/OUT connections fit to standard SX (DOE) cartridges.

To achieve the higher performances, metal housings feature a stainless steel clamp to provide perfect tightening and resistance in stress conditions

| PECIFICATIONS |            |     |  |  |  |  |  |  |
|---------------|------------|-----|--|--|--|--|--|--|
| on-toxic      | materials, | sui |  |  |  |  |  |  |

SP No itable for drinking water. Head: CB 753 S brass. Bowl: AISI 304 stainless steel. Clamp: AISI 304 stainless steel. Seal: EPDM.