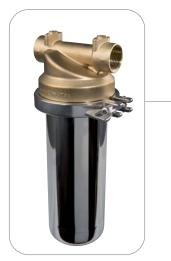

Range of housings entirely made of metal, with stainless steel tightening clamp, designed to work at high pressure and temperature

#### FULL METAL HOUSINGS

Housings FX AF with 3/4" and 1" IN/OUT connections fit to exclusive BX cartridges with 45 mm double o-ring collar.

Housings FX AF with 1"1/2 and 2" IN/OUT connections fit to exclusive CX cartridges with 57 mm double o-ring collar.

Housings XX with 1" IN/OUT connections fit to standard SX (DOE) cartridges.

To achieve the higher performances, metal housings feature a stainless steel clamp to provide perfect tightening and resistance in stress conditions

| PECIFICATIONS |            |     |  |  |  |  |  |  |
|---------------|------------|-----|--|--|--|--|--|--|
| on-toxic      | materials, | sui |  |  |  |  |  |  |

SP No itable for drinking water. Head: CB 753 S brass. Bowl: AISI 304 stainless steel. Clamp: AISI 304 stainless steel. Seal: EPDM.