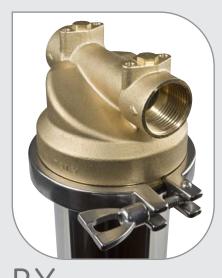

#### FULL METAL HOUSINGS

Housings FX AF with 3/4" and 1" IN/OUT connections fit to exclusive BX cartridges with 45 mm double o-ring collar.

Housings FX AF with 1"1/2 and 2" IN/OUT connections fit to exclusive CX cartridges with 57 mm double o-ring collar.

Housings XX with 1" IN/OUT connections fit to standard SX (DOE) cartridges.

To achieve the higher performances, metal housings feature a stainless steel clamp to provide perfect tightening and resistance in stress conditions

### FX-AF housings with brass head and stainless steel bowl

| HOUSINGS WITH BRASS BSP THREADS |                |                       |        |                        |     |     |  |  |  |  |  |
|---------------------------------|----------------|-----------------------|--------|------------------------|-----|-----|--|--|--|--|--|
| CODE                            | MODEL          | SUITABLE<br>Cartridge | IN/OUT | DIMENSIONS mm<br>A B C |     |     |  |  |  |  |  |
| RE3200427                       | FX-AF 310 B BX | 10"                   | 3/4"   | 370                    | 120 | 105 |  |  |  |  |  |
| RE3200727                       | FX-AF 310 C BX | 10"                   | 1"     | 370                    | 120 | 105 |  |  |  |  |  |
| RE3200837                       | FX-AF 310 E CX | 10"                   | 1"1/2  | 375                    | 130 | 105 |  |  |  |  |  |
| RE3200937                       | FX-AF 310 F CX | 10"                   | 2"     | 385                    | 130 | 105 |  |  |  |  |  |
| RE3201427                       | FX-AF 320 B BX | 20"                   | 3/4"   | 630                    | 120 | 105 |  |  |  |  |  |
| RE3201727                       | FX-AF 320 C BX | 20"                   | 1"     | 630                    | 120 | 105 |  |  |  |  |  |
| RE3201837                       | FX-AF 320 E CX | 20"                   | 1"1/2  | 635                    | 130 | 105 |  |  |  |  |  |
| RE3201937                       | FX-AF 320 F CX | 20"                   | 2"     | 645                    | 130 | 105 |  |  |  |  |  |