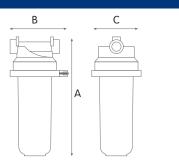

### FX-AF housings with brass head and stainless steel bowl

| HOUSINGS WITH BRASS BSP THREADS |                |                       |        |                        |     |     |  |  |  |  |  |
|---------------------------------|----------------|-----------------------|--------|------------------------|-----|-----|--|--|--|--|--|
| CODE                            | MODEL          | SUITABLE<br>Cartridge | IN/OUT | DIMENSIONS mm<br>A B C |     |     |  |  |  |  |  |
| RE3200427                       | FX-AF 310 B BX | 10"                   | 3/4"   | 370                    | 120 | 105 |  |  |  |  |  |
| RE3200727                       | FX-AF 310 C BX | 10"                   | 1"     | 370                    | 120 | 105 |  |  |  |  |  |
| RE3200837                       | FX-AF 310 E CX | 10"                   | 1"1/2  | 375                    | 130 | 105 |  |  |  |  |  |
| RE3200937                       | FX-AF 310 F CX | 10"                   | 2"     | 385                    | 130 | 105 |  |  |  |  |  |
| RE3201427                       | FX-AF 320 B BX | 20"                   | 3/4"   | 630                    | 120 | 105 |  |  |  |  |  |
| RE3201727                       | FX-AF 320 C BX | 20"                   | 1"     | 630                    | 120 | 105 |  |  |  |  |  |
| RE3201837                       | FX-AF 320 E CX | 20"                   | 1"1/2  | 635                    | 130 | 105 |  |  |  |  |  |
| RE3201937                       | FX-AF 320 F CX | 20"                   | 2"     | 645                    | 130 | 105 |  |  |  |  |  |