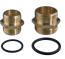

#### ACCESSORIES ON DEMAND

-K DP- wall bracket CODE RB7400021

3/4" brass nipples with o-ring (pair) CODE RB7404001 1" brass nipples with o-ring (pair) CODE RB7404002

Housings are tested and certified under the most stringent procedures worldwide, in compliance with DM 25 (Italy), with the sanitary certification EAC/ Ghostreghistrazia (Russia) and WaterMark (Australia). •