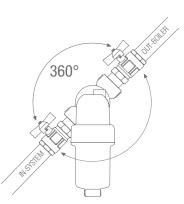

## Follows all pipe slopes FOR DOMESTIC BOILERS with power up to 35 KW

The FDM-3 magnetic sludge filter adapts to all requirements. Thanks to a special rotary fitting, it can be installed in sloping pipes and can even compensate for misalignment. A larger magnet and magnet holder than on the FDM-1P remove a greater quantity of magnetic particles. Also included: