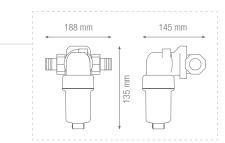

## **TECHNICAL SPECIFICATIONS**

| Fully rotatable plastic fittings, 3/4" and 1": Reinforced PA66 polyamide<br>Body: Reinforced PA66 polyamide |                                     |                                                                                                                   |  |
|-------------------------------------------------------------------------------------------------------------|-------------------------------------|-------------------------------------------------------------------------------------------------------------------|--|
| Filtration<br>O-rings:<br>Drain plu<br>Magnet I<br>Magnet I<br>Bleed / fi                                   | g: CW 614 N bras<br>NdFeB - 4500 Ga | olyamide<br>_ stainless steel<br>ass - 3/4"<br>auss<br>' N brass / AISI 304 stainless steel<br>/lene<br>4 N brass |  |
| CODE                                                                                                        | MODEL                               | IN/OUT FITTINGS                                                                                                   |  |

RE6170130 FDM-3

3/4" - 1" PLASTIC

METAL CLIP

CAP FOR BLEEDING AND FILLING CHEMICAL ADDITIVES

> **OPTIONAL ACCESSORY** 3/4" F-F 90° valve

CODE AA7120045