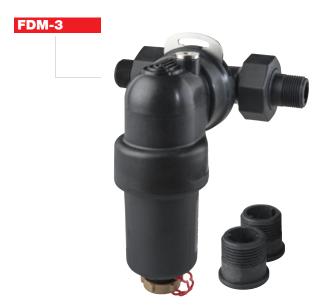

## Follows all pipe slopes FOR DOMESTIC BOILERS with power up to 35 KW

The FDM-3 magnetic sludge filter adapts to all requirements. Thanks to a special rotary fitting, it can be installed in sloping pipes and can even compensate for misalignment. A larger magnet and magnet holder than on the FDM-1P remove a greater quantity of magnetic particles. Also included:

- Metal clip for quicker removal and cleaning.
- Threaded end cap for bleeding and adding chemical additives for system protection and/or maintenance.

RE6170130 FDM-3

3/4" - 1" PLASTIC

METAL CLIP

CAP FOR BLEEDING AND FILLING CHEMICAL ADDITIVES

> **OPTIONAL ACCESSORY** 3/4" F-F 90° valve

CODE AA7120045