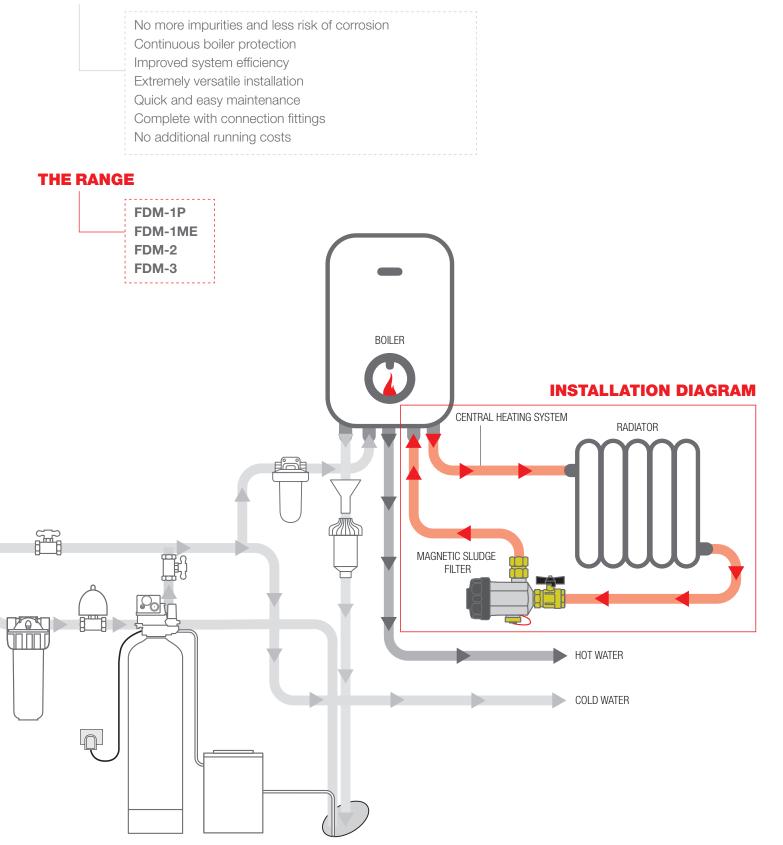

For heating systems that are **ALWAYS CLEAN** and boilers that are **ALWAYS EFFICIENT** 

## **BENEFITS**

## Follows all pipe slopes FOR DOMESTIC BOILERS with power up to 35 KW

The FDM-3 magnetic sludge filter adapts to all requirements. Thanks to a special rotary fitting, it can be installed in sloping pipes and can even compensate for misalignment. A larger magnet and magnet holder than on the FDM-1P remove a greater quantity of magnetic particles. Also included:

- Metal clip for quicker removal and cleaning.
- Threaded end cap for bleeding and adding chemical additives for system protection and/or maintenance.