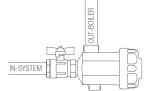

# Super compact for small spaces EXCLUSIVELY FOR DOMESTIC BOILERS with power up to 35 KW

The FDM-1P magnetic sludge filter can be installed in various ways. Where space under the boiler is limited, it can be installed with the main body horizontal and the cap facing forward.

If there is sufficient space, the FDM-1P can be installed with the body vertical and the cap facing down.

To change the direction of installation, simply reverse the positions of the rotary connection to the boiler and the ball valve, and turn the filter body through 90°. The FDM-1P comes complete with ball valve and brass rotary fitting.