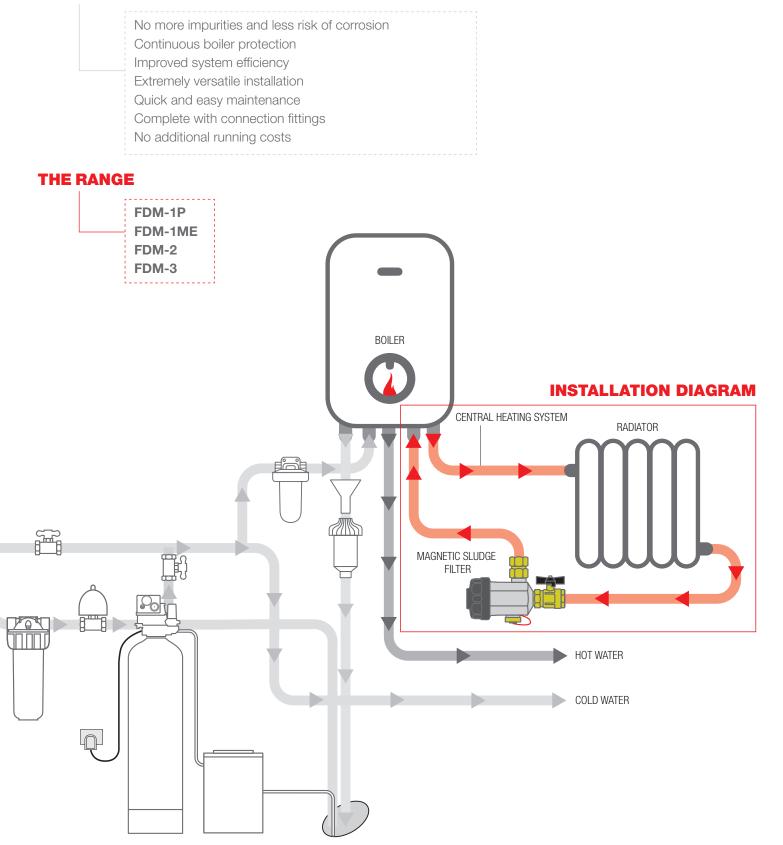

For heating systems that are **ALWAYS CLEAN** and boilers that are **ALWAYS EFFICIENT** 

## **BENEFITS**

# Super compact for small spaces EXCLUSIVELY FOR DOMESTIC BOILERS with power up to 35 KW

The FDM-1P magnetic sludge filter can be installed in various ways. Where space under the boiler is limited, it can be installed with the main body horizontal and the cap facing forward.

If there is sufficient space, the FDM-1P can be installed with the body vertical and the cap facing down.

To change the direction of installation, simply reverse the positions of the rotary connection to the boiler and the ball valve, and turn the filter body through 90°. The FDM-1P comes complete with ball valve and brass rotary fitting.

### **OPERATING CONDITIONS**

| Compatible fluids: water, water + glycol<br>Max. operating pressure: 3 bar at 90°C (43 psi at 194°F) |
|------------------------------------------------------------------------------------------------------|
| Operating temperature: 4 to 90°C (39.2 to 194°F)                                                     |

#### **TECHNICAL SPECIFICATIONS**

| Body and cap<br>Filter cartridge<br>Filtration ratin<br>Ball valve: CV<br>Rotary fitting:<br>O-rings: EPDI<br>Drain plug: CV<br>Magnet: NdFe<br>Magnet housi | V 617 N brass<br>CW 617 N brass<br>M<br>W 614 N brass - 1<br>eB - 4500 Gauss | 8 polyamide<br>ess steel |
|--------------------------------------------------------------------------------------------------------------------------------------------------------------|------------------------------------------------------------------------------|--------------------------|
| CODE                                                                                                                                                         | MODEL                                                                        | IN/OUT FITTINGS          |
| RE6170110                                                                                                                                                    | FDM-1P                                                                       | 3/4" BRASS               |

#### DIMENSIONS

#### ACCESSORIES INCLUDED

wrench for FDM-1P

**OPTIONAL ACCESSORY** 3/4" F-F 90° valve CODE AA7120045

13 | Heating and DHW System Protection