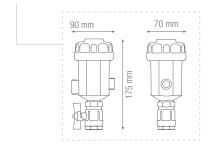

--------------------------------------------------------------------------------------------------------------------------------------------|------------------------------------------------------------------------------|--------------------------|
| CODE                                                                                                                                                         | MODEL                                                                        | IN/OUT FITTINGS          |
| RE6170110                                                                                                                                                    | FDM-1P                                                                       | 3/4" BRASS               |

#### DIMENSIONS





#### ACCESSORIES INCLUDED

wrench for FDM-1P



**OPTIONAL ACCESSORY** 3/4" F-F 90° valve CODE AA7120045



13 | Heating and DHW System Protection