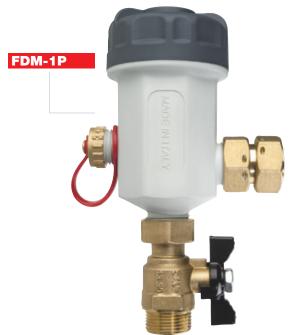

# Super compact for small spaces EXCLUSIVELY FOR DOMESTIC BOILERS with power up to 35 KW

The FDM-1P magnetic sludge filter can be installed in various ways. Where space under the boiler is limited, it can be installed with the main body horizontal and the cap facing forward.

If there is sufficient space, the FDM-1P can be installed with the body vertical and the cap facing down.

To change the direction of installation, simply reverse the positions of the rotary connection to the boiler and the ball valve, and turn the filter body through 90°. The FDM-1P comes complete with ball valve and brass rotary fitting.

#### **TECHNICAL SPECIFICATIONS**

| Body and cap<br>Filter cartridge<br>Filtration ratin<br>Ball valve: CV<br>Rotary fitting:<br>O-rings: EPDI<br>Drain plug: CV<br>Magnet: NdFe<br>Magnet housi | V 617 N brass<br>CW 617 N brass<br>M<br>W 614 N brass - 1<br>eB - 4500 Gauss | 8 polyamide<br>ess steel |
|--------------------------------------------------------------------------------------------------------------------------------------------------------------|------------------------------------------------------------------------------|--------------------------|
| CODE                                                                                                                                                         | MODEL                                                                        | IN/OUT FITTINGS          |
| RE6170110                                                                                                                                                    | FDM-1P                                                                       | 3/4" BRASS               |