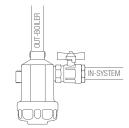

# Super compact for small spaces EXCLUSIVELY FOR DOMESTIC BOILERS with power up to 35 KW

The FDM-1P magnetic sludge filter can be installed in various ways. Where space under the boiler is limited, it can be installed with the main body horizontal and the cap facing forward.

If there is sufficient space, the FDM-1P can be installed with the body vertical and the cap facing down.

To change the direction of installation, simply reverse the positions of the rotary connection to the boiler and the ball valve, and turn the filter body through 90°. The FDM-1P comes complete with ball valve and brass rotary fitting.