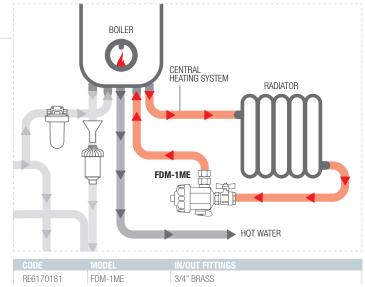

## **INSTALLATION SCHEME**

FDM-1ME

HOTWATER

MAX OPERATING PRESSURE 3 bar at 90°C (43 psi at 194°F)

OPERATING TEMPERATURE 4 to 90°C (39.2 to 194°F)

COMPATIBLE FLUIDS water water + glycol