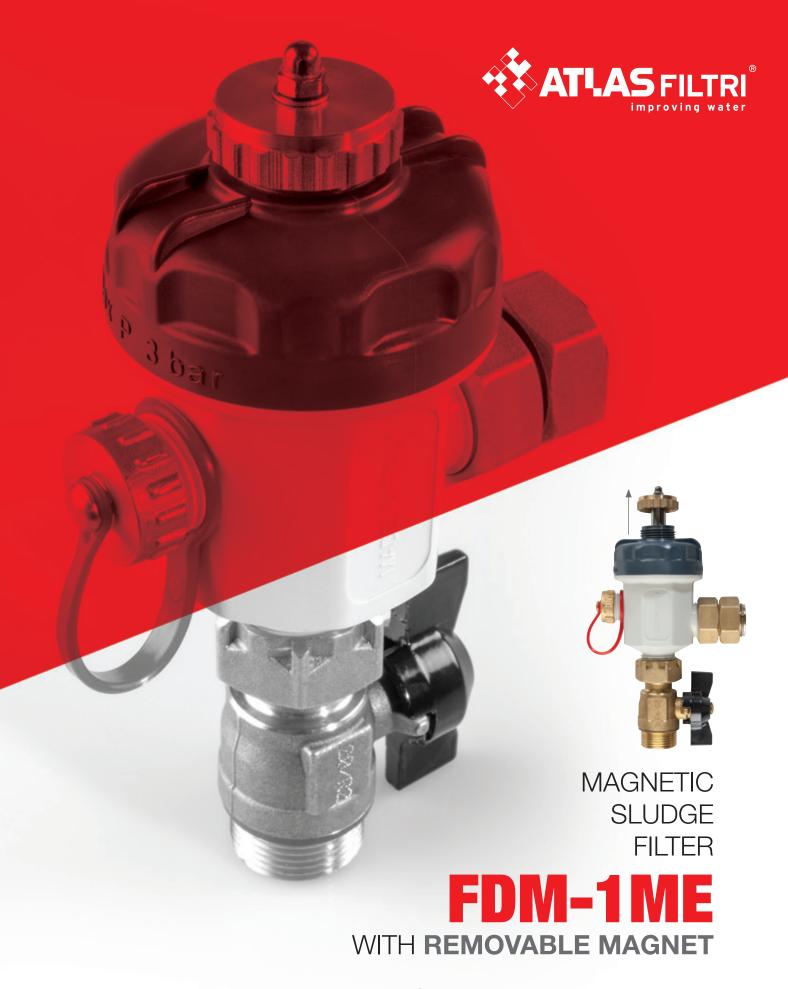

Small dimensions = easy installation Removable magnet = quick and easy maintenance and cleaning

**CLEAN** and **EFFICIENT** heating systems and boilers!

With removable magnet - Super compact for small spaces

## **EXCLUSIVELY FOR DOMESTIC BOILERS with power up to 35 KW**

FDM-1ME is a compact and easy-to-install magnetic sludge filter, suitable for protecting boilers from magnetic and non-magnetic particles that may form during the normal operation of a heating system.