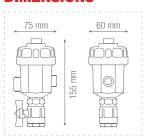

## **DIMENSIONS**

ATLAS FILTRI S.r.I.

Via Pierobon, 32 - 35010 Limena (PD) Italy Tel. +39.049.76.90.55 Fax +39.049.76.99.94 www.atlasfiltri.com