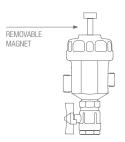

Small dimensions = easy installation Removable magnet = quick and easy maintenance and cleaning

**CLEAN** and **EFFICIENT** heating systems and boilers!

With removable magnet - Super compact for small spaces

Ferrous residues, algae, mud, and sand that can cause malfunctions and breakages will be easily removed.

The special shape and small size allow maintenance to be carried out while the filter is mounted: the magnet placed inside the FDM-1ME can be simply extracted by unscrewing the magnet cap, enormously facilitating the cleaning operations.