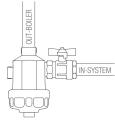

## **INSTALLATION SCHEME**

FDM-1ME

HOTWATER

MAX OPERATING PRESSURE 3 bar at 90°C (43 psi at 194°F)

OPERATING TEMPERATURE 4 to 90°C (39.2 to 194°F)

COMPATIBLE FLUIDS water water + glycol