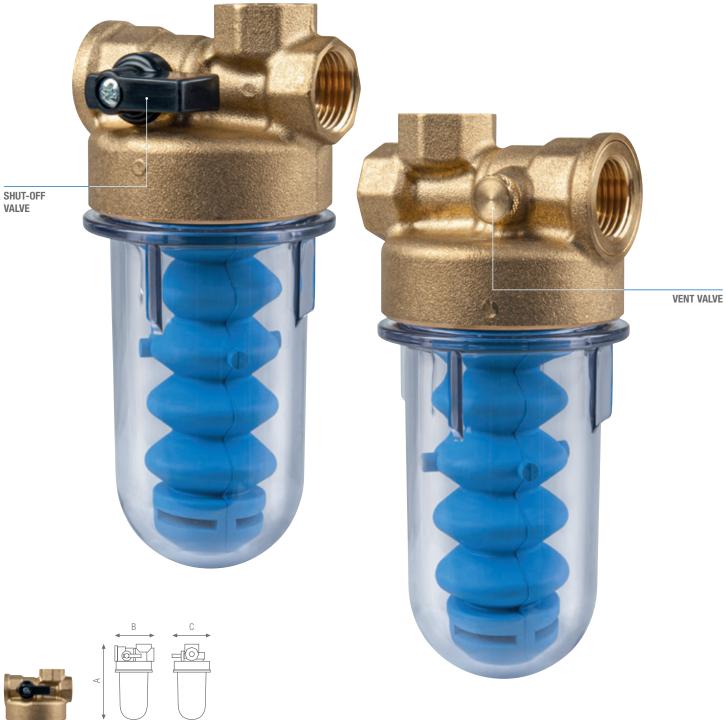

## **MAIN FEATURES:**

- · Special three-ports head that allows both in-line and 90° installation thanks to the included plug that closes the unused connection.
- Equipped with inlet tap (shut-off valve) that blocks the flow of incoming water, thus simplifying maintenance operations.
- · Possibility to transform female connections into male connections thanks to nipples (not included)
- · Possibility to transform female connections into swivel connections thanks to swivel nuts (not supplied)

## NEW DOSAPLUS 33

COMPACT DOSING SYSTEM WITH 3-PORTS BRASS HEAD

| PART      | MODEL REFILL |            |      | DIMENSIONS mm |    |    |
|-----------|--------------|------------|------|---------------|----|----|
| NUMBER    |              |            |      | Α             | В  | C  |
| RE4050216 | DOSAPLUS 33  | POLIPHOS A | 1/2" | 145           | 68 | 60 |