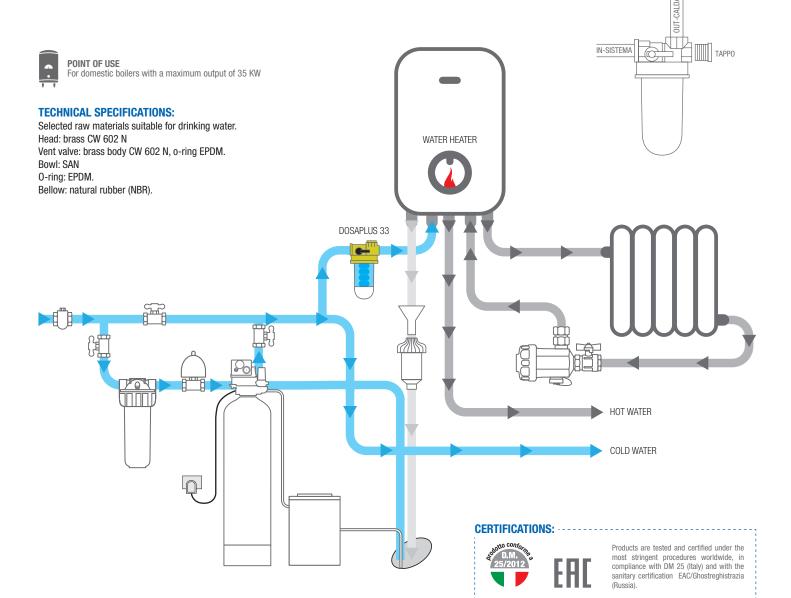

## New proportional dosing system VERSATILE AND COMPACT

equipped with a special suction device based on the **Venturi effect:** designed to allow maximum adaptability during installation, designed to make maintenance as easy as possible!

### **BENEFITS:**

- Protects the boiler from scale and incrustation
- · Ensures polyphosphate dosage is proportional to water consumption.
- · It is suitable for use for drinking water

## **MAIN FEATURES:**

- · Special three-ports head that allows both in-line and 90° installation thanks to the included plug that closes the unused connection.
- Equipped with inlet tap (shut-off valve) that blocks the flow of incoming water, thus simplifying maintenance operations.
- · Possibility to transform female connections into male connections thanks to nipples (not included)
- · Possibility to transform female connections into swivel connections thanks to swivel nuts (not supplied)