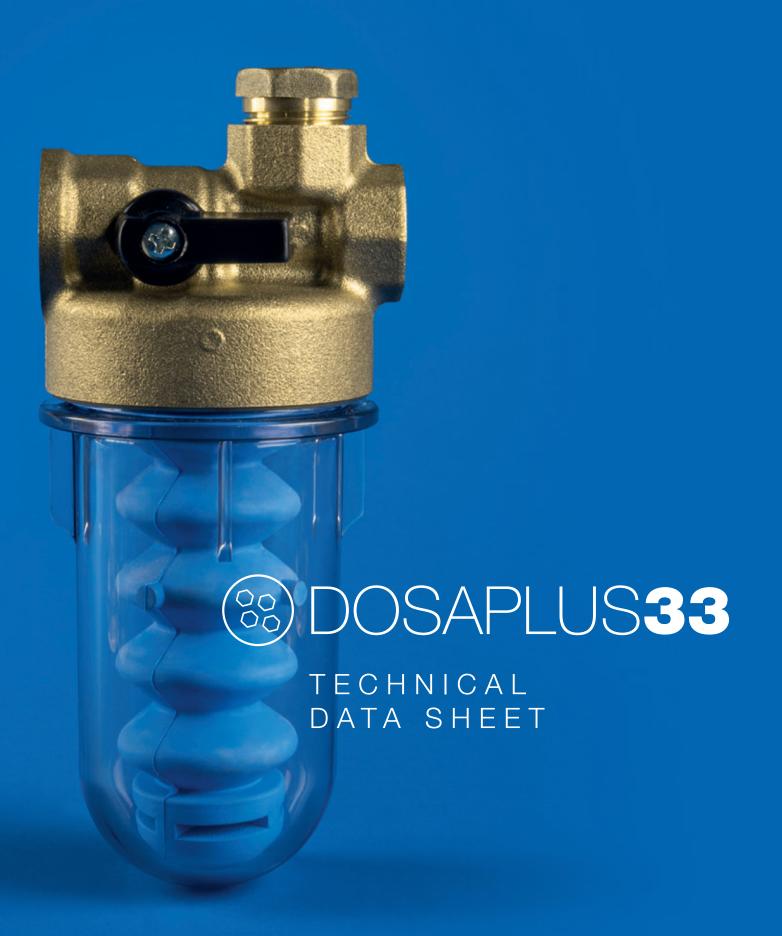

# DOSAPLUS 33

## New proportional dosing system VERSATILE AND COMPACT

equipped with a special suction device based on the **Venturi effect:** designed to allow maximum adaptability during installation, designed to make maintenance as easy as possible!