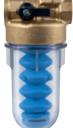

# DOSAPLUS 33

## New proportional dosing system VERSATILE AND COMPACT

equipped with a special suction device based on the **Venturi effect:** designed to allow maximum adaptability during installation, designed to make maintenance as easy as possible!

### **BENEFITS:**

- Protects the boiler from scale and incrustation
- · Ensures polyphosphate dosage is proportional to water consumption.
- · It is suitable for use for drinking water

## **MAIN FEATURES:**

- · Special three-ports head that allows both in-line and 90° installation thanks to the included plug that closes the unused connection.
- Equipped with inlet tap (shut-off valve) that blocks the flow of incoming water, thus simplifying maintenance operations.
- · Possibility to transform female connections into male connections thanks to nipples (not included)
- · Possibility to transform female connections into swivel connections thanks to swivel nuts (not supplied)