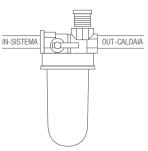

## **MAIN FEATURES:**

- · Special three-ports head that allows both in-line and 90° installation thanks to the included plug that closes the unused connection.
- Equipped with inlet tap (shut-off valve) that blocks the flow of incoming water, thus simplifying maintenance operations.
- · Possibility to transform female connections into male connections thanks to nipples (not included)
- · Possibility to transform female connections into swivel connections thanks to swivel nuts (not supplied)

## 90° (SQUARE) CONFIGURATION