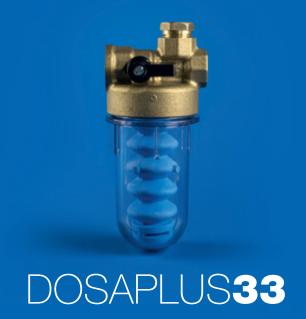

# DOSAPLUS 33

## NEW DOSAPLUS 33

COMPACT DOSING SYSTEM WITH 3-PORTS BRASS HEAD

| PART      | MODEL REFILL |            |      | DIMENSIONS mm |    |    |
|-----------|--------------|------------|------|---------------|----|----|
| NUMBER    |              |            |      | Α             | В  | C  |
| RE4050216 | DOSAPLUS 33  | POLIPHOS A | 1/2" | 145           | 68 | 60 |