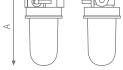

## 90° (SQUARE) CONFIGURATION

## NEW DOSAPLUS 33

COMPACT DOSING SYSTEM WITH 3-PORTS BRASS HEAD

| PART      | MODEL REFILL |            |      | DIMENSIONS mm |    |    |
|-----------|--------------|------------|------|---------------|----|----|
| NUMBER    |              |            |      | Α             | В  | C  |
| RE4050216 | DOSAPLUS 33  | POLIPHOS A | 1/2" | 145           | 68 | 60 |