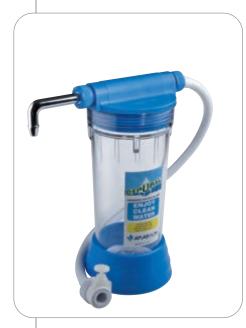

#### DEPURAL® B10

#### DEPURAL® BS10

| CLEAR BOWL |                      |           |  |
|------------|----------------------|-----------|--|
|            | CODE:                | RA2030637 |  |
|            | SUITABLE CARTRIDGES: | 10"       |  |
|            | 242 mm               | 140 mm    |  |
|            | 305 mm               |           |  |