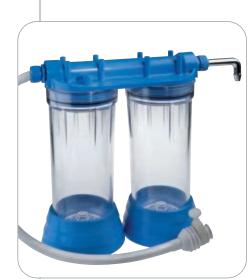

#### **MOBILE FILTER HOUSINGS**

DEPURAL® is a range of patented mobile filter housings especially designed for counter-top use, complete with standing base, installation kit and universal adaptor for easy connection to the tap.

DEPURAL® housings are available as single housings and as Duplex housings providing dual filtration, all models fit to standard 10" cartridges available from the wide range of Atlas Filtri cartridges SX type.

## DEPURAL® B10 DUPLEX