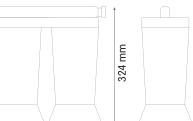

#### DEPURAL® BS10

| CLEAR BOWL |                      |           |  |
|------------|----------------------|-----------|--|
|            | CODE:                | RA2030637 |  |
|            | SUITABLE CARTRIDGES: | 10"       |  |
|            | 242 mm               | 140 mm    |  |
|            | 305 mm               |           |  |