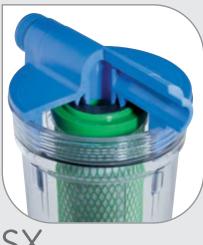

#### SPECIFICATIONS

Non-toxic materials, suitable for drinking water. Head: polypropylene. Bowl: polystyrene. O-rings: EPDM. Spout: ABS. Hose: PVC.