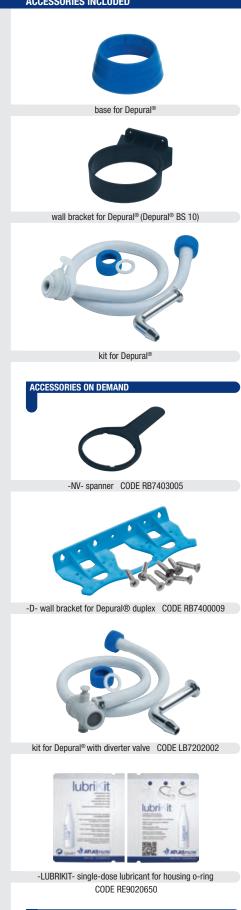

A range of accessories is available on demand: spanner, wall brackets, installation kit with diverter valve.

cartridges with standard flat seals.

DEPURAL® mobile filters easy to be connected to the kitchen tap or to any water distributor.

#### ACCESSORIES INCLUDED