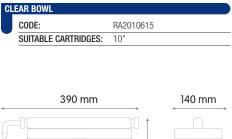

#### SPECIFICATIONS

Non-toxic materials, suitable for drinking water. Head: polypropylene. Bowl: polystyrene. O-rings: EPDM. Spout: ABS. Hose: PVC.