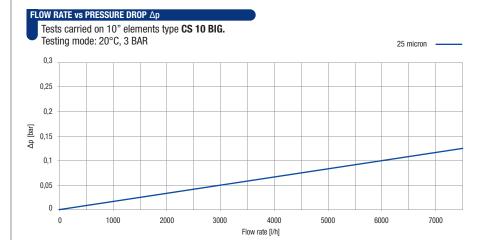

### CS BIG

| PLEATED SPECIAL PAPER WITH DOUBLE OPEN END (DOE) |                     |                   |                       |                              |           |             |         |
|--------------------------------------------------|---------------------|-------------------|-----------------------|------------------------------|-----------|-------------|---------|
| CODE                                             | MODEL               | NOMINAL<br>HEIGHT | NOMINAL<br>FILTRATION | RECOMMENDED<br>FLOW RATE I/h | DIME<br>A | NSIONS<br>B | MM<br>C |
|                                                  | OD 4,50" x ID 1,10" |                   | MICRON                |                              |           |             |         |
| RA5035511                                        | CS 10 BIG SX 25 mcr | 10"               | 25                    | 2500                         | 250       | 118         | 27      |
| RA5037511                                        | CS 20 BIG SX 25 mcr | 20"               | 25                    | 4000                         | 508       | 118         | 27      |