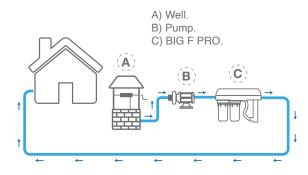

### SIMPLIFIED INSTALLATION SYSTEM\*

The images are only for illustration purpose and are not intended to be a recommendation on the actual design of the system

**1** RAINWATER TREATMENT

2 WELL WATER TREATMENT

- A) Municipal water inlet. B) BIG F PRO.
- - 3 MAINS WATER TREATMENT

- A) Municipal water inlet.
- B) BIG F PRO.
- C) Ho.re.ca equipment.

4 HO.RE.CA WATER TREATMENT