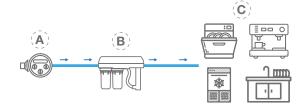

### SIMPLIFIED INSTALLATION SYSTEM\*

The images are only for illustration purpose and are not intended to be a recommendation on the actual design of the system

**1** RAINWATER TREATMENT

2 WELL WATER TREATMENT

- A) Municipal water inlet. B) BIG F PRO.
- - 3 MAINS WATER TREATMENT

- A) Municipal water inlet.
- B) BIG F PRO.
- C) Ho.re.ca equipment.

4 HO.RE.CA WATER TREATMENT