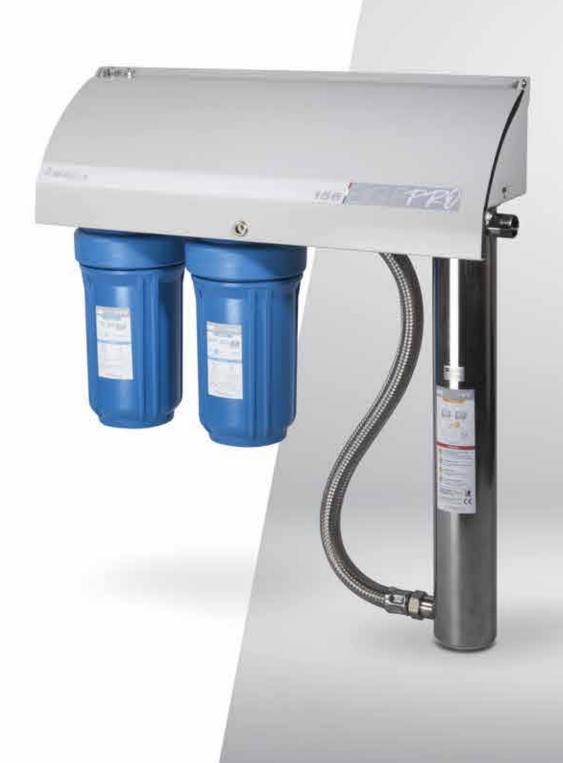

# BGFPK

*BIG F PRO* mod.**156** 

*LAMP* **56W** 

FLOWRATE 55 lpm (40mJ/cm² UV)