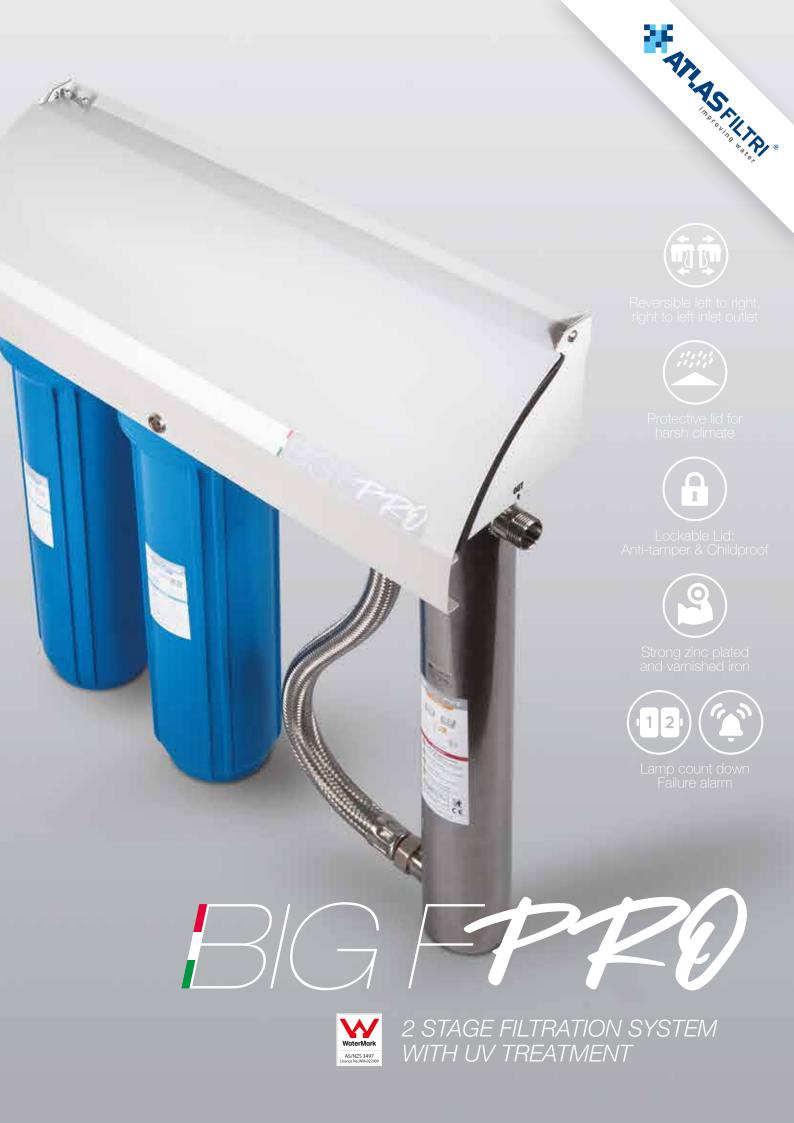

Atlas Filtri **BIG F PRO** is an easy to install two stage filtration system with UV treatment, for the removal of sediment and for water purification by means of UV-C radiation. **UV-C treatment** is a physical disinfection treatment for the inactivation of microorganisms in water.

### CARTRIDGES CONFIGURATION



### SIMPLIFIED INSTALLATION SYSTEM\*

The images are only for illustration purpose and are not intended to be a recommendation on the actual design of the system



**1** RAINWATER TREATMENT



2 WELL WATER TREATMENT

- A) Municipal water inlet. B) BIG F PRO.
- - 3 MAINS WATER TREATMENT

- A) Municipal water inlet.
- B) BIG F PRO.
- C) Ho.re.ca equipment.



4 HO.RE.CA WATER TREATMENT

#### WHAT DOES THIS PRODUCT DO?

### SEDIMENT FILTRATION BACTERIA AND VIRUSES REDUCTION