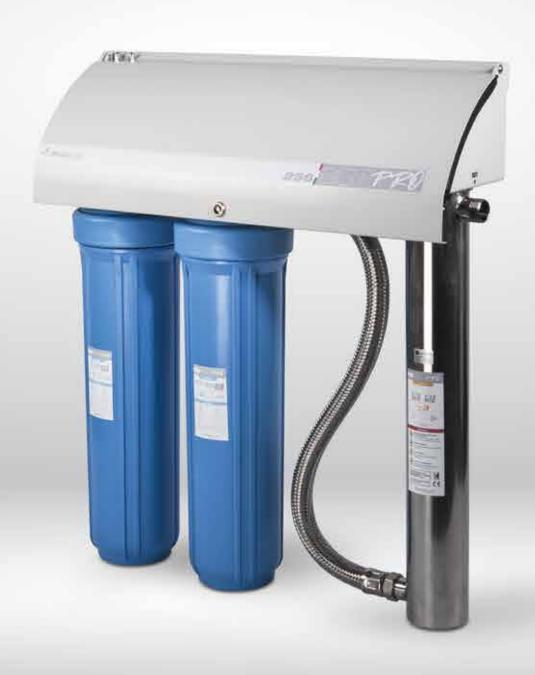

### SIMPLIFIED INSTALLATION SYSTEM\*

The images are only for illustration purpose and are not intended to be a recommendation on the actual design of the system



**1** RAINWATER TREATMENT



2 WELL WATER TREATMENT

- A) Municipal water inlet. B) BIG F PRO.
- - 3 MAINS WATER TREATMENT

- A) Municipal water inlet.
- B) BIG F PRO.
- C) Ho.re.ca equipment.



4 HO.RE.CA WATER TREATMENT

#### WHAT DOES THIS PRODUCT DO?

### SEDIMENT FILTRATION BACTERIA AND VIRUSES REDUCTION







coarse **sediment** >10 µm



viruse



bacteria

### **APPLICATIONS**











# The first system on the market with Reversible inlet<>outlet





# BGFPK

*BIG F PRO* mod.**156** 



*LAMP* **56W** 



FLOWRATE 55 lpm (40mJ/cm² UV)



### BIGFPPO

*BIG F PRO* mod.**256** 







FLOWRATE 70 lpm (30mJ/cm² UV )



## BIGFPPD

*BIG F PRO* mod.**267** 





FLOWRATE 95 lpm (30mJ/cm² UV)



# We value what really matters. Water