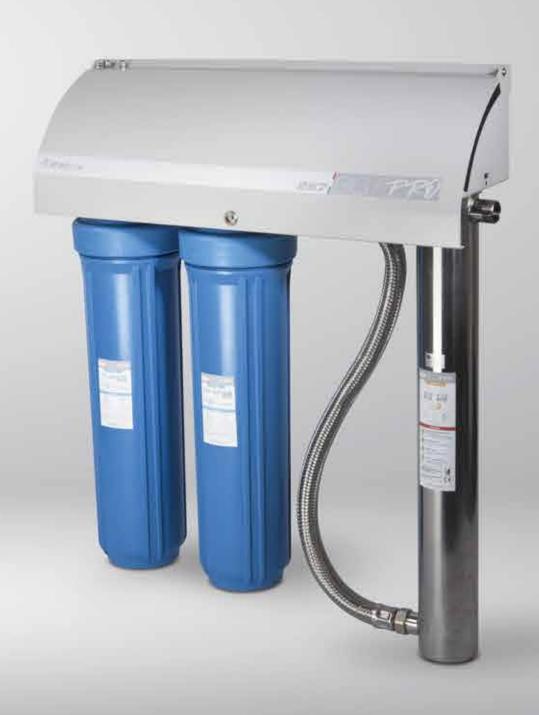

purpose and are not intended to be a recommendation on the actual design of the system



**1** RAINWATER TREATMENT



2 WELL WATER TREATMENT

- A) Municipal water inlet. B) BIG F PRO.
- - 3 MAINS WATER TREATMENT

- A) Municipal water inlet.
- B) BIG F PRO.
- C) Ho.re.ca equipment.



4 HO.RE.CA WATER TREATMENT

#### WHAT DOES THIS PRODUCT DO?

### SEDIMENT FILTRATION BACTERIA AND VIRUSES REDUCTION







coarse **sediment** >10 µm



viruse



bacteria

### **APPLICATIONS**











# The first system on the market with Reversible inlet<>outlet





# BGFPK

*BIG F PRO* mod.**156** 



*LAMP* **56W** 



FLOWRATE 55 lpm (40mJ/cm² UV)



### BIGFPPO

*BIG F PRO* mod.**256** 







FLOWRATE 70 lpm (30mJ/cm² UV )



## BIGFPPD

*BIG F PRO* mod.**267** 





FLOWRATE 95 lpm (30mJ/cm² UV)



# We value what really matters. Water