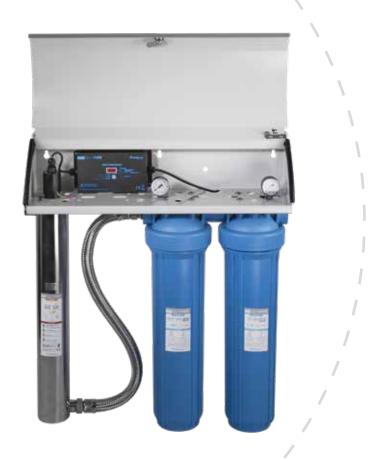

### SIMPLIFIED INSTALLATION SYSTEM\*

The images are only for illustration purpose and are not intended to be a recommendation on the actual design of the system

**1** RAINWATER TREATMENT

2 WELL WATER TREATMENT