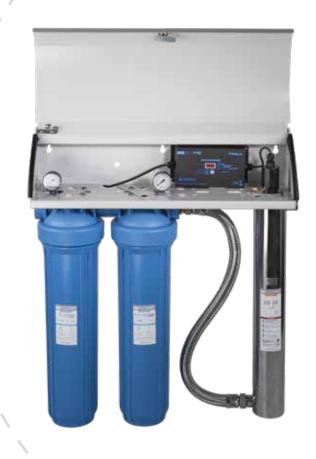

### SIMPLIFIED INSTALLATION SYSTEM\*

The images are only for illustration purpose and are not intended to be a recommendation on the actual design of the system

**1** RAINWATER TREATMENT

2 WELL WATER TREATMENT