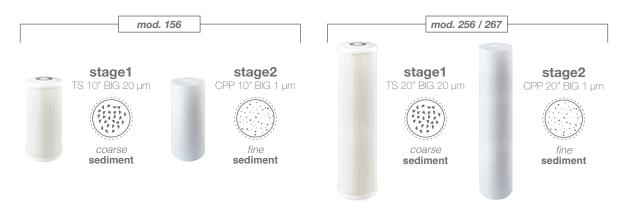

Atlas Filtri **BIG F PRO** is an easy to install two stage filtration system with UV treatment, for the removal of sediment and for water purification by means of UV-C radiation. **UV-C treatment** is a physical disinfection treatment for the inactivation of microorganisms in water.

### CARTRIDGES CONFIGURATION



### SIMPLIFIED INSTALLATION SYSTEM\*

The images are only for illustration purpose and are not intended to be a recommendation on the actual design of the system



**1** RAINWATER TREATMENT



2 WELL WATER TREATMENT

- A) Municipal water inlet. B) BIG F PRO.
- - 3 MAINS WATER TREATMENT

- A) Municipal water inlet.
- B) BIG F PRO.
- C) Ho.re.ca equipment.



4 HO.RE.CA WATER TREATMENT

#### WHAT DOES THIS PRODUCT DO?

### SEDIMENT FILTRATION BACTERIA AND VIRUSES REDUCTION







coarse **sediment** >10 µm



viruse



bacteria

### **APPLICATIONS**











# The first system on the market with Reversible inlet<>outlet





# BGFPK

*BIG F PRO* mod.**156** 



*LAMP* **56W** 



FLOWRATE 55 lpm (40mJ/cm² UV)



### BIGFPPO

*BIG F PRO* mod.**256** 







FLOWRATE 70 lpm (30mJ/cm² UV )