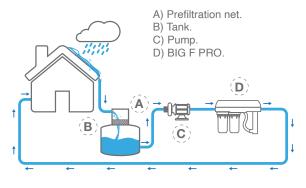

### SIMPLIFIED INSTALLATION SYSTEM\*

The images are only for illustration purpose and are not intended to be a recommendation on the actual design of the system

**1** RAINWATER TREATMENT

2 WELL WATER TREATMENT