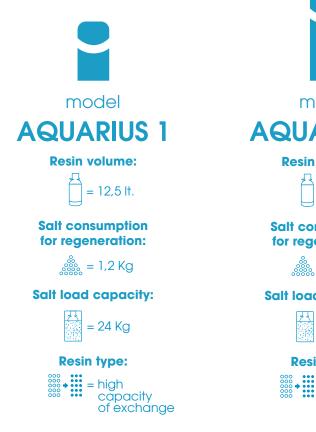

## Salt load capacity:

## Resin type:

iii = high
capacity
of exchange

Maximum incoming water hardness 50°F (500ppm CaCo3)

Cabin proportional softeners Aquarius are designed to enclose high performance and technology in an exclusive design.