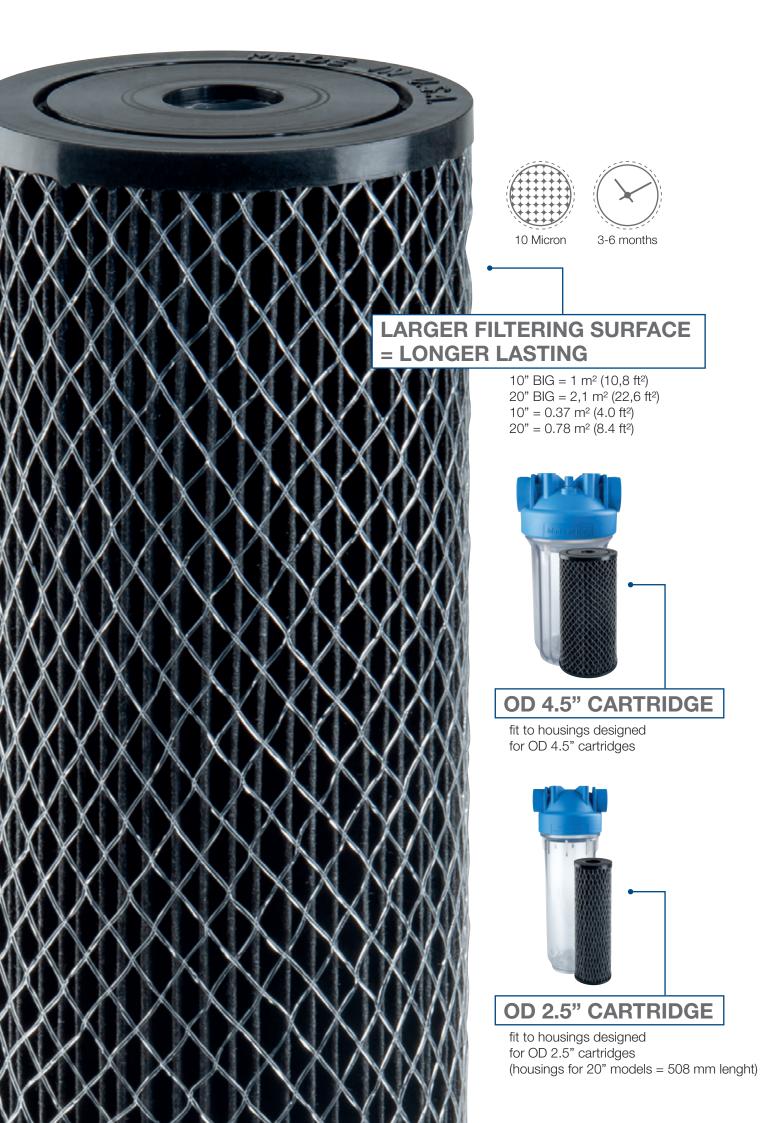

## PLEATED POLYESTER FABRIC **Carbon-Impregnated**

for the reduction of:

CHLORINE / CHLORAMINE

BAD TASTE / ODOUR

COARSE SEDIMENT

Discover the efficiency of TS-CA Pleated Carbon Cartridges. These filters are designed to merge activated carbon's benefits with the polyester's fabric functionality. Main features like a low-pressure drop, and sediment filtration capacity for sand, silt, and rust are combined to chlorine, bad taste and odour reduction. Prevent biofouling and remove dissolved organics effectively. Designed for rainwater, bore water, drinking water, and more. With a 10 µm rating and 3-6 months life span, maintenance becomes hassle-free. Trust in the blend of activated carbon and polyester for dependable filtration. Experience water clarity and quality, simply.

#### **TECHNICAL SPECIFICATIONS**

Selected raw materials, suitable for drinking water. Pleated media: polyester fabric + activated carbon Endcaps: vinyl plastisol Inner core: polypropylene External net: polyethylene

4,5 x 10" —

С

| WIDE RANGE                |     |
|---------------------------|-----|
| For every filtration need |     |
| TS CA SX                  | B I |

| PART<br>NUMBER | MODEL<br>(OD 4.50" x ID 1.10") | NOMINAL<br>HEIGHT | FILTRATION<br>Micron | RECOMMENDED<br>FLOW RATE I/h | DIM<br>A | ENSIONS<br>B | mm<br>C |
|----------------|--------------------------------|-------------------|----------------------|------------------------------|----------|--------------|---------|
| RE5135200      | TS 10 CA SX                    | 10"               | 10                   | 1500                         | 250      | 67           | 28      |
| RE5137200      | TS 20 CA SX                    | 20"               | 10                   | 3000                         | 508      | 67           | 28      |

#### TS CA BIG SX

| PART      | MODEL                 | NOMINAL | FILTRATION | RECOMMENDED   | DIMENSIONS mm |     |    |
|-----------|-----------------------|---------|------------|---------------|---------------|-----|----|
| NUMBER    | (OD 4.50" x ID 1.10") | HEIGHT  | MICRON     | FLOW RATE I/h | Α             | В   | C  |
| RE5135300 | TS 10 CA BIG SX       | 10"     | 10         | 3600          | 250           | 113 | 28 |
| RE5137300 | TS 20 CA BIG SX       | 20"     | 10         | 6600          | 508           | 113 | 28 |