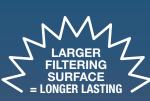

## PLEATED POLYESTER FABRIC **Carbon-Impregnated**

for the reduction of:

CHLORINE / CHLORAMINE

BAD TASTE / ODOUR

COARSE SEDIMENT

Discover the efficiency of TS-CA Pleated Carbon Cartridges. These filters are designed to merge activated carbon's benefits with the polyester's fabric functionality. Main features like a low-pressure drop, and sediment filtration capacity for sand, silt, and rust are combined to chlorine, bad taste and odour reduction. Prevent biofouling and remove dissolved organics effectively. Designed for rainwater, bore water, drinking water, and more. With a 10 µm rating and 3-6 months life span, maintenance becomes hassle-free. Trust in the blend of activated carbon and polyester for dependable filtration. Experience water clarity and quality, simply.

#### **TECHNICAL SPECIFICATIONS**

Selected raw materials, suitable for drinking water. Pleated media: polyester fabric + activated carbon Endcaps: vinyl plastisol Inner core: polypropylene External net: polyethylene

4,5 x 10" —

С

| WIDE RANGE                |     |
|---------------------------|-----|
| For every filtration need |     |
| TS CA SX                  | B I |

| PART<br>NUMBER | MODEL<br>(OD 4.50" x ID 1.10") | NOMINAL<br>HEIGHT | FILTRATION<br>Micron | RECOMMENDED<br>FLOW RATE I/h | DIM<br>A | ENSIONS<br>B | mm<br>C |
|----------------|--------------------------------|-------------------|----------------------|------------------------------|----------|--------------|---------|
| RE5135200      | TS 10 CA SX                    | 10"               | 10                   | 1500                         | 250      | 67           | 28      |
| RE5137200      | TS 20 CA SX                    | 20"               | 10                   | 3000                         | 508      | 67           | 28      |

#### TS CA BIG SX

| PART      | MODEL                 | NOMINAL | FILTRATION | RECOMMENDED   | DIMENSIONS mm |     |    |
|-----------|-----------------------|---------|------------|---------------|---------------|-----|----|
| NUMBER    | (OD 4.50" x ID 1.10") | HEIGHT  | MICRON     | FLOW RATE I/h | Α             | В   | C  |
| RE5135300 | TS 10 CA BIG SX       | 10"     | 10         | 3600          | 250           | 113 | 28 |
| RE5137300 | TS 20 CA BIG SX       | 20"     | 10         | 6600          | 508           | 113 | 28 |