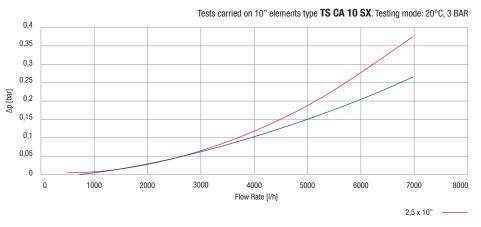

4,5 x 10" —

С

| WIDE RANGE                |     |
|---------------------------|-----|
| For every filtration need |     |
| TS CA SX                  | B I |

| PART<br>NUMBER | MODEL<br>(OD 4.50" x ID 1.10") | NOMINAL<br>HEIGHT | FILTRATION<br>Micron | RECOMMENDED<br>FLOW RATE I/h | DIM<br>A | ENSIONS<br>B | mm<br>C |
|----------------|--------------------------------|-------------------|----------------------|------------------------------|----------|--------------|---------|
| RE5135200      | TS 10 CA SX                    | 10"               | 10                   | 1500                         | 250      | 67           | 28      |
| RE5137200      | TS 20 CA SX                    | 20"               | 10                   | 3000                         | 508      | 67           | 28      |