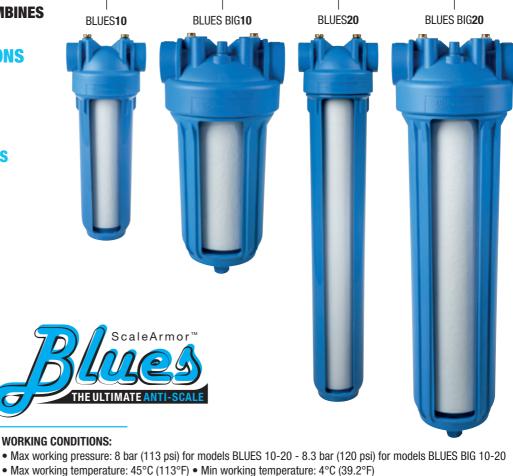

# ScaleArmor<sup>™</sup> BLUES

# THE TWO-IN-ONE CONFIGURATION

THE ONLY SOLUTION THAT COMBINES ANTI-SCALE AND ANTI-CORROSIVE FUNCTIONS WITH THE REDUCTION OF SEDIMENT IN THE WATER

### • CONTINUOUS EFFECTIVENESS FOR UP TO 6 MONTHS

MODELS

• Max total hardness: 50°F (500 ppm CaCO<sub>3</sub>)

#### **WORKING CONDITIONS:**

- Max working pressure: 8 bar (113 psi)
- Max working temperature: 45°C (113°F)
  Min working temperature: 4°C (39.2°F)
- Max total hardness: 50°F (500 ppm CaCO<sub>3</sub>)