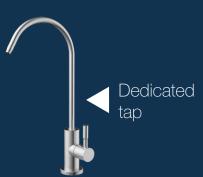

direct flow no storage tank

Installation kit with dedicated tap

swivelling screen

ultra-compact design

pre-filter activated carbon

under-sink reverse osmosis

## units major features

- High pressure pump
- AC plug 2 pins C type CEE 7/16 (Europlug)
- Min and Max pressure switch
- AIC activated carbon pre-filter
- Installation kit with dedicated tap

NEXT 100 ( )