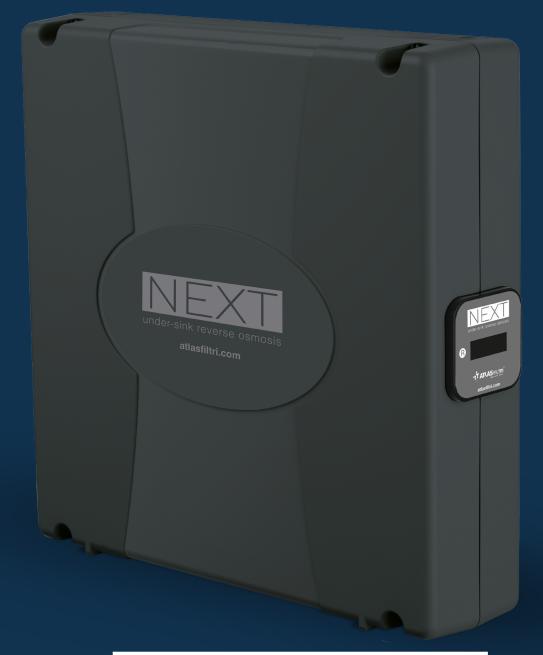

direct flow no storage tank

Installation kit with dedicated tap

swivelling screen

ultra-compact design

pre-filter activated carbon

under-sink reverse osmosis

## SIMPLY GOOD FRESH WATER.

Direct Undersink Reverse Osmosis System: drink perfect water directly into your kitchen.

SALT REJECTION
92%

Source water Municipal

NEXT is a range of under-sink reverse osmosis systems designed to provide complete water treatment directly from the home faucet. Proper use of the system can significantly reduce the levels of most water pollutants, such as pesticides, nitrates, fertilizers, heavy metals, and pathogenic microorganisms, while also enhancing the taste and flavour of the water. The use of NEXT systems also helps reduce the consumption of bottled water, thus contributing to a cleaner environment with less waste.

## units major features

- High pressure pump
- AC plug 2 pins C type CEE 7/16 (Europlug)
- Min and Max pressure switch
- AIC activated carbon pre-filter
- Installation kit with dedicated tap

NEXT 100 ( )