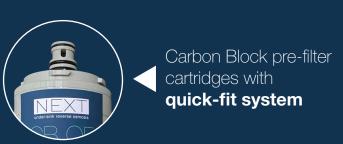

## units major features

- High pressure pump
- AC plug 2 pins C type CEE 7/16 (Europlug)
- Min and Max pressure switch
- AIC activated carbon pre-filter
- Installation kit with dedicated tap

NEXT 100 ( )