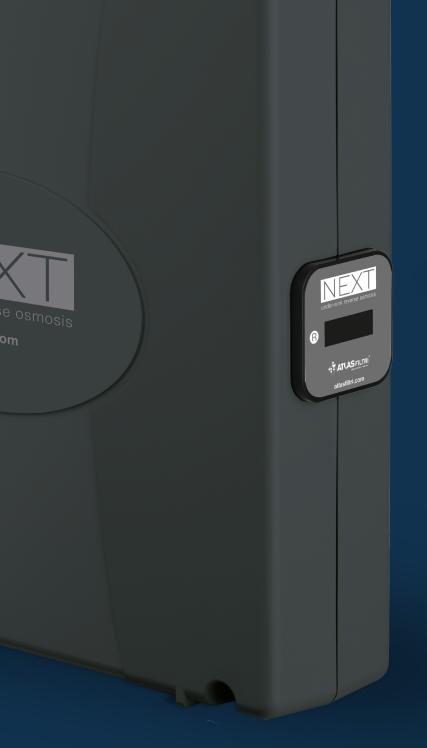

## units major features

- High pressure pump
- AC plug 2 pins C type CEE 7/16 (Europlug)
- Min and Max pressure switch
- AIC activated carbon pre-filter
- Installation kit with dedicated tap

NEXT 100 ( )