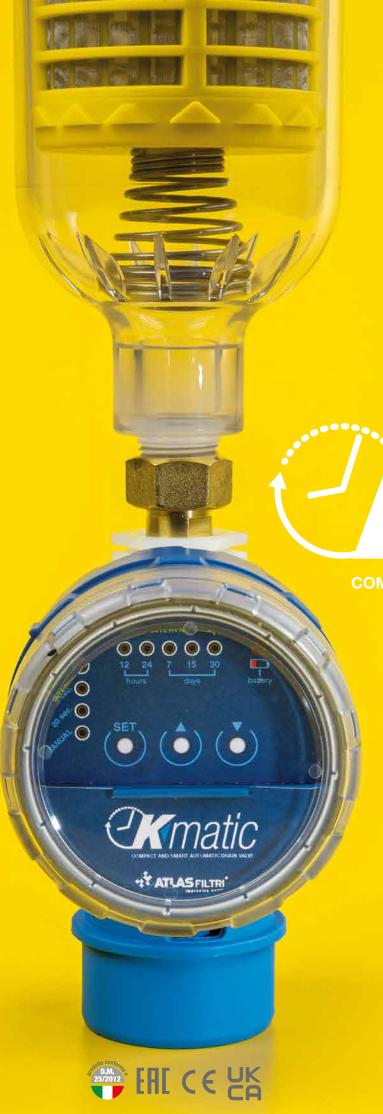

## Matic

**COMPACT AND SMART AUTOMATIC DRAIN VALVE** 

### AUTOMATE YOUR HYDRA EXPERIENCE

Automatic drain valve with timer, especially designed for Hydra series: a clean cartridge after each automatic wash.

USER FRIENDLY

DUST AND WATER
PROTECTION

BATTERY POWER

SAFETY

MANUAL WASH FUNCTION

DRAIN CONNECTION

# Now you can set the automatic cleaning of your Hydra cartridges. How?

Use your K-Matic, a compact and easy-to-install device that allows you to forget the manual cleaning operations of your self-cleaning filter. Easier done than said!

Water and dust resistant (IP54), K-Matic is simple to set by everyone. K-Matic works with a 9V battery, and its safety is ensured by a special drain shut-off in case of flat battery. A special manual wash function can be activated in case of excessive dirt, leaving you free to choose the perfect cleaning time.