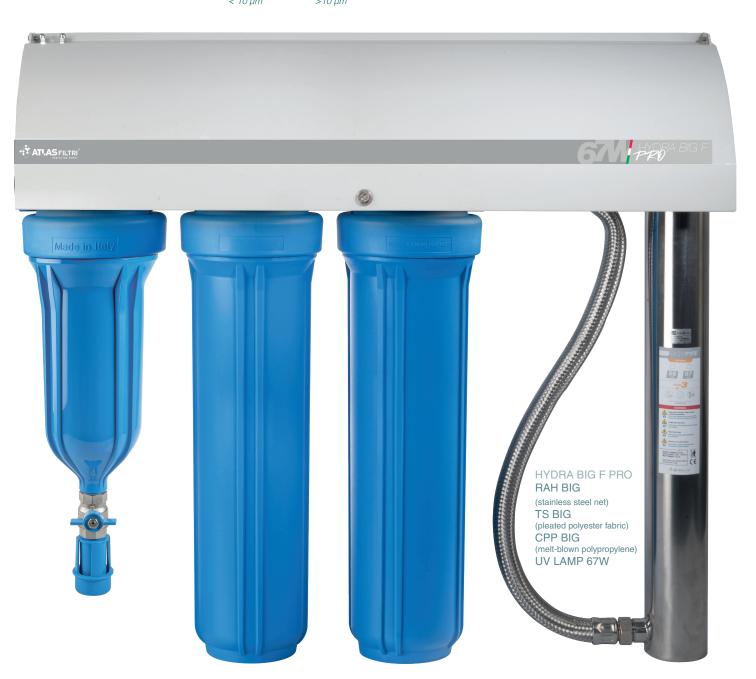

r water source, the size of your home or your industry application, we got you covered. We will help you chose the most suitable system to achieve the right filtration solution for you.



## HYDRA**RAINMASTER**BIG







11

1 

3-0











models



HYDRA RAINMASTER BIG DUO RAH BIG (stainless steel net) LA BIG (granular activated carbon)



HYDRA RAINMASTER BIG TRIO RAH BIG (stainless steel net) FA BIG (polypropylene wound thread) CB EC BIG VOC (carbon block)



HYDRA RAINMASTER BIG DUO RAH BIG (stainless steel net) CB EC BIG VOC (carbon block)

#### **APPLICATIONS:-**











MAINS WATER TREATMENT.



HO.RE.CA. WATER TREATMENT



FA BIG (polypropylene wound thread) LA BIG (granular activated carbon)

### **BIGFPRO**









### HYDRA**BIG**F**PRO**

#### **NEW PRODUCT**











# SIMPLIFIED INSTAL







and more applications...

# LLATION SYSTEM









#### IT'S MADE IN ITALY





www.atlasfiltri.com