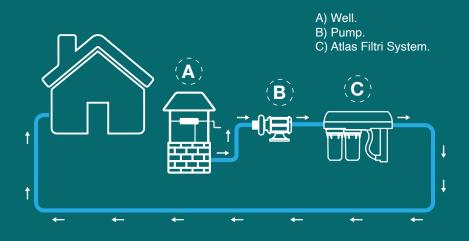

HYDRA RAINMASTER DUO RAH (stainless steel net) CB EC VOC (carbon block)

HYDRA RAINMASTER TRIO RAH FA (polypropylene wound thread) LA (granular activated carbon)

Regardless of your water source, the size of your home or your industry application, we got you covered. We will help you chose the most suitable system to achieve the right filtration solution for you.