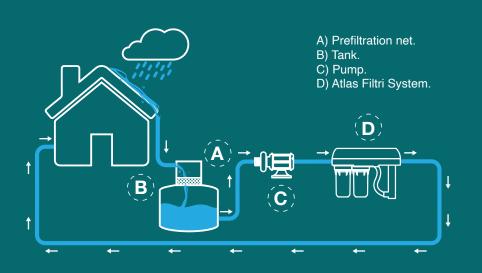

HYDRA RAINMASTER DUO RAH (stainless steel net) CB EC VOC (carbon block)

HYDRA RAINMASTER TRIO RAH FA (polypropylene wound thread) LA (granular activated carbon)

Regardless of your water source, the size of your home or your industry application, we got you covered. We will help you chose the most suitable system to achieve the right filtration solution for you.