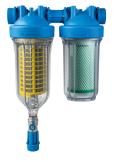

HYDRA RAINMASTER BIG DUO RAH BIG (stainless steel net) CB EC BIG VOC (carbon block)

#### **APPLICATIONS:-**

MAINS WATER TREATMENT.

HO.RE.CA. WATER TREATMENT

FA BIG (polypropylene wound thread) LA BIG (granular activated carbon)