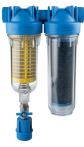

## HYDRA**RAINMASTER**

HYDRA RAINMASTER DUO RAH (stainless steel net) LA (granular activated carbon)

HYDRA RAINMASTER TRIO RAH (stainless steel net) FA (polypropylene wound thread) CB EC VOC (carbon block)

HYDRA RAINMASTER DUO RAH (stainless steel net) CB EC VOC (carbon block)

HYDRA RAINMASTER TRIO RAH FA (polypropylene wound thread) LA (granular activated carbon)

Regardless of your water source, the size of your home or your industry application, we got you covered. We will help you chose the most suitable system to achieve the right filtration solution for you.