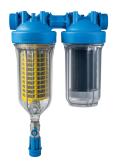

## HYDRA**RAINMASTER**

HYDRA RAINMASTER DUO RAH (stainless steel net) LA (granular activated carbon)

HYDRA RAINMASTER TRIO RAH (stainless steel net) FA (polypropylene wound thread) CB EC VOC (carbon block)

HYDRA RAINMASTER DUO RAH (stainless steel net) CB EC VOC (carbon block)

HYDRA RAINMASTER TRIO RAH FA (polypropylene wound thread) LA (granular activated carbon)

Regardless of your water source, the size of your home or your industry application, we got you covered. We will help you chose the most suitable system to achieve the right filtration solution for you.