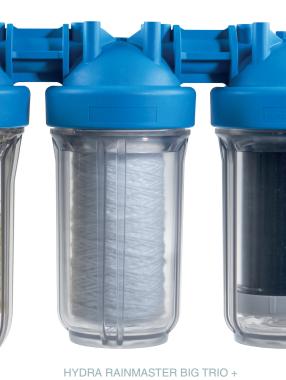

## HYDRA**RAINMASTER**BIG

11

1 

3-0

models

HYDRA RAINMASTER BIG DUO RAH BIG (stainless steel net) LA BIG (granular activated carbon)

HYDRA RAINMASTER BIG TRIO RAH BIG (stainless steel net) FA BIG (polypropylene wound thread) CB EC BIG VOC (carbon block)

HYDRA RAINMASTER BIG DUO RAH BIG (stainless steel net) CB EC BIG VOC (carbon block)

#### **APPLICATIONS:-**

MAINS WATER TREATMENT.

HO.RE.CA. WATER TREATMENT

FA BIG (polypropylene wound thread) LA BIG (granular activated carbon)