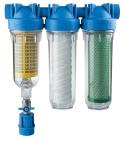

## HYDRA**RAINMASTER**

HYDRA RAINMASTER DUO RAH (stainless steel net) LA (granular activated carbon)

HYDRA RAINMASTER TRIO RAH (stainless steel net) FA (polypropylene wound thread) CB EC VOC (carbon block)

HYDRA RAINMASTER DUO RAH (stainless steel net) CB EC VOC (carbon block)

HYDRA RAINMASTER TRIO RAH FA (polypropylene wound thread) LA (granular activated carbon)

Regardless of your water source, the size of your home or your industry application, we got you covered. We will help you chose the most suitable system to achieve the right filtration solution for you.