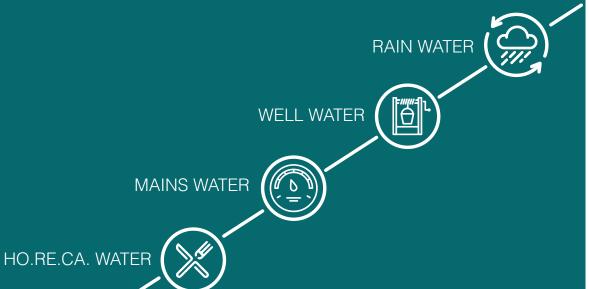

#### **WE MADE 4!** COMPLETE SYSTEMS to make water perfect for every use.

- HYDRA RAINMASTER
- HYDRA RAINMASTER BIG
- BIG F PRO
- HYDRA BIG F PRO
- Choosing has never been easier!

#### **APPLICATIONS:-**

MAINS WATER TREATMENT.

HO.RE.CA. WATER TREATMENT

FA BIG (polypropylene wound thread) LA BIG (granular activated carbon)