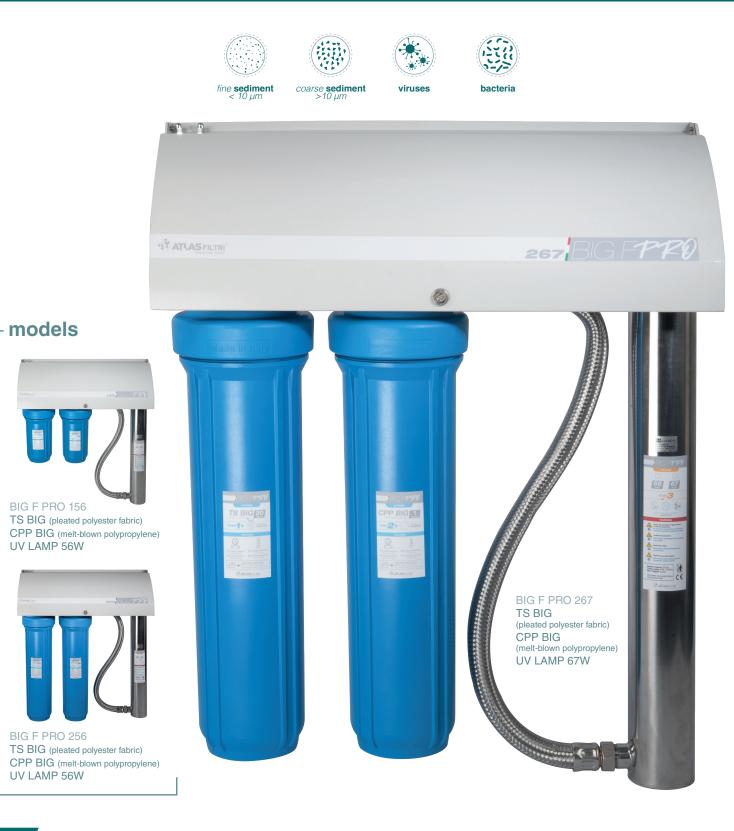

### **BIGFPRO**

#### **NEW PRODUCT**

# SIMPLIFIED INSTAL

and more applications...

# LLATION SYSTEM