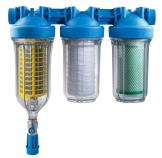

## HYDRA**RAINMASTER**BIG

11

1 

3-0

models

HYDRA RAINMASTER BIG DUO RAH BIG (stainless steel net) LA BIG (granular activated carbon)

HYDRA RAINMASTER BIG TRIO RAH BIG (stainless steel net) FA BIG (polypropylene wound thread) CB EC BIG VOC (carbon block)

#### **APPLICATIONS:-**

MAINS WATER TREATMENT.

HO.RE.CA. WATER TREATMENT

FA BIG (polypropylene wound thread) LA BIG (granular activated carbon)