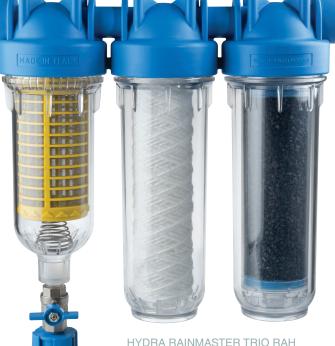

## HYDRA**RAINMASTER**

HYDRA RAINMASTER DUO RAH (stainless steel net) LA (granular activated carbon)

HYDRA RAINMASTER TRIO RAH (stainless steel net) FA (polypropylene wound thread) CB EC VOC (carbon block)

HYDRA RAINMASTER DUO RAH (stainless steel net) CB EC VOC (carbon block)

HYDRA RAINMASTER TRIO RAH FA (polypropylene wound thread) LA (granular activated carbon)

Regardless of your water source, the size of your home or your industry application, we got you covered. We will help you chose the most suitable system to achieve the right filtration solution for you.