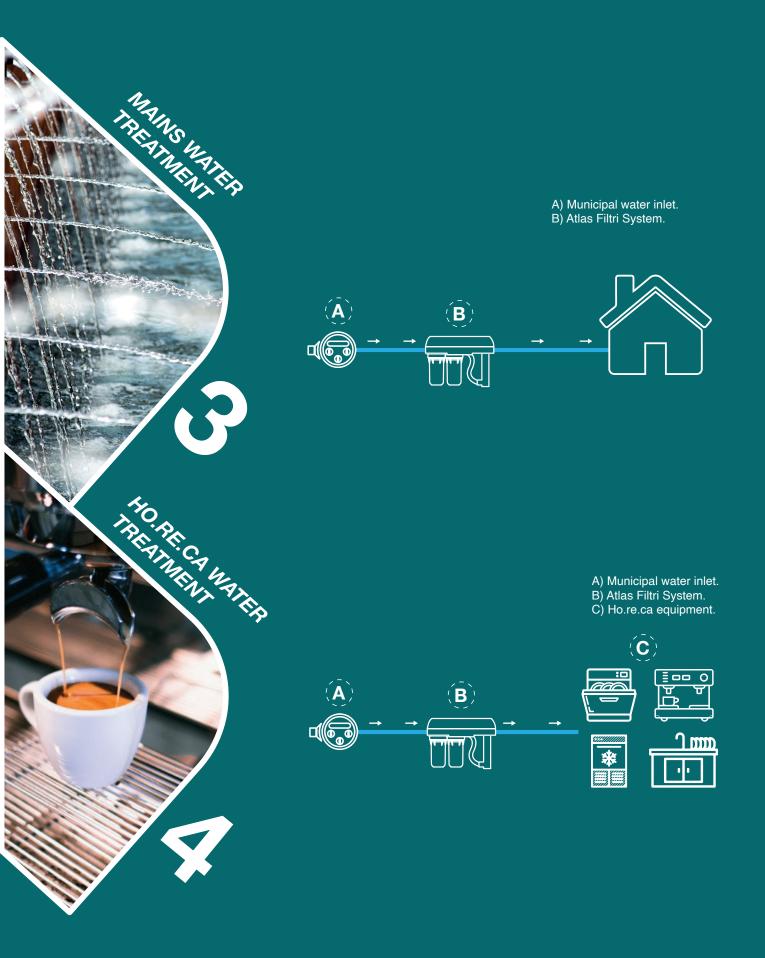

#### **APPLICATIONS:-**

MAINS WATER TREATMENT.

HO.RE.CA. WATER TREATMENT

FA BIG (polypropylene wound thread) LA BIG (granular activated carbon)