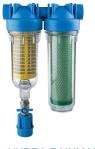

## HYDRA**RAINMASTER**BIG

11

1 

3-0

models

HYDRA RAINMASTER BIG DUO RAH BIG (stainless steel net) LA BIG (granular activated carbon)

HYDRA RAINMASTER BIG TRIO RAH BIG (stainless steel net) FA BIG (polypropylene wound thread) CB EC BIG VOC (carbon block)

HYDRA RAINMASTER BIG DUO RAH BIG (stainless steel net) CB EC BIG VOC (carbon block)

#### **APPLICATIONS:-**

MAINS WATER TREATMENT.

HO.RE.CA. WATER TREATMENT

FA BIG (polypropylene wound thread) LA BIG (granular activated carbon)