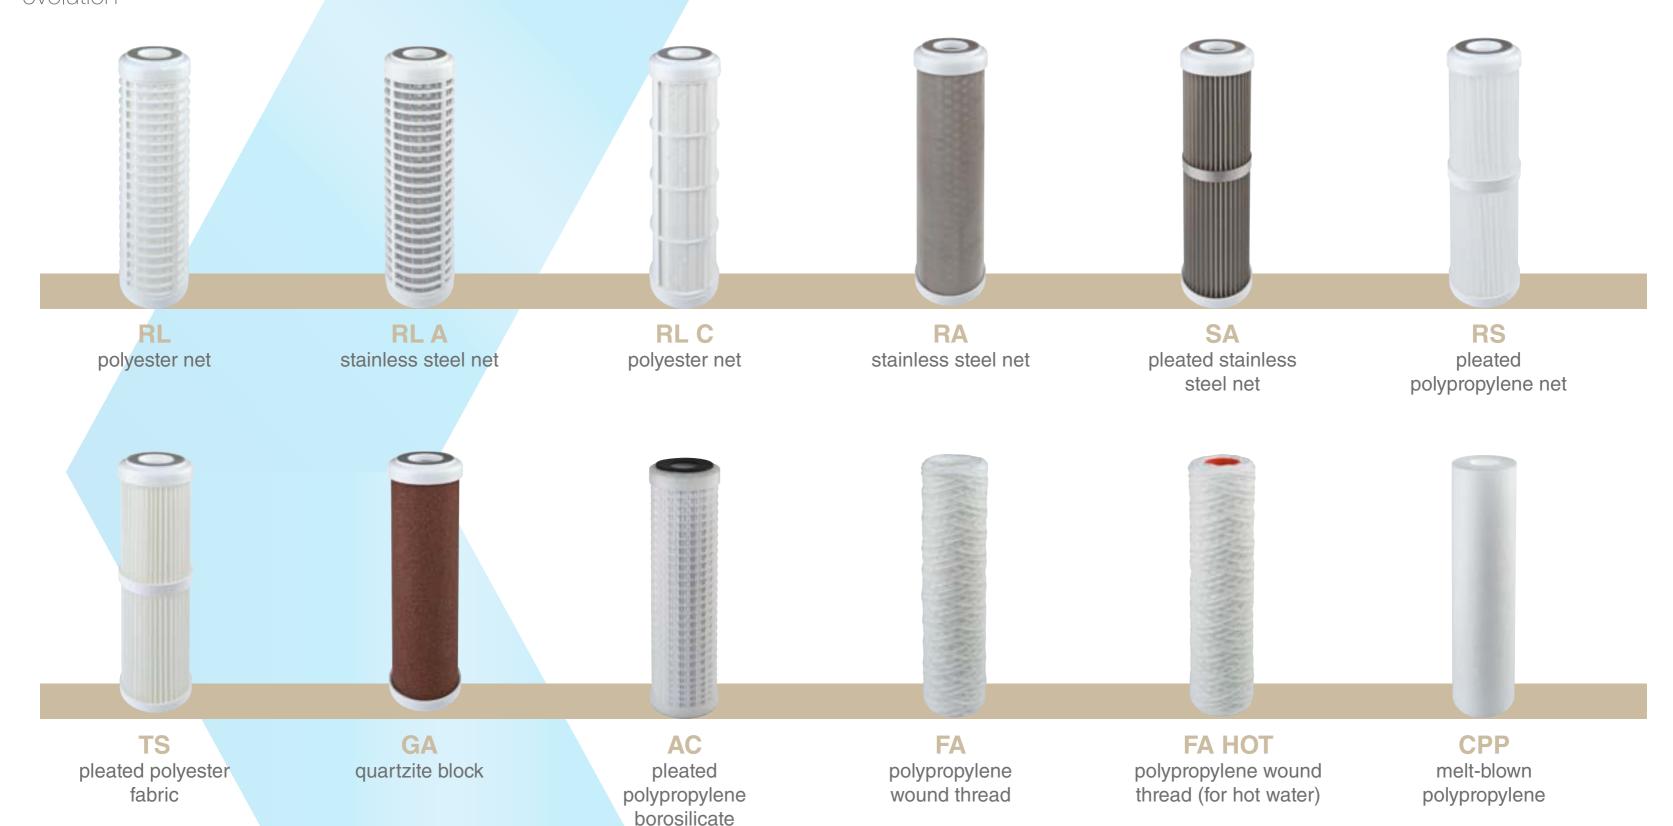

# SEDIMENT CARTRIDGES

# SEDIMENT CARTRIDGES

PP melt-blown polypropylene grooved

polypropylene wound thread with antimicrobial product protection technology

**CPP SANIC** melt-blown polypropylene with antimicrobial product protection technology

**RA BIG** stainless steel net

**SA BIG** pleated stainless steel net

TS BIG pleated polyester fabric

**RL BIG** polyester net

**RLA BIG** stainless steel net

**FA BIG** polypropylene wound thread

**CPP BIG** melt-blown polypropylene

**FA BIG SANIC** polypropylene wound thread with antimicrobial product protection technology

**CPP BIG SANIC** melt-blown polypropylene