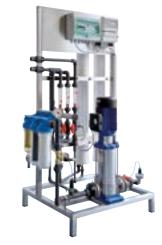

#### REVERSE OSMOSIS SYSTEMS

Atlas Filtri offers Standard RO units from 40 l/h to 2500 l/h, as well as customized RO units and plants based on specific demand, up to 50000 l/h. Models applicable for brackish water are available, as well as single-stage RO units and two-stage RO units for bi-desalination designed for use in several industrial sectors and for any use requiring high purity water.

R0050.DGT R0090.DGT

PERMEATE PRODUCTION 45-90 litres/hour

RO40.DGT R080.DGT R0120.DGT

PERMEATE PRODUCTION 40-80-120 litres/hour

R040 R080 R0120

PERMEATE PRODUCTION 40-80-120 litres/hour

R0200 R0300 R0400

PERMEATE PRODUCTION 200-300-400 litres/hour

R0500 R0750 R01000

PERMEATE PRODUCTION 500-750-1000 litres/hour

R01500 R02000 R02500

PERMEATE PRODUCTION 1500-2000-2500 litres/hour