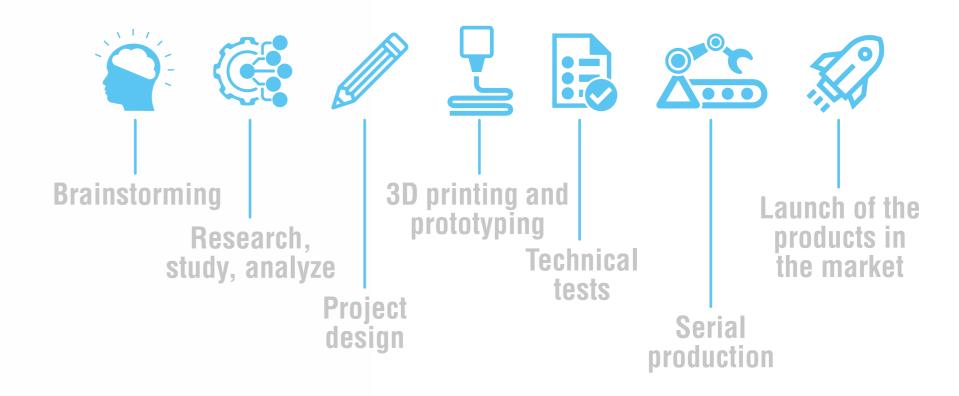

#### **RESEARCH & DEVELOPMENT**

THE BIRTH OF A NEW PRODUCT...

More than 2.000.000 filter housings produced per year.

3.000.000

More than 3.000.000 filter cartridges produced per year