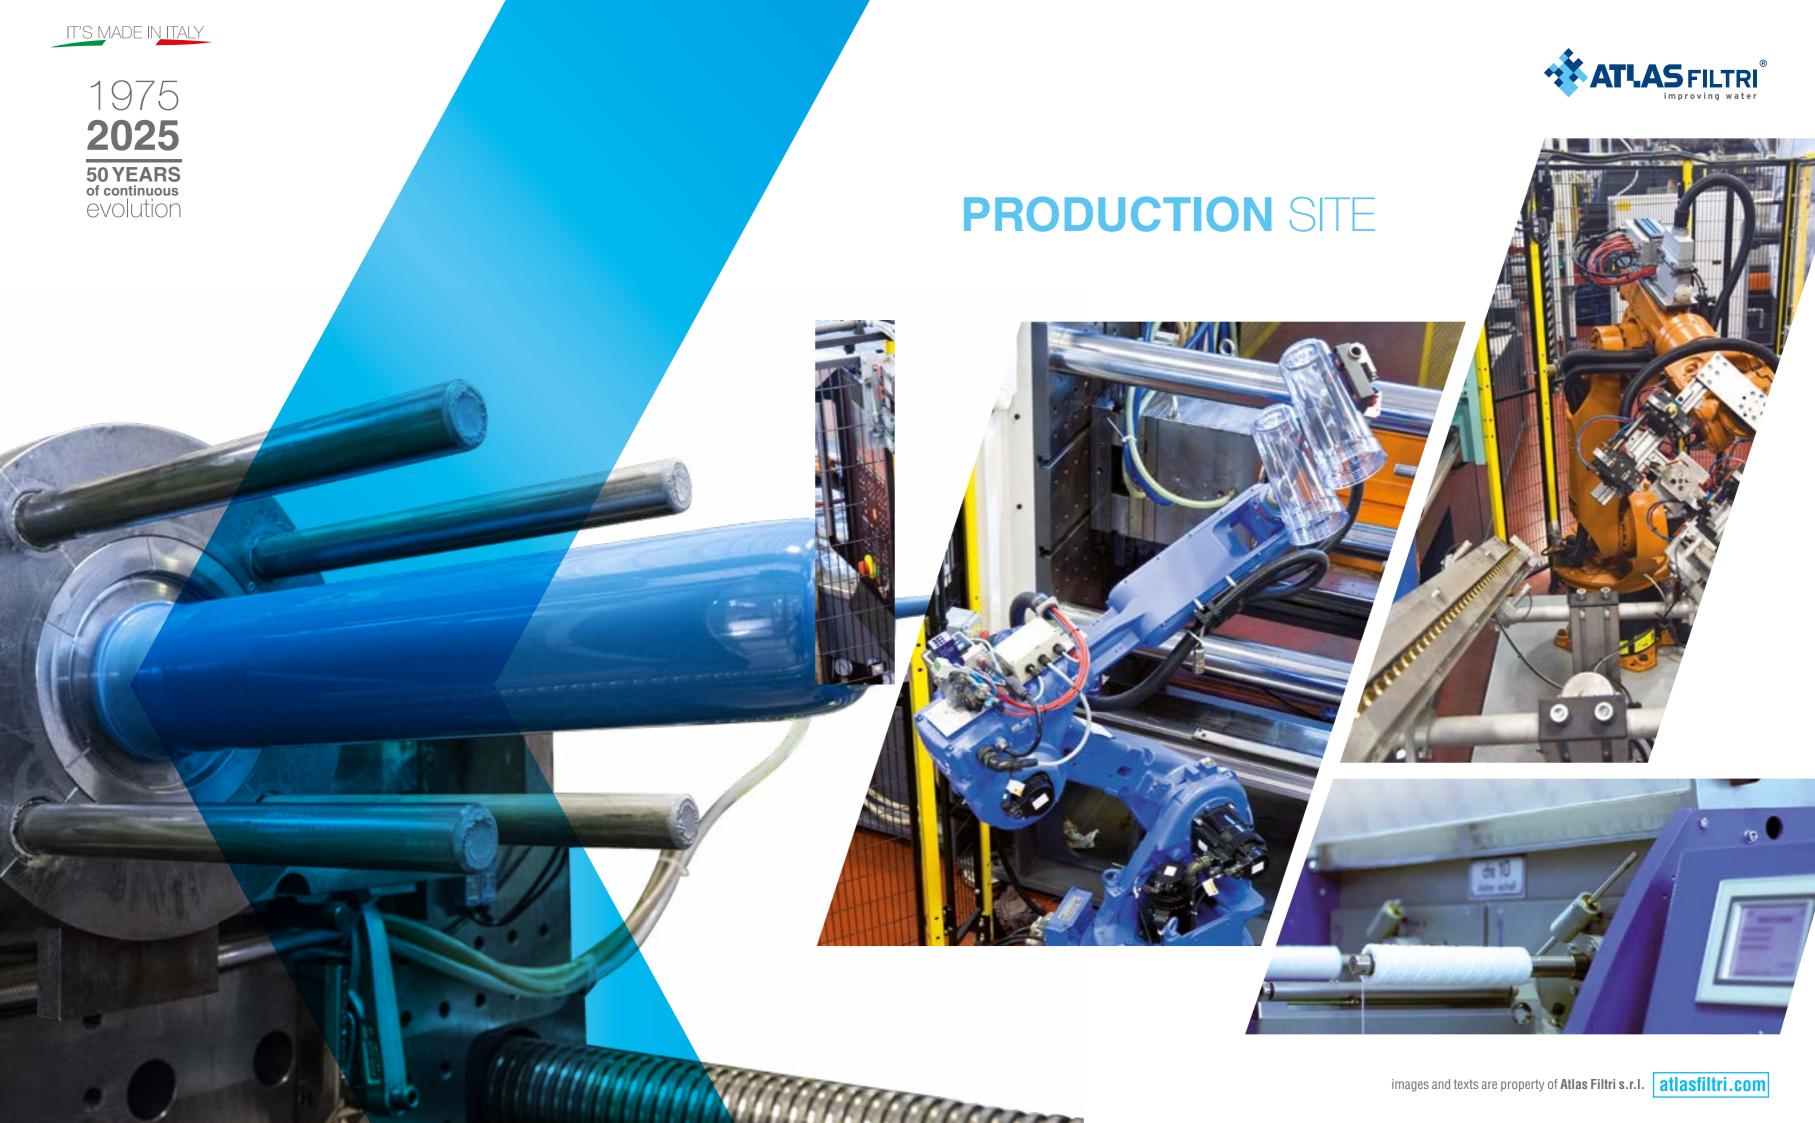

#### SUCCESS NUMBERS - PRODUCTION

**30 robots** for cartridge manufacturing.

Production activities
24 hours / day
5 days/week.

40 injection molding machines for producing filter housings, heads, bowls and components.