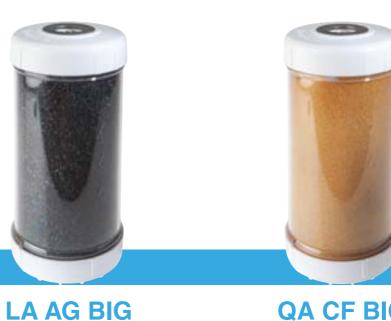

#### TREATMENT CARTRIDGES

LA granular activated carbon (GAC)

melt-blown polypropylene and granular activated carbon (GAC)

polypropylene wound thread and granular activated carbon (GAC)

**BT CPP LA** melt-blown polypropylene and granular activated carbon (GAC)

#### TREATMENT CARTRIDGES

**QACF** 

strong acid cation

ion exchange resin

FA HA polypropylene wound thread and polyphosphate crystals

**CB AF BIG** carbon block

**BT CPP HA** melt-blown polypropylene and polyphosphate crystals