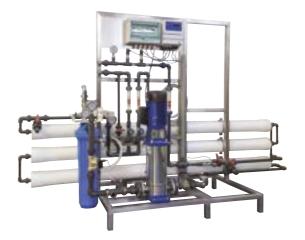

#### REVERSE OSMOSIS SYSTEMS

Atlas Filtri offers Standard RO units from 40 l/h to 2500 l/h, as well as customized RO units and plants based on specific demand, up to 50000 l/h. Models applicable for brackish water are available, as well as single-stage RO units and two-stage RO units for bi-desalination designed for use in several industrial sectors and for any use requiring high purity water.

R0050.DGT R0090.DGT

PERMEATE PRODUCTION 45-90 litres/hour

RO40.DGT R080.DGT R0120.DGT

PERMEATE PRODUCTION 40-80-120 litres/hour

R040 R080 R0120

PERMEATE PRODUCTION 40-80-120 litres/hour

R0200 R0300 R0400

PERMEATE PRODUCTION 200-300-400 litres/hour

R0500 R0750 R01000

PERMEATE PRODUCTION 500-750-1000 litres/hour

R01500 R02000 R02500

PERMEATE PRODUCTION 1500-2000-2500 litres/hour