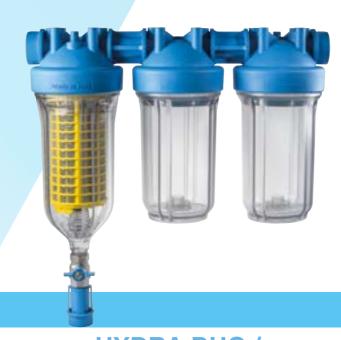

**HYDRA** Self-cleaning filters with innovative solutions for the selfcleaning operation.

**HYDRA DS** Self-cleaning filters with 360° rotational connection group.

**HYDRA DUO/TRIO** Multi-stage filters with self-cleaning pre-filter.