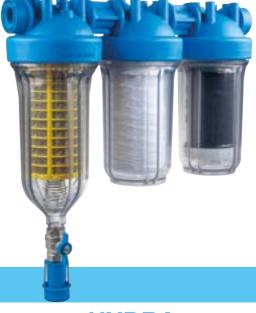

**HYDRA** Self-cleaning filters with innovative solutions for the selfcleaning operation.

**HYDRA DS** Self-cleaning filters with 360° rotational connection group.

**HYDRA DUO/TRIO** Multi-stage filters with self-cleaning pre-filter.