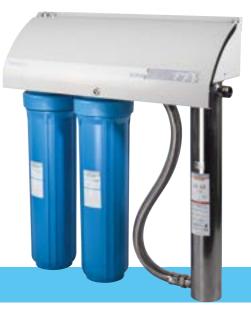

#### REVERSE OSMOSIS SYSTEMS

Atlas Filtri offers Standard RO units from 40 l/h to 2500 l/h, as well as customized RO units and plants based on specific demand, up to 50000 l/h. Models applicable for brackish water are available, as well as single-stage RO units and two-stage RO units for bi-desalination designed for use in several industrial sectors and for any use requiring high purity water.