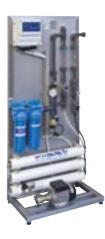

#### REVERSE OSMOSIS SYSTEMS

Atlas Filtri offers Standard RO units from 40 l/h to 2500 l/h, as well as customized RO units and plants based on specific demand, up to 50000 l/h. Models applicable for brackish water are available, as well as single-stage RO units and two-stage RO units for bi-desalination designed for use in several industrial sectors and for any use requiring high purity water.

R0050.DGT R0090.DGT

PERMEATE PRODUCTION 45-90 litres/hour

RO40.DGT R080.DGT R0120.DGT

PERMEATE PRODUCTION 40-80-120 litres/hour

R040 R080 R0120

PERMEATE PRODUCTION 40-80-120 litres/hour

R0200 R0300 R0400

PERMEATE PRODUCTION 200-300-400 litres/hour

R0500 R0750 R01000

PERMEATE PRODUCTION 500-750-1000 litres/hour

R01500 R02000 R02500

PERMEATE PRODUCTION 1500-2000-2500 litres/hour