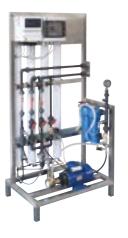

#### REVERSE OSMOSIS SYSTEMS

Atlas Filtri offers Standard RO units from 40 l/h to 2500 l/h, as well as customized RO units and plants based on specific demand, up to 50000 l/h. Models applicable for brackish water are available, as well as single-stage RO units and two-stage RO units for bi-desalination designed for use in several industrial sectors and for any use requiring high purity water.

R0050.DGT R0090.DGT

PERMEATE PRODUCTION 45-90 litres/hour

RO40.DGT R080.DGT R0120.DGT

PERMEATE PRODUCTION 40-80-120 litres/hour

R040 R080 R0120

PERMEATE PRODUCTION 40-80-120 litres/hour

R0200 R0300 R0400

PERMEATE PRODUCTION 200-300-400 litres/hour

R0500 R0750 R01000

PERMEATE PRODUCTION 500-750-1000 litres/hour

R01500 R02000 R02500

PERMEATE PRODUCTION 1500-2000-2500 litres/hour