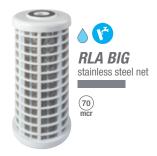

#### **CPP BIG** melt-blown

polypropylene

RA BIG stainless steel net

SA BIG pleated stainless steel net

TS BIG

pleated polyester fabric