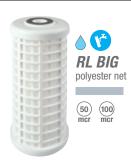

#### **CPP BIG** melt-blown

polypropylene

RA BIG stainless steel net

SA BIG pleated stainless steel net

TS BIG

pleated polyester fabric