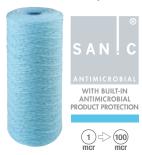

## ADDITIONAL PROTECTION in filter cartridges: an innovative technology that reduces bacterial growth by up to 99.9%.

24 hours a day, 7 days a week!

polypropylene wound thread with built-in antimicrobial product protection

CPP BIG SANIC 
melt-blown polypropylene with built-in antimicrobial product protection

Full line of bag filters compatible with industry standard bags - Retrofittable design