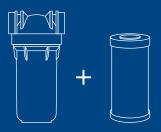

# Complete your System!

Every DP Big deserves the perfect Big Cartridge:

Choose your favourite

and create the perfect match!

discover more

1 refill = 10" cartridge 2 refills = 20" cartridge

GRANULAR ACTIVATED CARBON

## Discover the complete DP BIG range

Match the right BIG cartridge to your DP BIG housing