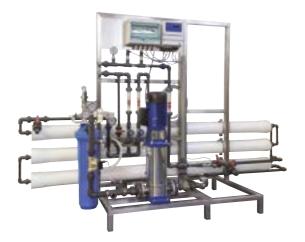

# REVERSE OSMOSIS SYSTEMS

Atlas Filtri offers Standard RO units from 40 l/h to 2500 l/h, and offers customized RO units and plants made upon specific demand, up to 50000 l/h. Models applicable for brackish water are available, as well as single stage RO units and dual stage RO units for bi-desalination designed for use in several industrial sectors and for any use requiring ultra-pure water.

R0050.DGT R0090.DGT

PERMEATE PRODUCTION 45-90 litres/hour

RO40.DGT R080.DGT R0120.DGT

PERMEATE PRODUCTION 40-80-120 litres/hour

R040 R080 R0120

PERMEATE PRODUCTION 40-80-120 litres/hour

R0200 R0300 R0400

PERMEATE PRODUCTION 200-300-400 litres/hour

R0500 R0750 R01000

PERMEATE PRODUCTION 500-750-1000 litres/hour

R01500 R02000 R02500

PERMEATE PRODUCTION 1500-2000-2500 litres/hour