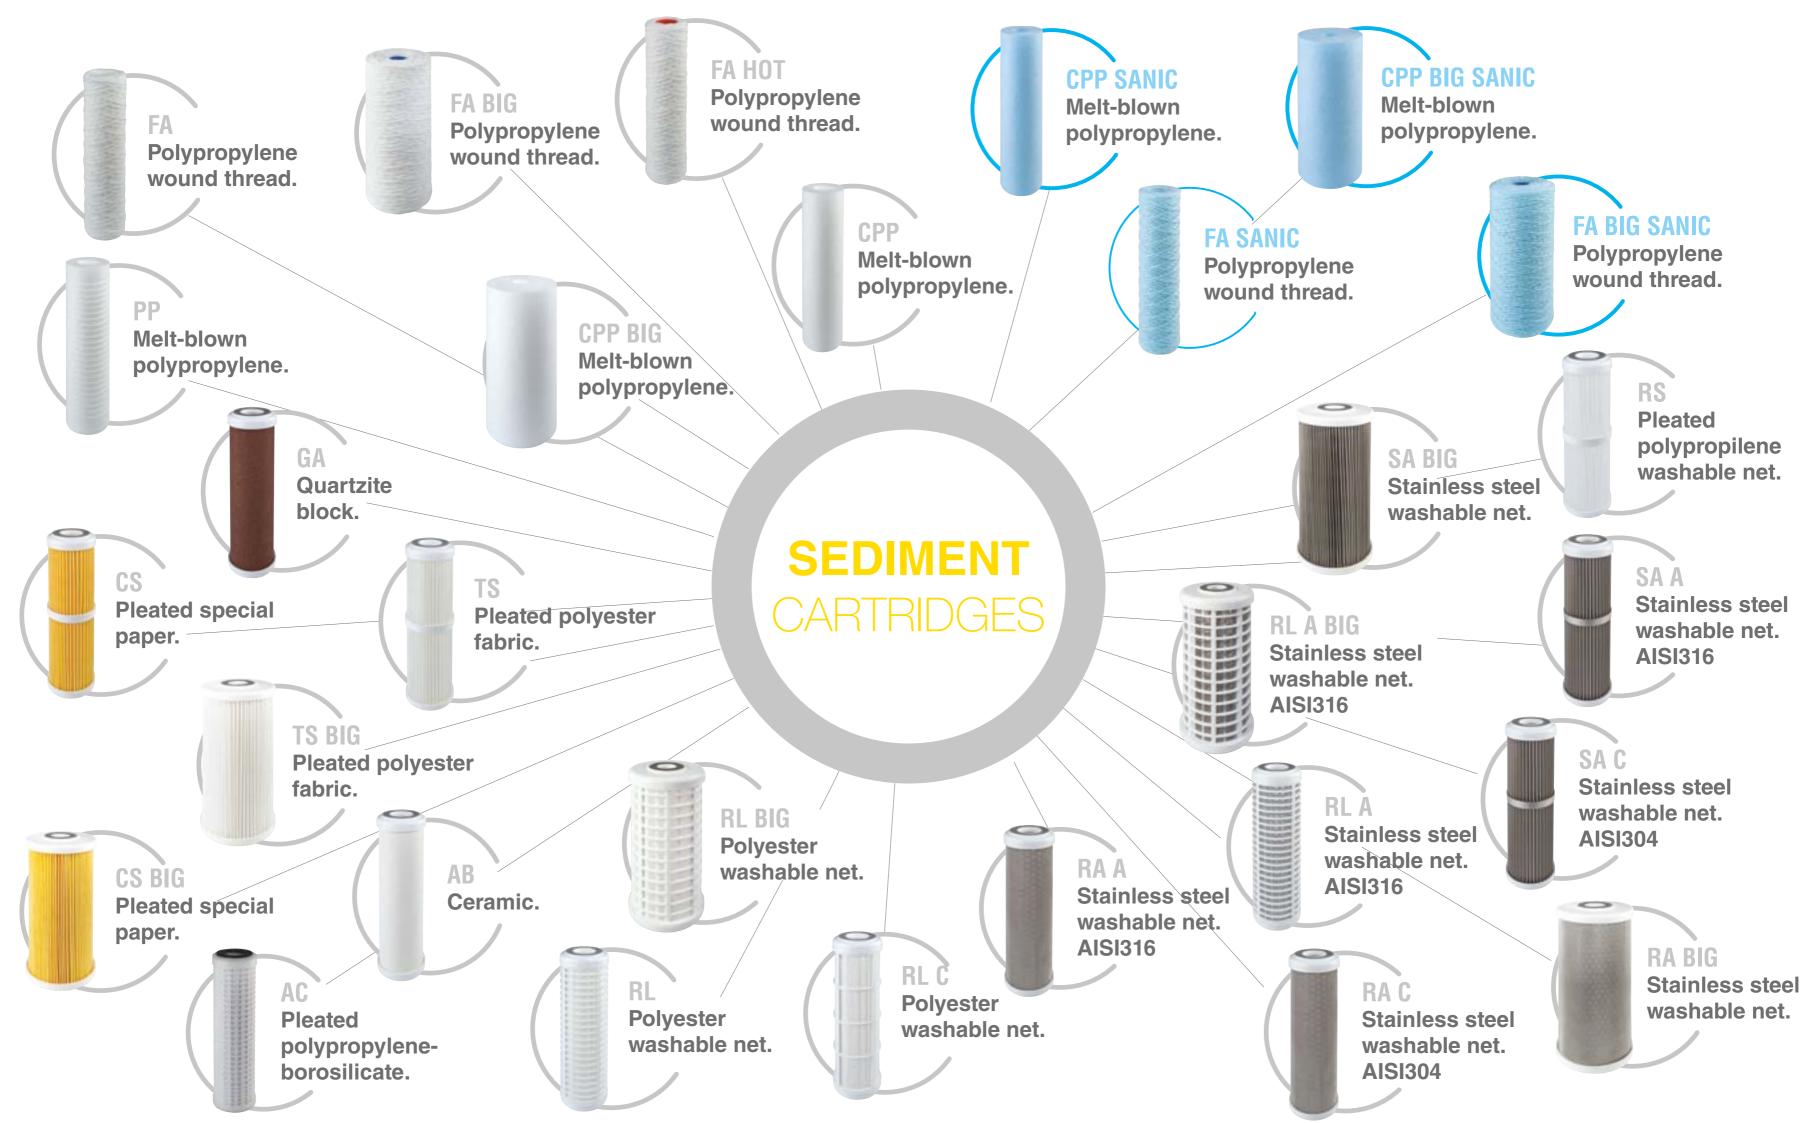

# TREATMENT CARTRIDGES

**CN BIG Neutralizing** calcite

CB EC Carbon block with outer protection sheet.

BT CPP LA

**Melt-blown** polypropylene and (GAC).

LA HA BIG **Granular activated** 

CM BIG

calcite