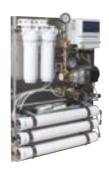

# REVERSE OSMOSIS SYSTEMS

Atlas Filtri offers Standard RO units from 40 l/h to 2500 l/h, and offers customized RO units and plants made upon specific demand, up to 50000 l/h. Models applicable for brackish water are available, as well as single stage RO units and dual stage RO units for bi-desalination designed for use in several industrial sectors and for any use requiring ultra-pure water.

R0050.DGT R0090.DGT

PERMEATE PRODUCTION 45-90 litres/hour

RO40.DGT R080.DGT R0120.DGT

PERMEATE PRODUCTION 40-80-120 litres/hour

R040 R080 R0120

PERMEATE PRODUCTION 40-80-120 litres/hour

R0200 R0300 R0400

PERMEATE PRODUCTION 200-300-400 litres/hour