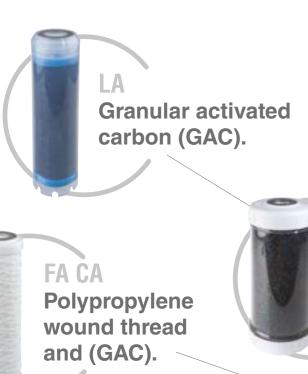

# TREATMENT CARTRIDGES

**CN BIG Neutralizing** calcite

CB EC Carbon block with outer protection sheet.

BT CPP LA

**Melt-blown** polypropylene and (GAC).

LA HA BIG **Granular activated** 

CM BIG

calcite