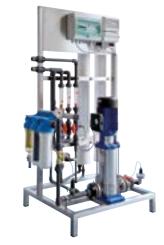

# REVERSE OSMOSIS SYSTEMS

Atlas Filtri offers Standard RO units from 40 l/h to 2500 l/h, and offers customized RO units and plants made upon specific demand, up to 50000 l/h. Models applicable for brackish water are available, as well as single stage RO units and dual stage RO units for bi-desalination designed for use in several industrial sectors and for any use requiring ultra-pure water.

R0050.DGT R0090.DGT

PERMEATE PRODUCTION 45-90 litres/hour

RO40.DGT R080.DGT R0120.DGT

PERMEATE PRODUCTION 40-80-120 litres/hour

R040 R080 R0120

PERMEATE PRODUCTION 40-80-120 litres/hour

R0200 R0300 R0400

PERMEATE PRODUCTION 200-300-400 litres/hour