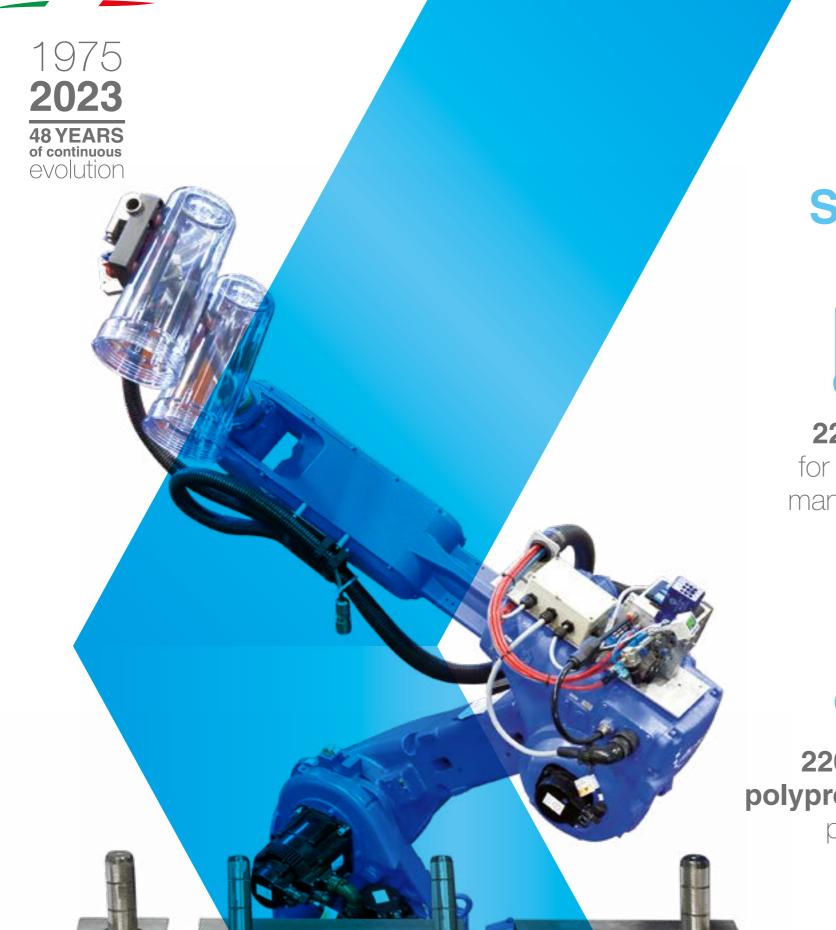

# SUCCESS NUMBERS - PRODUCTION

22 robots for cartridges manufacturing.

Production activities 24 h/day 5 days/week.

25 injection molding machines for producing filter housings, heads, bowls and components.

220 tons of polypropylene used per year.

500 tons of reinforced polypropylene used per year.

More than 600 tons of PET used per year.

1975 2023