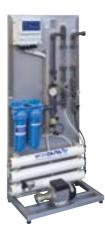

# REVERSE OSMOSIS SYSTEMS

Atlas Filtri offers Standard RO units from 40 l/h to 2500 l/h, and offers customized RO units and plants made upon specific demand, up to 50000 l/h. Models applicable for brackish water are available, as well as single stage RO units and dual stage RO units for bi-desalination designed for use in several industrial sectors and for any use requiring ultra-pure water.

R0500 R0750 R01000

PERMEATE PRODUCTION 500-750-1000 litres/hour

R01500 R02000 R02500

PERMEATE PRODUCTION 1500-2000-2500 litres/hour