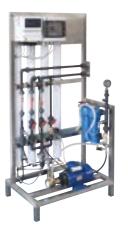

# REVERSE OSMOSIS SYSTEMS

Atlas Filtri offers Standard RO units from 40 l/h to 2500 l/h, and offers customized RO units and plants made upon specific demand, up to 50000 l/h. Models applicable for brackish water are available, as well as single stage RO units and dual stage RO units for bi-desalination designed for use in several industrial sectors and for any use requiring ultra-pure water.

R0500 R0750 R01000

PERMEATE PRODUCTION 500-750-1000 litres/hour

R01500 R02000 R02500

PERMEATE PRODUCTION 1500-2000-2500 litres/hour