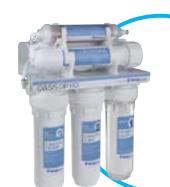

**OASIS DP RO RO** under sink

**OASIS SANIC** 

RO under sink, with antimcrobial tecnology

**DOSAFOS PLUS** 

Non proportional dosing system.