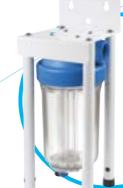

#### DP BIG F

filter housings with metal frame kit.

#### **DP BIG**

Housings designed to fit "BIG" filter cartridges with outer diameter (OD) 4.50".