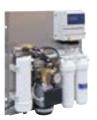

# REVERSE OSMOSIS SYSTEMS

Atlas Filtri offers Standard RO units from 40 l/h to 2500 l/h, and offers customized RO units and plants made upon specific demand, up to 50000 l/h. Models applicable for brackish water are available, as well as single stage RO units and dual stage RO units for bi-desalination designed for use in several industrial sectors and for any use requiring ultra-pure water.

R0050.DGT R0090.DGT

PERMEATE PRODUCTION 45-90 litres/hour

RO40.DGT R080.DGT R0120.DGT

PERMEATE PRODUCTION 40-80-120 litres/hour

R040 R080 R0120

PERMEATE PRODUCTION 40-80-120 litres/hour

R0200 R0300 R0400

PERMEATE PRODUCTION 200-300-400 litres/hour