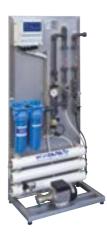

# REVERSE OSMOSIS SYSTEMS

Atlas Filtri offers Standard RO units from 40 l/h to 2500 l/h, and offers customized RO units and plants made upon specific demand, up to 50000 l/h. Models applicable for brackish water are available, as well as single stage RO units and dual stage RO units for bi-desalination designed for use in several industrial sectors and for any use requiring ultra-pure water.

R0500 R0750 R01000

PERMEATE PRODUCTION 500-750-1000 litres/hour

R01500 R02000 R02500

PERMEATE PRODUCTION 1500-2000-2500 litres/hour