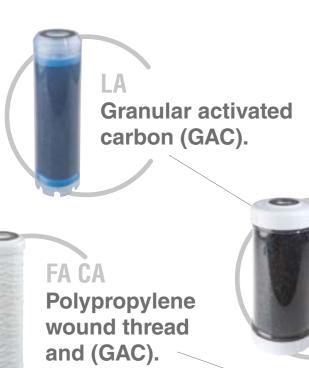

## DP DS

housings with 360° rotational connection group.

QA AF **Anionic resin** nitrates selective.

**QA CF BIG Strong cationic** resin.

CARTRIDGES

**CN BIG Neutralizing** calcite

LA HA BIG

CM BIG

calcite

**Granular activated** carbon (GAC) & **Polyphosphate** crystals.

and polyphosphate crystals.

BT CPP LA Melt-blown polypropylene and (GAC).