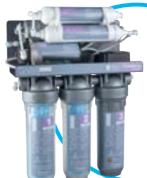

# REVERSE OSMOSIS SYSTEMS

Atlas Filtri offers Standard RO units from 40 l/h to 2500 l/h, and offers customized RO units and plants made upon specific demand, up to 50000 l/h. Models applicable for brackish water are available, as well as single stage RO units and dual stage RO units for bi-desalination designed for use in several industrial sectors and for any use requiring ultra-pure water.