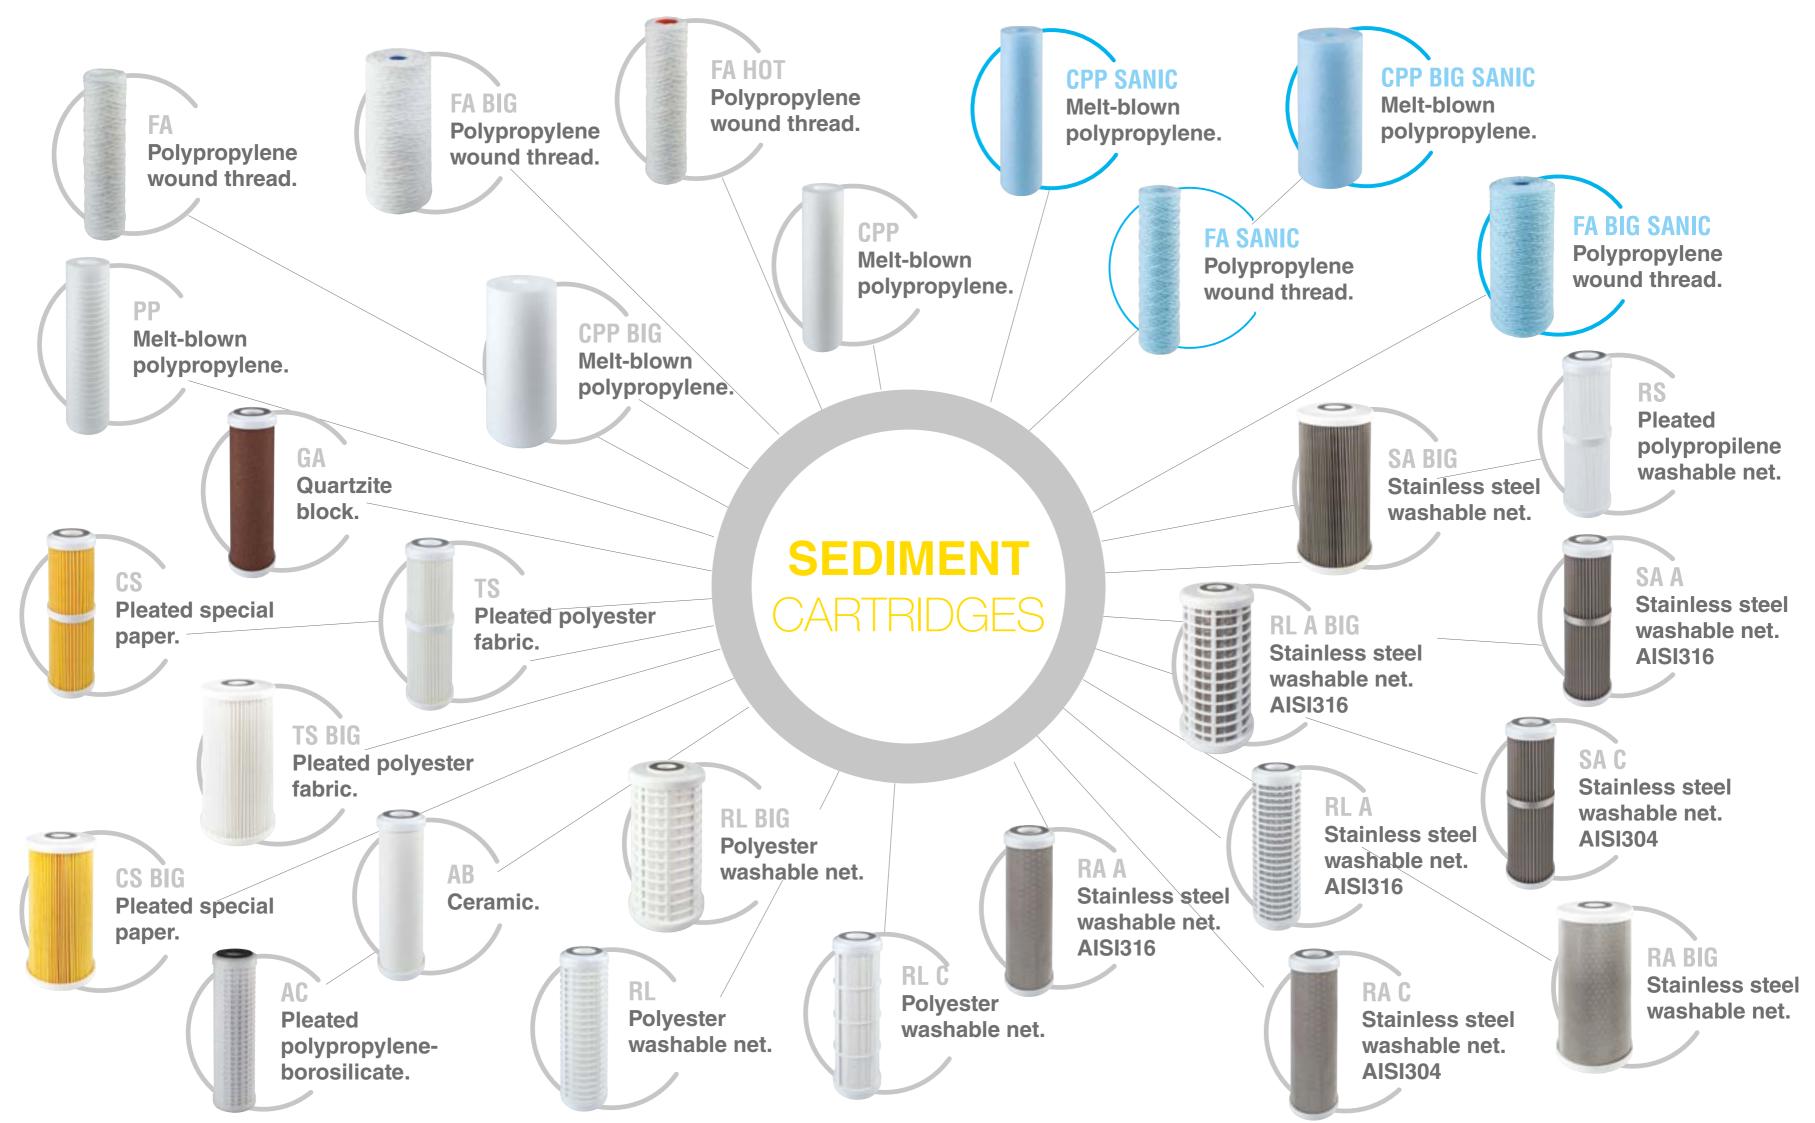

## DP DS

housings with 360° rotational connection group.

QA AF **Anionic resin** nitrates selective.

**QA CF BIG Strong cationic** resin.

CARTRIDGES

**CN BIG Neutralizing** calcite

LA HA BIG

CM BIG

calcite

**Granular activated** carbon (GAC) & **Polyphosphate** crystals.

and polyphosphate crystals.

BT CPP LA Melt-blown polypropylene and (GAC).

#### BT RL HA

Polyester washable net and polyphosphate crystals.

Polypropylene wound thread and polyphosphate crystals.

CB EC BIG Carbon block with outer protection sheet.

BT CPP HA Melt-blown polypropylene and polyphosphate crystals.

# ONE CARTRIDGE ONE SOLUTION

large sediments > 10mcr

fine
sediments
< 10mcr

treatment metal sludge

treatment chlorine chloramine

treatment taste odour

treatment salinity

treatment
volatile organic
compounds

treatment mineralization

treatment pesticides

treatment heavy metals

treatment lead

*treatment* **colorants** 

treatment water softening

treatment
anti-scale
anti-corrosion
limestone

treatment acid condensate

treatment seaweed

treatment manganese

treatment

treatment arsenic