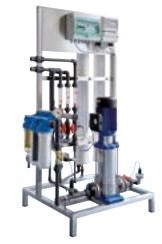

# REVERSE OSMOSIS SYSTEMS

Atlas Filtri offers Standard RO units from 40 l/h to 2500 l/h, and offers customized RO units and plants made upon specific demand, up to 50000 l/h. Models applicable for brackish water are available, as well as single stage RO units and dual stage RO units for bi-desalination designed for use in several industrial sectors and for any use requiring ultra-pure water.

R0050.DGT R0090.DGT

PERMEATE PRODUCTION 45-90 litres/hour

RO40.DGT R080.DGT R0120.DGT

PERMEATE PRODUCTION 40-80-120 litres/hour

R040 R080 R0120

PERMEATE PRODUCTION 40-80-120 litres/hour

R0200 R0300 R0400

PERMEATE PRODUCTION 200-300-400 litres/hour

R0500 R0750 R01000

PERMEATE PRODUCTION 500-750-1000 litres/hour

R01500 R02000 R02500

PERMEATE PRODUCTION 1500-2000-2500 litres/hour