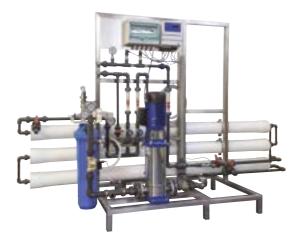

# REVERSE OSMOSIS SYSTEMS

Atlas Filtri offers Standard RO units from 40 l/h to 2500 l/h, and offers customized RO units and plants made upon specific demand, up to 50000 l/h. Models applicable for brackish water are available, as well as single stage RO units and dual stage RO units for bi-desalination designed for use in several industrial sectors and for any use requiring ultra-pure water.

R0050.DGT R0090.DGT

PERMEATE PRODUCTION 45-90 litres/hour

RO40.DGT R080.DGT R0120.DGT

PERMEATE PRODUCTION 40-80-120 litres/hour

R040 R080 R0120

PERMEATE PRODUCTION 40-80-120 litres/hour

R0200 R0300 R0400

PERMEATE PRODUCTION 200-300-400 litres/hour

R0500 R0750 R01000

PERMEATE PRODUCTION 500-750-1000 litres/hour

R01500 R02000 R02500

PERMEATE PRODUCTION 1500-2000-2500 litres/hour