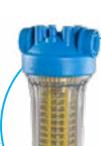

#### PLUS 3P / PLUS 2P

**Housings for** cartridge height at 5", 7", 10" and 20".

PLUS 3P SANIC with antimicrobial technology.

#### MIGNON 3P / MIGNON 2P

**Single and Duplex** housings reduced dimensions.

PP 3P

for water with nonneutral pH and for other liquids.