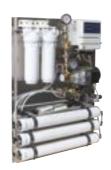

# REVERSE OSMOSIS SYSTEMS

Atlas Filtri offers Standard RO units from 40 l/h to 2500 l/h, and offers customized RO units and plants made upon specific demand, up to 50000 l/h. Models applicable for brackish water are available, as well as single stage RO units and dual stage RO units for bi-desalination designed for use in several industrial sectors and for any use requiring ultra-pure water.

R0500 R0750 R01000

PERMEATE PRODUCTION 500-750-1000 litres/hour

R01500 R02000 R02500

PERMEATE PRODUCTION 1500-2000-2500 litres/hour