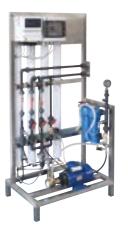

# REVERSE OSMOSIS SYSTEMS

Atlas Filtri offers Standard RO units from 40 l/h to 2500 l/h, and offers customized RO units and plants made upon specific demand, up to 50000 l/h. Models applicable for brackish water are available, as well as single stage RO units and dual stage RO units for bi-desalination designed for use in several industrial sectors and for any use requiring ultra-pure water.

R0500 R0750 R01000

PERMEATE PRODUCTION 500-750-1000 litres/hour

R01500 R02000 R02500

PERMEATE PRODUCTION 1500-2000-2500 litres/hour