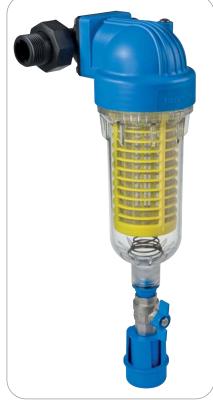

#### **Installation diagram**

filtration = protection

> Single - Duplex - Triplex filters

> clear / opaque bowl

> with/without brass inserts

for hot water

> brass head

> metallic material

> filtration in depth

> metallic nets