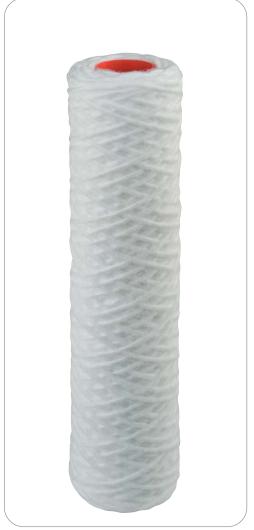

#### impurities removed from the water

sand, iron oxide flake, limescale, iron chips, processing residues, etc.

> filtration principles