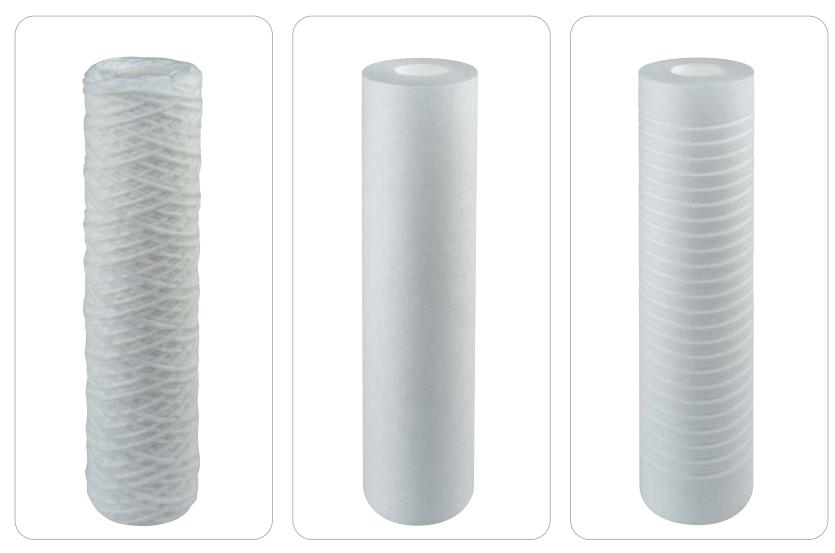

#### The quality of filtration depends on various factors

- materials used
- pore diameter
- filtering surface
- capacity
- joined capacity of eliminating smells and tastes
- consistency in filtration quality

> Single - Duplex - Triplex filters

> clear / opaque bowl

> with/without brass inserts

for hot water

> brass head

> metallic material

> filtration in depth

> metallic nets

> plastic nets / other filtering media

> washable plastic net

> sealing systems

> self-cleaning filters

**RSH** 