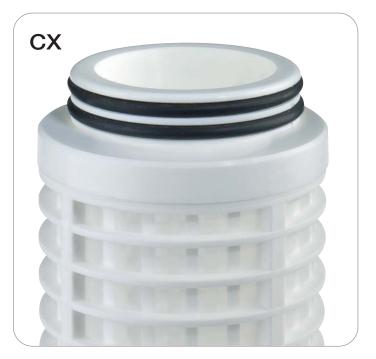

> Single - Duplex - Triplex filters

> clear / opaque bowl

> with/without brass inserts

for hot water

> brass head

> metallic material

> filtration in depth

> metallic nets

> plastic nets / other filtering media

> washable plastic net

> sealing systems

> self-cleaning filters

**RSH** 