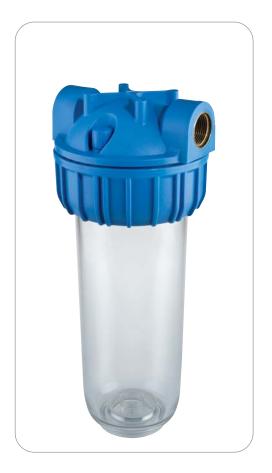

> Single - Duplex - Triplex filters

> clear / opaque bowl

> with/without brass inserts

for hot water

> brass head

> metallic material

> filtration in depth

> metallic nets