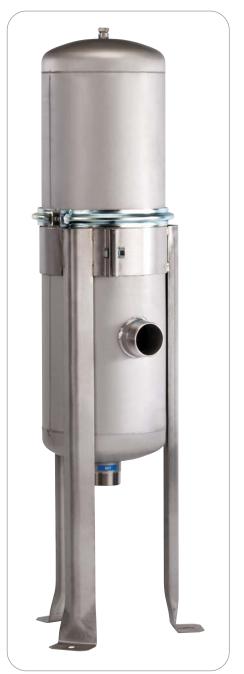

> Single - Duplex - Triplex filters

> clear / opaque bowl

> with/without brass inserts

for hot water

> brass head

> metallic material

> filtration in depth

> metallic nets

> plastic nets / other filtering media

> washable plastic net

> sealing systems

> self-cleaning filters

**RSH** 