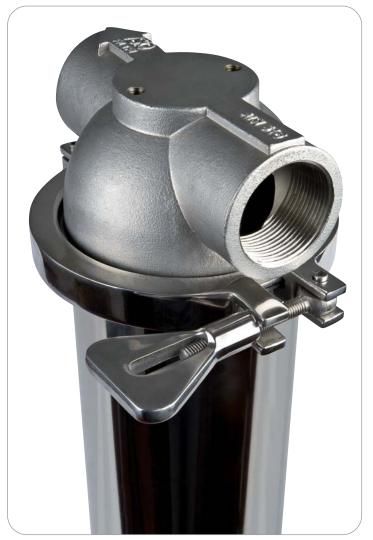

> Single - Duplex - Triplex filters

> clear / opaque bowl

> with/without brass inserts

for hot water

> brass head

> metallic material

> filtration in depth

> metallic nets

> plastic nets / other filtering media

> washable plastic net

> sealing systems

> self-cleaning filters

**RSH** 