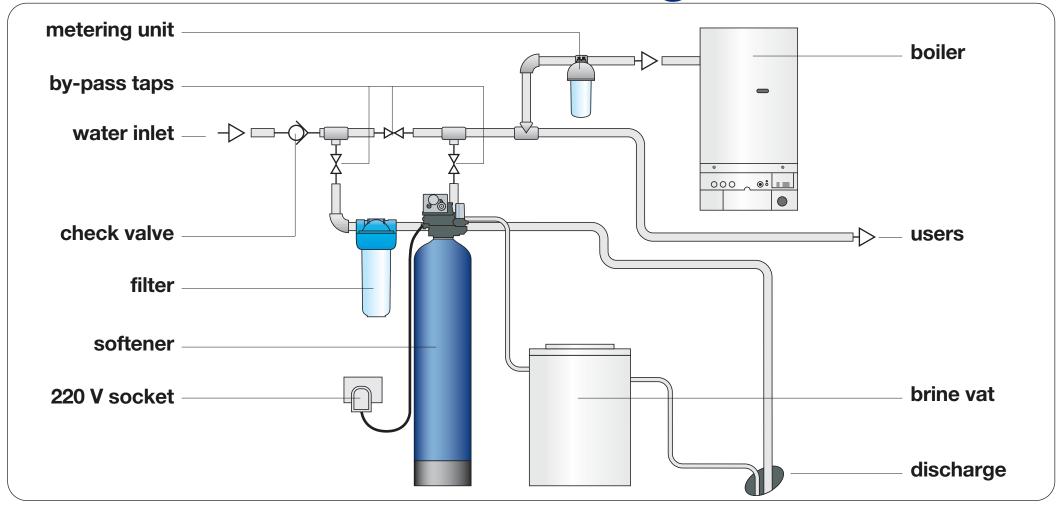

# MECHANICAL FILTRATION







## every unit must be identified according to the its specific function



### MECHANICAL FILTRATION



## Even the best water mains may contain:

- particles (for instance sand)
- other solids resulting from the corrosion of pipes (i.e. iron oxide flake)
- chipping of deposits (i.e. limescale)
- processing residues (i.e. iron chips and the like)



#### **Installation diagram**



filtration = protection



#### impurities removed from the water

sand, iron oxide flake, limescale, iron chips, processing residues, etc.







> filtration principles



#### Filter classification:

#### The quality of filtration depends on various factors

- materials used
- pore diameter
- filtering surface
- capacity
- joined capacity of eliminating smells and tastes
- consistency in filtration quality











> Single - Duplex - Triplex filters







> clear / opaque bowl







> with/without brass inserts







for hot water





> brass head







> metallic material













> filtration in depth











> metallic nets





> plastic nets / other filtering media





> washable plastic net







> sealing systems











> self-cleaning filters









**RS