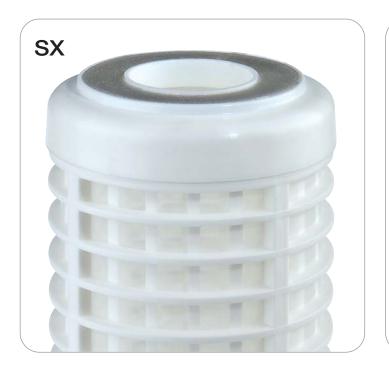

#### Filter classification:

> Single - Duplex - Triplex filters

> clear / opaque bowl

> with/without brass inserts

for hot water

> brass head

> metallic material

> filtration in depth

> metallic nets

> plastic nets / other filtering media

> washable plastic net

> sealing systems

> self-cleaning filters

**RSH** 