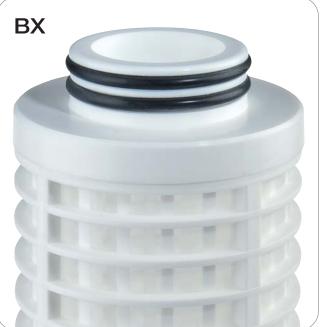

#### Filter classification:

> Single - Duplex - Triplex filters

> clear / opaque bowl

> with/without brass inserts

for hot water

> brass head

> metallic material

> filtration in depth

> metallic nets

> plastic nets / other filtering media

> washable plastic net

> sealing systems

> self-cleaning filters

**RSH** 