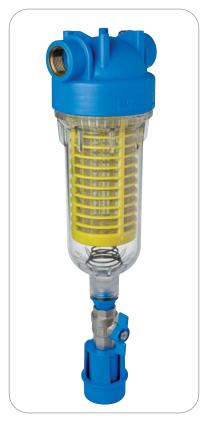

> Single - Duplex - Triplex filters

> clear / opaque bowl

> with/without brass inserts

for hot water

> brass head

> metallic material

> filtration in depth

> metallic nets

> plastic nets / other filtering media

> washable plastic net

> sealing systems

> self-cleaning filters

**RSH** 