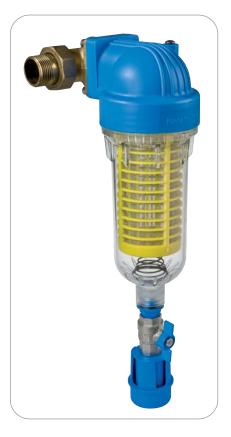

#### **Installation diagram**

filtration = protection

> Single - Duplex - Triplex filters

> clear / opaque bowl

> with/without brass inserts

for hot water

> brass head

> metallic material

> filtration in depth

> metallic nets