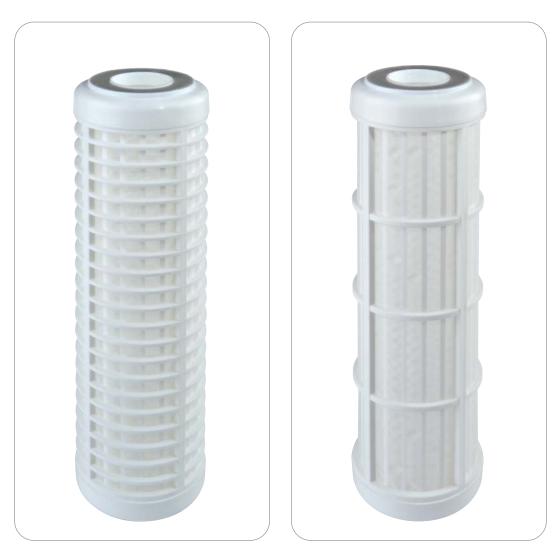

#### Filter classification:

> Single - Duplex - Triplex filters

> clear / opaque bowl

> with/without brass inserts

for hot water

> brass head

> metallic material

> filtration in depth

> metallic nets

> plastic nets / other filtering media

> washable plastic net

> sealing systems

> self-cleaning filters

**RSH** 