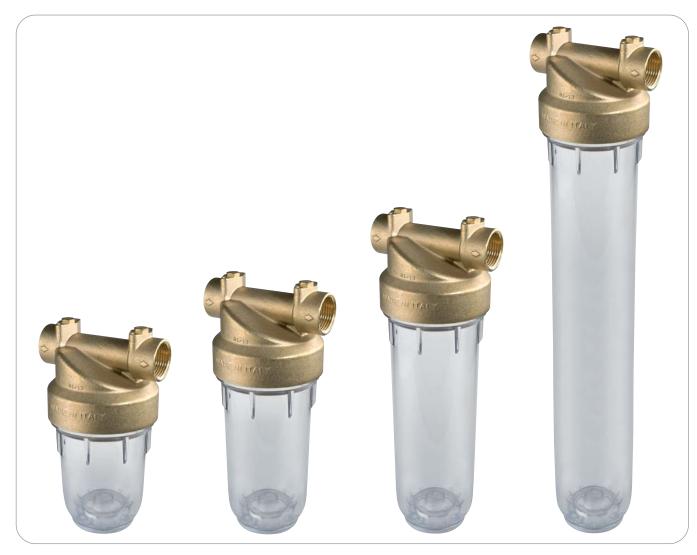

#### **Installation diagram**

filtration = protection

> Single - Duplex - Triplex filters

> clear / opaque bowl

> with/without brass inserts

for hot water

> brass head

> metallic material

> filtration in depth

> metallic nets