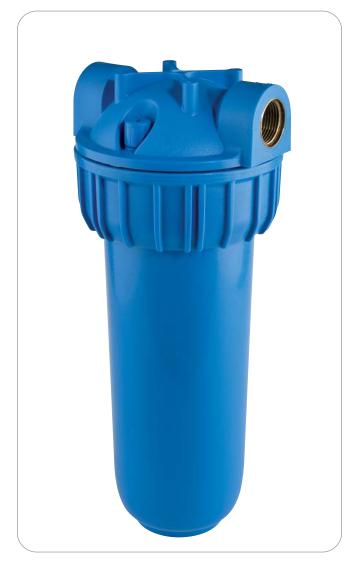

> Single - Duplex - Triplex filters

> clear / opaque bowl

> with/without brass inserts

for hot water

> brass head

> metallic material

> filtration in depth

> metallic nets