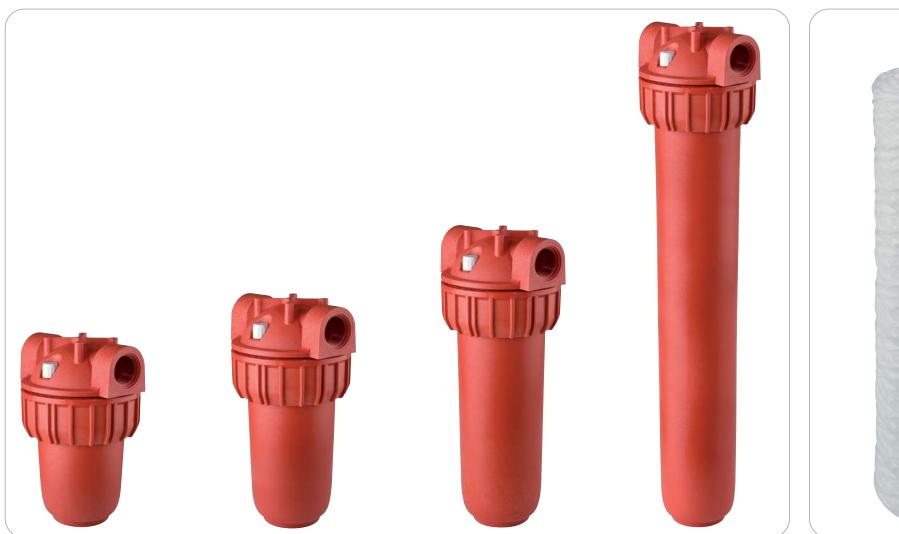

#### Filter classification:

> Single - Duplex - Triplex filters

> clear / opaque bowl

> with/without brass inserts

for hot water

> brass head

> metallic material

> filtration in depth

> metallic nets