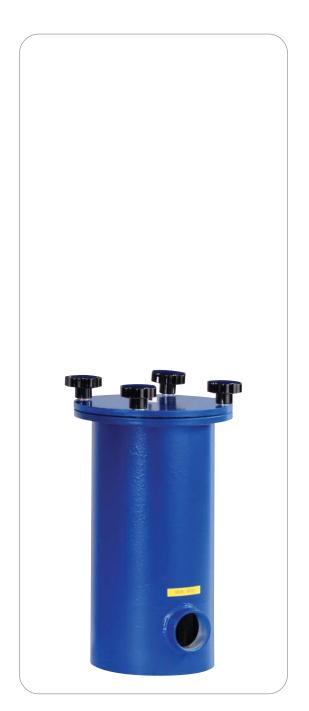

> Single - Duplex - Triplex filters

> clear / opaque bowl

> with/without brass inserts

for hot water

> brass head

> metallic material

> filtration in depth

> metallic nets

> plastic nets / other filtering media

> washable plastic net

> sealing systems

> self-cleaning filters

**RSH** 