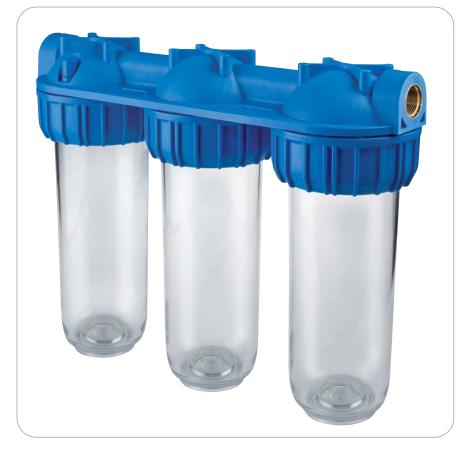

> Single - Duplex - Triplex filters

> clear / opaque bowl

> with/without brass inserts

for hot water

> brass head

> metallic material

> filtration in depth

> metallic nets