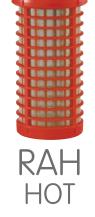

> Single - Duplex - Triplex filters

> clear / opaque bowl

> with/without brass inserts

for hot water

> brass head

> metallic material

> filtration in depth

> metallic nets