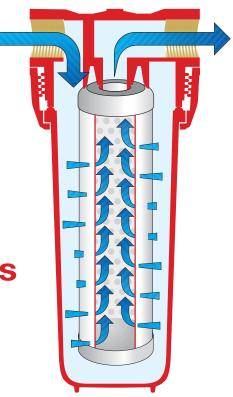

#### The quality of filtration depends on various factors

- materials used
- pore diameter
- filtering surface
- capacity
- joined capacity of eliminating smells and tastes
- consistency in filtration quality