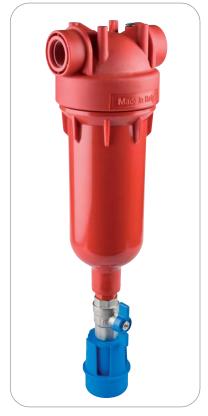

> Single - Duplex - Triplex filters

> clear / opaque bowl

> with/without brass inserts

for hot water

> brass head

> metallic material

> filtration in depth

> metallic nets

> plastic nets / other filtering media

> washable plastic net

> sealing systems

> self-cleaning filters

**RSH** 