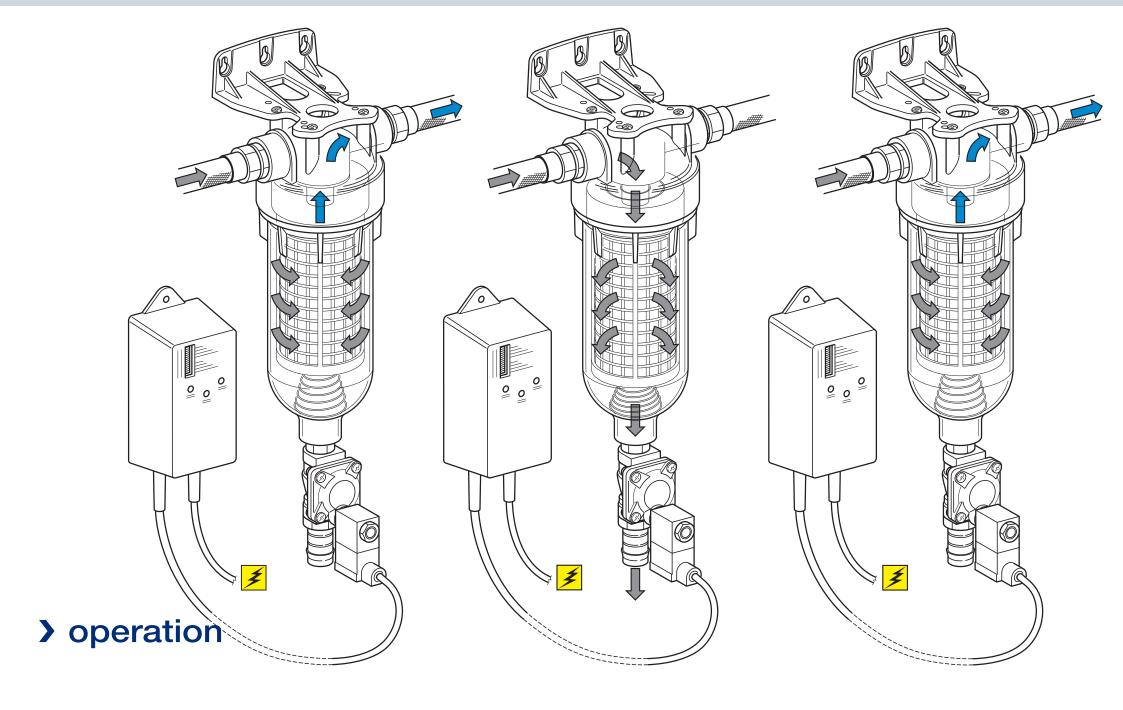

> plastic nets / other filtering media

> washable plastic net

> sealing systems

> self-cleaning filters

**RSH** 

#### > KIT AUTO