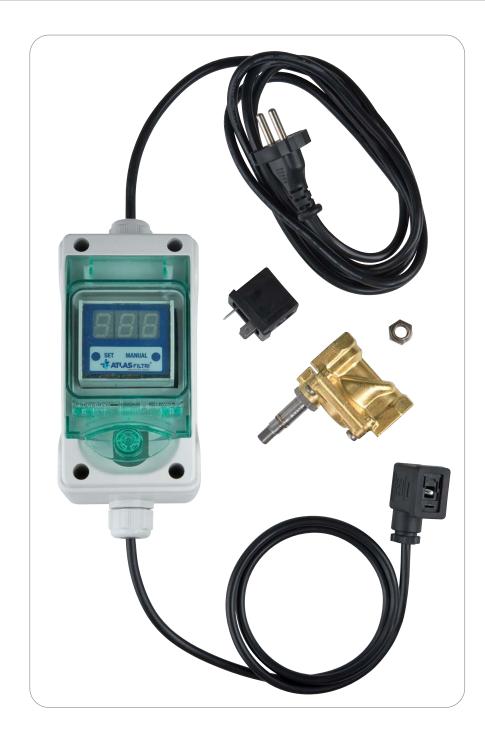

#### impurities removed from the water

sand, iron oxide flake, limescale, iron chips, processing residues, etc.







> filtration principles



#### Filter classification:

#### The quality of filtration depends on various factors

- materials used
- pore diameter
- filtering surface
- capacity
- joined capacity of eliminating smells and tastes
- consistency in filtration quality











> Single - Duplex - Triplex filters







> clear / opaque bowl







> with/without brass inserts







for hot water





> brass head







> metallic material













> filtration in depth











> metallic nets





> plastic nets / other filtering media





> washable plastic net







> sealing systems











> self-cleaning filters









**RSH** 





#### > KIT AUTO