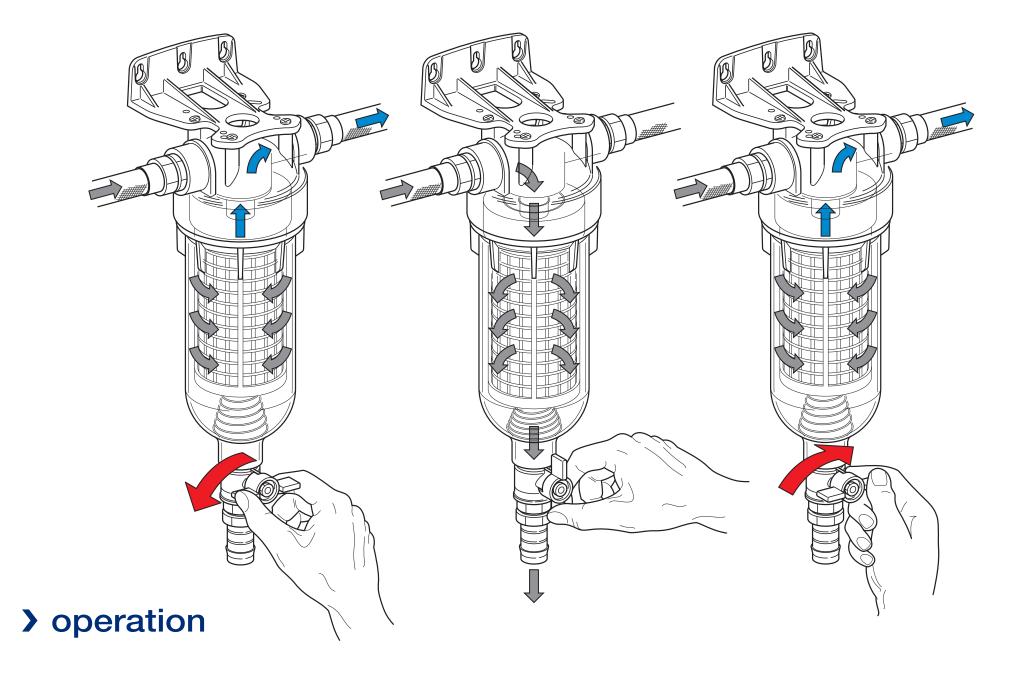

tion = protection



#### impurities removed from the water

sand, iron oxide flake, limescale, iron chips, processing residues, etc.







> filtration principles



#### Filter classification:

#### The quality of filtration depends on various factors

- materials used
- pore diameter
- filtering surface
- capacity
- joined capacity of eliminating smells and tastes
- consistency in filtration quality











> Single - Duplex - Triplex filters







> clear / opaque bowl







> with/without brass inserts







for hot water





> brass head







> metallic material













> filtration in depth











> metallic nets





> plastic nets / other filtering media





> washable plastic net







> sealing systems











> self-cleaning filters









**RSH** 





#### > KIT AUTO