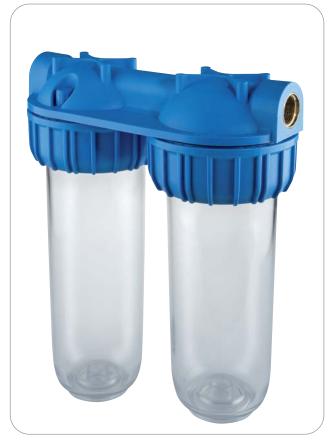

> Single - Duplex - Triplex filters

> clear / opaque bowl

> with/without brass inserts

for hot water

> brass head

> metallic material

> filtration in depth

> metallic nets