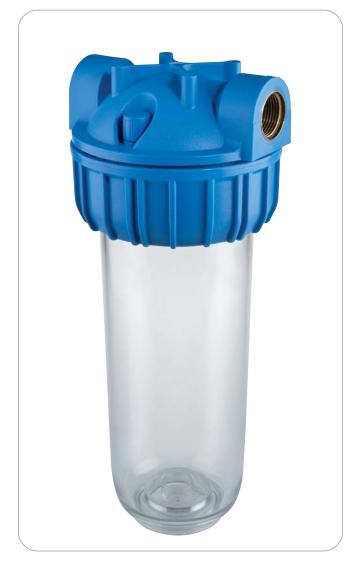

> Single - Duplex - Triplex filters

> clear / opaque bowl

> with/without brass inserts

for hot water

> brass head

> metallic material

> filtration in depth

> metallic nets