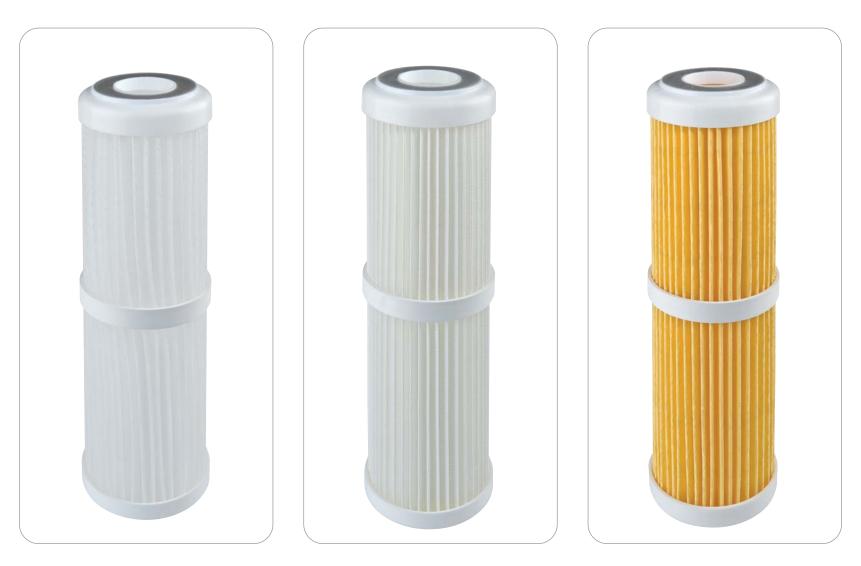

#### Filter classification:

> Single - Duplex - Triplex filters

> clear / opaque bowl

> with/without brass inserts

for hot water

> brass head

> metallic material

> filtration in depth

> metallic nets

> plastic nets / other filtering media

> washable plastic net

> sealing systems

> self-cleaning filters

**RSH** 