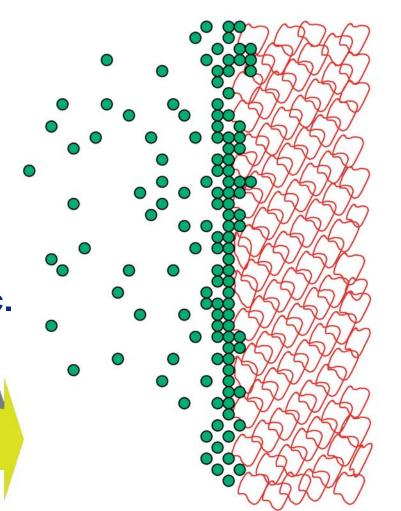

#### impurities removed from the water

sand, iron oxide flake, limescale, iron chips, processing residues, etc.

> filtration principles