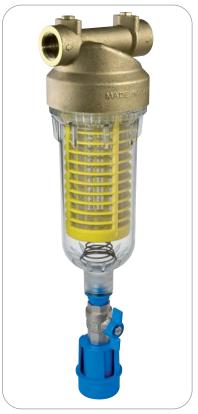

> Single - Duplex - Triplex filters

> clear / opaque bowl

> with/without brass inserts

for hot water

> brass head

> metallic material

> filtration in depth

> metallic nets

> plastic nets / other filtering media

> washable plastic net

> sealing systems

> self-cleaning filters

**RSH** 